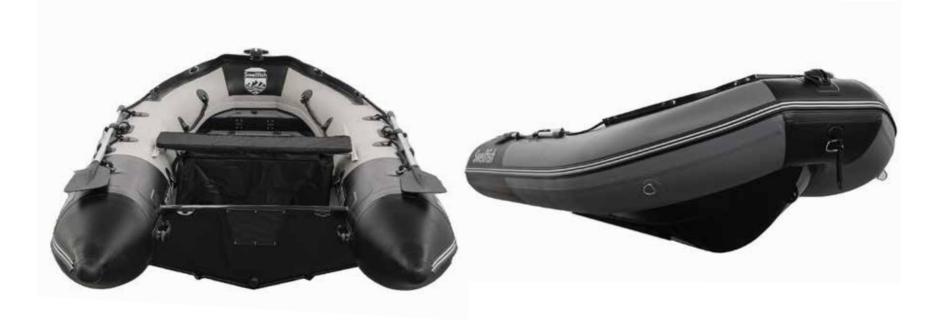

# take your tender to the next level of adventure

The Classic RIB is an excellent choice if you're in search of a durable and flexible RIB. This model is designed for high durability just like our FS Classic line. It features adjustable bench seating and added reinforcement to high-wearing areas, along with a wrap-around lifeline for additional safety. Moreover, the EVA non-skid floor adds an extra layer of safety. The high-grade aluminum deep V-Hull is designed to allow easy and safe passage of fuel and electrical lines under the deck, which makes it a smart choice for any adventure. The Classic RIB is ideal for those looking for a sturdy tender or a dedicated adventure vessel.

### Safety at its Core

Our Classic RIBs feature a wrap-around lifeline, no skid EVA floors, and an internal safety line, to name a few features.

#### Storage

The Classic RIB features two storage areas configured as a step. Use the upper storage to keep the anchor line tucked away and the main for fuel.