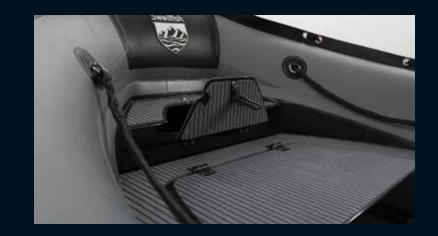

### Safety at its Core

Our Classic RIBs feature a wrap-around lifeline, no skid EVA floors, and an internal safety line, to name a few features.