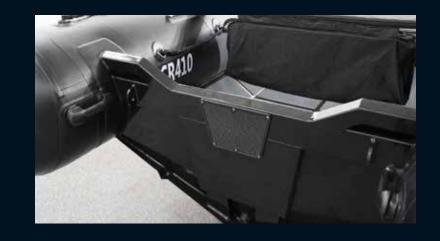

#### Storage

The Classic RIB features two storage areas configured as a step. Use the upper storage to keep the anchor line tucked away and the main for fuel.