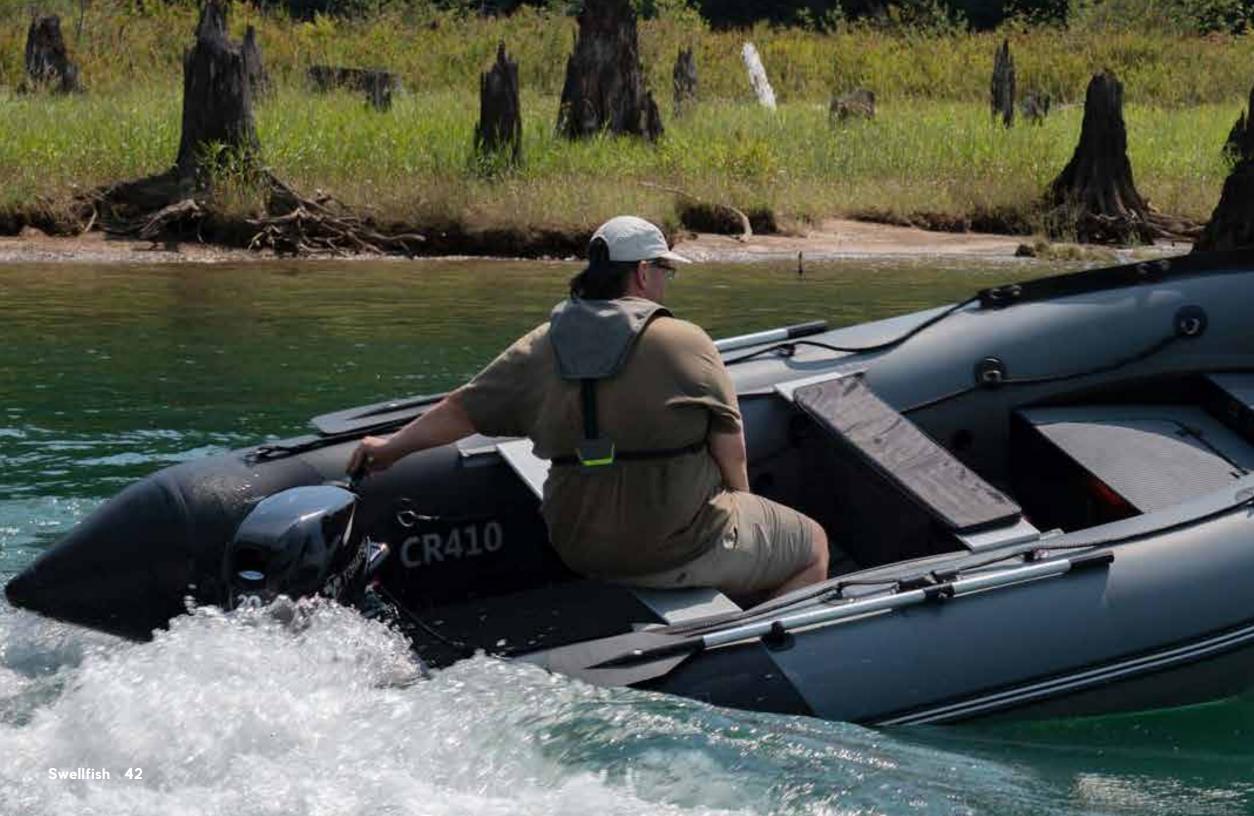

# take your tender to the next level of adventure

The Classic RIB is an excellent choice if you're in search of a durable and flexible RIB. This model is designed for high durability just like our FS Classic line. It features adjustable bench seating and added reinforcement to high-wearing areas, along with a wrap-around lifeline for additional safety. Moreover, the EVA non-skid floor adds an extra layer of safety. The high-grade aluminum deep V-Hull is designed to allow easy and safe passage of fuel and electrical lines under the deck, which makes it a smart choice for any adventure. The Classic RIB is ideal for those looking for a sturdy tender or a dedicated adventure vessel.

### CR 410

**11** P

MAX PEOPLE

50 hp

MAX ENGINE POWER

Swellfish 46

13.5 feet

Assembled Length

3140 lbs

Max Load

Max Engine Power 50 hp (37.3 kw) Max Motor Weight 346 lbs Air Chambers 4 Tube Diamater 19.5 Inches (50 cm) Inflated Overall Size 13.5 x 6.6 Feet Internal Deck Size 9.2 x 4 Total Dry Weight 276 lbs (125 kg)