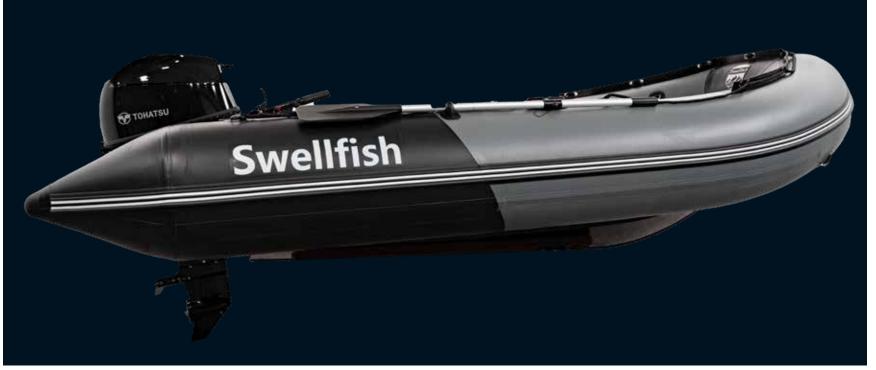

# take your tender to the next level of adventure

The Classic RIB is an excellent choice if you're in search of a durable and flexible RIB. This model is designed for high durability just like our FS Classic line. It features adjustable bench seating and added reinforcement to high-wearing areas, along with a wrap-around lifeline for additional safety. Moreover, the EVA non-skid floor adds an extra layer of safety. The high-grade aluminum deep V-Hull is designed to allow easy and safe passage of fuel and electrical lines under the deck, which makes it a smart choice for any adventure. The Classic RIB is ideal for those looking for a sturdy tender or a dedicated adventure vessel.

#### Percicsion Wellded Hull and Transom

Our RIBs use high-grade marine aluminum that is machine-cut and meticulously welded. Reinforce where needed while keeping the weight down where possible.