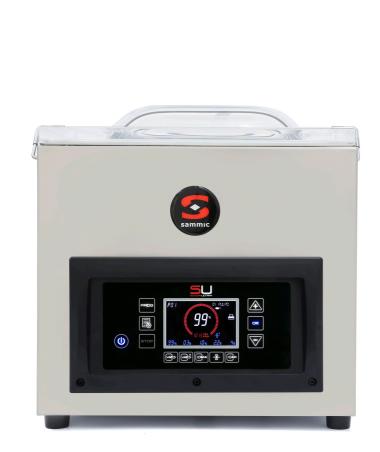

## Vacuum packing machine SU-310GP 230/50-60/1

## Vacuum packing machine SU-310GP 230/50-60/1

TABLETOP MODEL. 10 M<sup>3</sup>/H. 320 MM.

320 mm. sealing bar. 10 m<sup>3</sup>/h Busch vacuum pump. Vacuum controlled by sensor.

Powered by Busch. · Vacuum controlled by sensor.

- · Vacuum PLUS.
- · LCD colour screen: all information at a glance. Backlit touch keyboard.
- Programmable: 25-programme memory. Blocking option.
- "Pause" button.
- · Phased vacuum programme.  $\cdot$  Detection of the evaporation of liquids.
- · Double seal.
- · Cordless sealing bar.
- Progressive decompression.
- Vac-Norm ready with Automatic decompression.
- Stainless steel body and chamber. Deep-drawn chamber. Damped transparent lid of high durability polycarbonate.
- Dry-oil programme for drying the pump.
  Working hours counter for oil changes.
- · Safety system with protection against vacuum failure.
- · NSF-listed model.