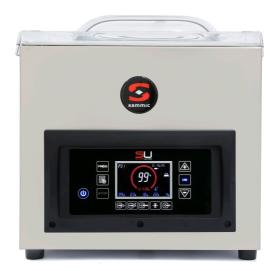

## Vacuum packing machine SU-310GP 230/50-60/1

## Vacuum packing machine SU-310GP 230/50-60/1

TABLETOP MODEL. 10 M<sup>3</sup>/H. 320 MM.

320 mm. sealing bar. 10 m<sup>3</sup>/h Busch vacuum pump. Vacuum controlled by sensor.

Powered by Busch. · Vacuum controlled by sensor.

- · Vacuum PLUS.
- · LCD colour screen: all information at a glance. Backlit touch keyboard.
- Programmable: 25-programme memory. Blocking option.
- "Pause" button.
- · Phased vacuum programme.  $\cdot$  Detection of the evaporation of liquids.
- · Double seal.
- · Cordless sealing bar.
- Progressive decompression.
- Vac-Norm ready with Automatic decompression.
- Stainless steel body and chamber. Deep-drawn chamber. Damped transparent lid of high durability polycarbonate.
- Dry-oil programme for drying the pump.
  Working hours counter for oil changes.
- · Safety system with protection against vacuum failure.
- · NSF-listed model.