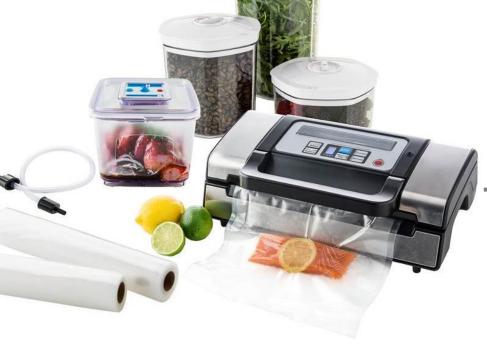

## Vacpro Commercial Vacuum Sealer

PRO-VAC-C1

- Dual Pump for heavy duty useable to work continuously.
  - Heavy duty DC motors
    - Stainless Steel body
    - Easy-Lock Lid handle
      - Internal Roll holder
      - Built-in roll cutter

## Versatile Functions:

- Countdown display shows vacuum progress
- Normal and Gentle Vacuum Pressure
  - Marinate Function
    - Canister function
      - Pulse function
- 3 Sealing Settings (Dry, Moist, Extended)- ensures optimal sealing time

 Dual Sealing- ideal for wet items and provides seal security and durability

HUGE VALUE! Comes with 7 Bonus Accessories
- 3x Canisters, 1x Marinate Bowl, 2x Vacuum
Rolls, 1x Accessory Hose

|   | EAN                   | 9333353013795         |
|---|-----------------------|-----------------------|
| ĺ | Box Dimensions        | H305 x D322 x W435 mm |
|   | Product Dimensions    | H120 x D200 x W400 mm |
|   | Net/Gross Weight      | 2.8kg / 3.6kg         |
|   | Air evacuation volume | 15 Litres/min         |
|   | Vacuum Pressure       | 0.85 Bar 12PSI        |
|   | Power Consumption     | 130W                  |
|   |                       |                       |