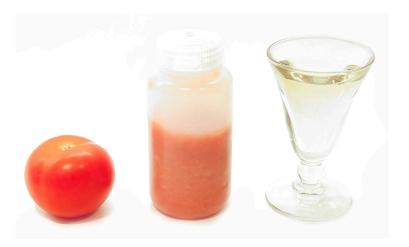

The Cliftonfoodfuge will separate particulates from liquids extracting all the flavour. It will separate the components of the food by density so that heavier components are at the base and liquid at the top. This produces clear intense flavoured liquids which can then be used as part of a dish or in a cocktail. The centrifuge will produce liquids pastes and other buttery like textures.

Play with people's senses—when foods are spun down, flavours alter and colours change dramatically. For example, tomatoes spin down to create an intense clear transparent liquid.