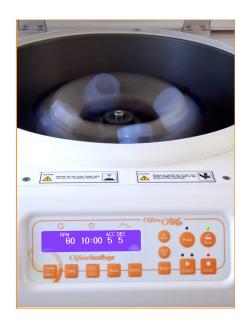

#### High quality build and features

Rapid acceleration and deceleration ensuring components stay separated. Max speed 5000 rpm. Speed can be adjusted. Full safety features includes a rotor imbalance warning and lid lock. High speed centrifuge taking 4 x 250ml bottles on a swing out rotor.