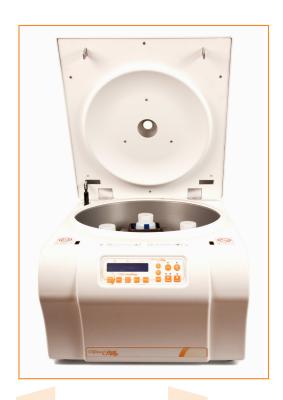

Clifton Food Range® have introduced a new centrifuge which is a compact table top high speed unit taking 4 x 250ml bottles (supplied) on a swing out rotor. After blitzing down food items e.g tomatoes, grapefruit in a blender or juicer, they can be placed into the tubes and spun at high speed in the Cliftonfoodfuge.

#### High quality build and features

Rapid acceleration and deceleration ensuring components stay separated. Max speed 5000 rpm. Speed can be adjusted. Full safety features includes a rotor imbalance warning and lid lock. High speed centrifuge taking 4 x 250ml bottles on a swing out rotor.

### Supplied with

CFFC4X250 Swing out rotor 250ml (holds 4 bottles)

CFFC250NB# 250ml Food safe bottle for bucket x 4

1 Year Warranty