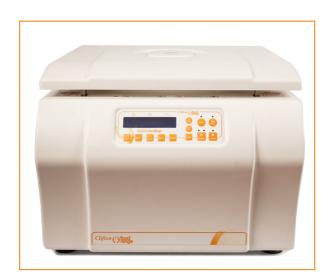

# CFFC1248 - Clifton foodfuge - Centrifuge

For chefs that want to push boundaries, experiment with new and exciting techniques and create intense flavours and textures. The new Cliftonfoodfuge centrifuge allows the chef to discover an exciting new dimension to by food breaking it down to its component parts.

Clifton Food Range® have introduced a new centrifuge which is a compact table top high speed unit taking 4 x 250ml bottles (supplied) on a swing out rotor. After blitzing down food items e.g tomatoes, grapefruit in a blender or juicer, they can be placed into the tubes and spun at high speed in the Cliftonfoodfuge.

#### High quality build and features

Rapid acceleration and deceleration ensuring components stay separated. Max speed 5000 rpm. Speed can be adjusted. Full safety features includes a rotor imbalance warning and lid lock. High speed centrifuge taking 4 x 250ml bottles on a swing out rotor.