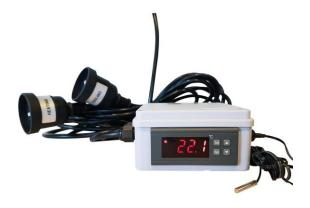

## Thermostat - Digital - Dual Auto control - Heat/Cool - THDD

## Model THDD

This controller features the ability to control two circuits simultaneously, one heating and one cooling.

## Features:

LED display Separate differential for cool and heat Made in Australia by Adloheat Cool and heat auto control

## **Specifications:**

Basic rating: 240Volt 10AMP (2400Watts) Usage: For heat control and cooling control. Approved by Australian Safety Standards Manufactured by Adloheat Australia

A residual current protection device/safety switch on the power supply is recommended for your safety.