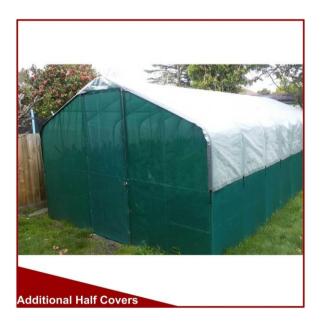

## Half Covers – for Standard hot house & Shade house

Each side edge of the thro-over cover is fitted with bungee loops to attach to the house frame (pictured).

- 1. Position the cover over the house so that it fits centrally and is even on both sides of the house.
- 2. The buttons should be fitted with self driller screws provided
- 3. Fix the buttons on the side & front (fitted ends cover only) of the house so that the loops are tight and the cover is firm.
- 4. To remove simply unhook the loop and store the cover away.
- Note: Half cover: covers the top and midway down both sides of the house Half cover with fitted ends: covers the top, midway down both sides, & midway across the front & back of the house.