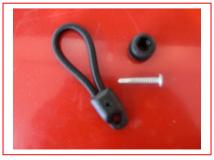

## Half Covers – for Standard hot house & Shade house

Each side edge of the thro-over cover is fitted with bungee loops to attach to the house frame (pictured).

- 1. Position the cover over the house so that it fits centrally and is even on both sides of the house.
- 2. The buttons should be fitted with self driller screws provided
- 3. Fix the buttons on the side & front (fitted ends cover only) of the house so that the loops are tight and the cover is firm.
- 4. To remove simply unhook the loop and store the cover away.
- Note: Half cover: covers the top and midway down both sides of the house Half cover with fitted ends: covers the top, midway down both sides, & midway across the front & back of the house.