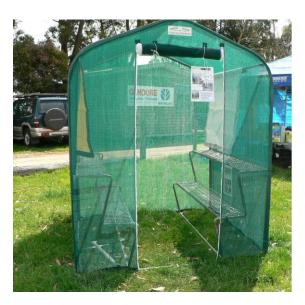

## **Economy House**

## **Retail Prices:** House only \$1169 House with 2 benches \$1558

One Size: 1800 L x 1800 W x 2210 H mm

Benches option: -Flat benches x 2 Size 1800L x 510W x 700H OR 2 x 2 tiered benches

## <u>Features:</u>

- 🖛 Strong galvanised steel frame in kit form
- Friend All holes are pre-drilled for easy installation
- Frameshield tape (hot house cover protection)
- 🖛 Industrial strength galvanised benches
- Freavy duty, non corrode & UV treated door zips
- Roll up ventilation flap on back wall (hot house)
- Heavy duty pegs for ground fixing
- Frews & washers for fixing
- Easy DIY installation instructions.
- Proudly Australian made and owned