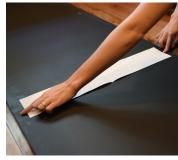

5

Starting at one end of the tape, gently peel the backing off, exposing about ¼ of the adhesive. Place the sticky side down on the mat.

6

Slowly peeling the backing off as you go, continue to gently press the adhesive down along the seam, following your guides.

Once completely in place, press the tape down completely so it is even and smooth.

8

Your mat can now be flipped back over – the puzzle seam should be flush and secure.