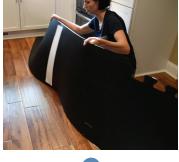

## STEPS FOR APPLICATION:

Flip your mat over so the top side is laying face-down on a clean, flat surface.

2

Using warm water and a soft cloth, wipe down the backside of the mat to clear any dirt or dust. It is important that the adhesive strips are applied to a clean & dry surface.