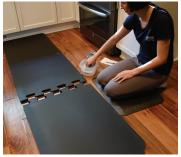

## STEPS FOR APPLICATION:

Flip your mat over so the top side is laying face-down on a clean, flat surface.

2

Using warm water and a soft cloth, wipe down the backside of the mat to clear any dirt or dust. It is important that the adhesive strips are applied to a clean & dry surface.