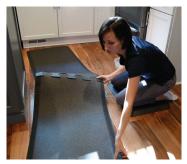

## STEPS FOR APPLICATION:

Flip your mat over so the top side is laying face-down on a clean, flat surface.

2

Using warm water and a soft cloth, wipe down the backside of the mat to clear any dirt or dust. It is important that the adhesive strips are applied to a clean & dry surface.