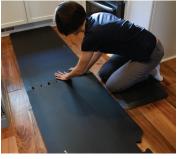

3

Firmly press the puzzle sections together so the seams are tight.

Lay the adhesive strip along the seam to ensure proper alignment. The tape should be 1" away from the edges of your mat. Using a pencil or marker, you may also mark where the tape should lay to serve as a guide.