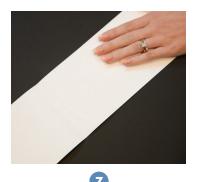

Once completely in place, press the tape down completely so it is even and smooth.

8

Your mat can now be flipped back over – the puzzle seam should be flush and secure.