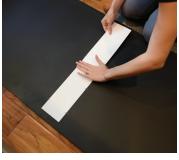

3

Firmly press the puzzle sections together so the seams are tight.

Lay the adhesive strip along the seam to ensure proper alignment. The tape should be 1" away from the edges of your mat. Using a pencil or marker, you may also mark where the tape should lay to serve as a guide.