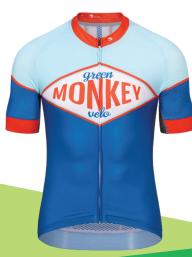

### STANDOUT SEMI-CUSTOM DESIGNS - READY FOR YOUR LOGO

It is our mission to make your life easier by providing with creative solutions ready to go. With Green Monkey Velo, we hope that this collection of designs will provide inspiration you need to realise your very own cycling kit.

A wide variety of designs provided to suit the range styles, from classic to modern and from subtle to loud & funky. This resource is created to provide busy people with quick and easy solution for corporate or team branded kit which will promote the brands wherever you go. have new designs coming out on a regular basis, provided by our world-class design team, like a fashion trend setter.