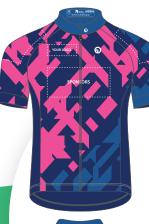

### PINK FADE

ADD YOUR COMPANY LOGO AND SPONSORS TO THIS DESIGN. CUSTOM COLOURS BASED ON YOUR LOGO.

Green Monkey **DESIGN 6** 