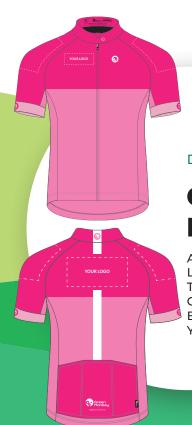

### PINK FADE

ADD YOUR COMPANY LOGO AND SPONSORS TO THIS DESIGN. CUSTOM COLOURS BASED ON YOUR LOGO.

Green Monkey **DESIGN 6** 