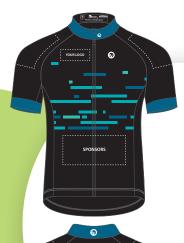

## DIGITAL STATIC

ADD YOUR COMPANY LOGO AND SPONSORS TO THIS DESIGN. CUSTOM COLOURS BASED ON YOUR LOGO.

YOUR LOSO
YOUR LOSO

**DESIGN 11** 