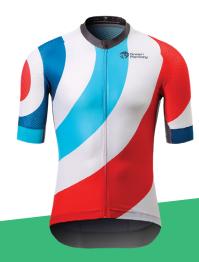

### VERTICAL STRIPES

ADD YOUR COMPANY LOGO AND SPONSORS TO THIS DESIGN. CUSTOM COLOURS BASED ON YOUR LOGO.

**DESIGN 9** 