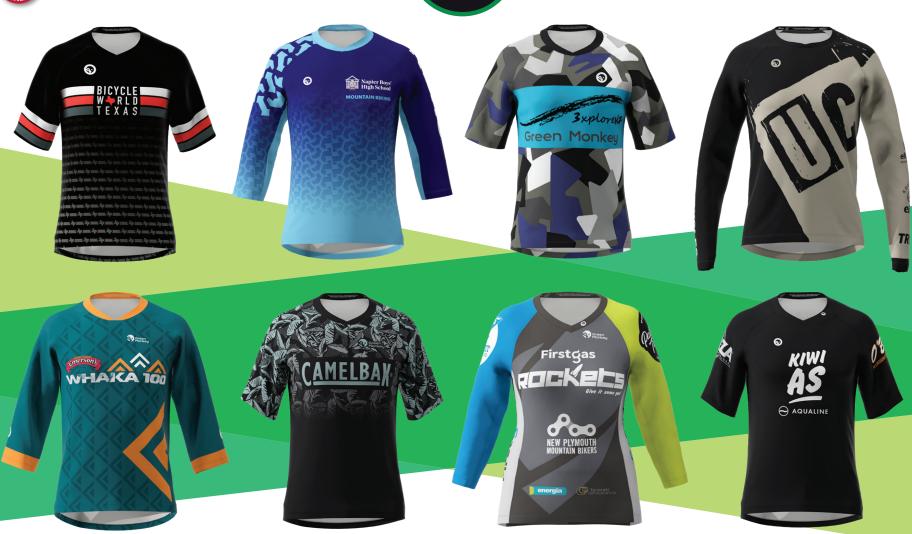

#### **QUICK DELIVERY - EASY INSPIRATION - STANDOUT**

We have provided 24 different semi-customisable design options for your consideration and inspiration.

If you like any one of these, just let us know the #number and name of design and provide your logos and desired colours. We will provide the logo placement on the pre-determined locations.

We have curated a range of designs to suit a wide variety of tastes, some designs inspired by kits from the World Tour peloton and other designs inspired by timeless classical and modern looks.

If there is nothing that tickles your fancy, please let us know and we will work with you every step of the way to create your potential award-winning designs!

## GREENMONKEY OFFERS APPAREL CUTS BUILT FOR YOUR RIDING STYLE

1. RACE FIT 2. CLUB FIT 3. RELAXED FIT 4. TRAIL FIT

GreenMonkey can provide any of the 24 semi-custom designs according to your desired riding apparel fit.