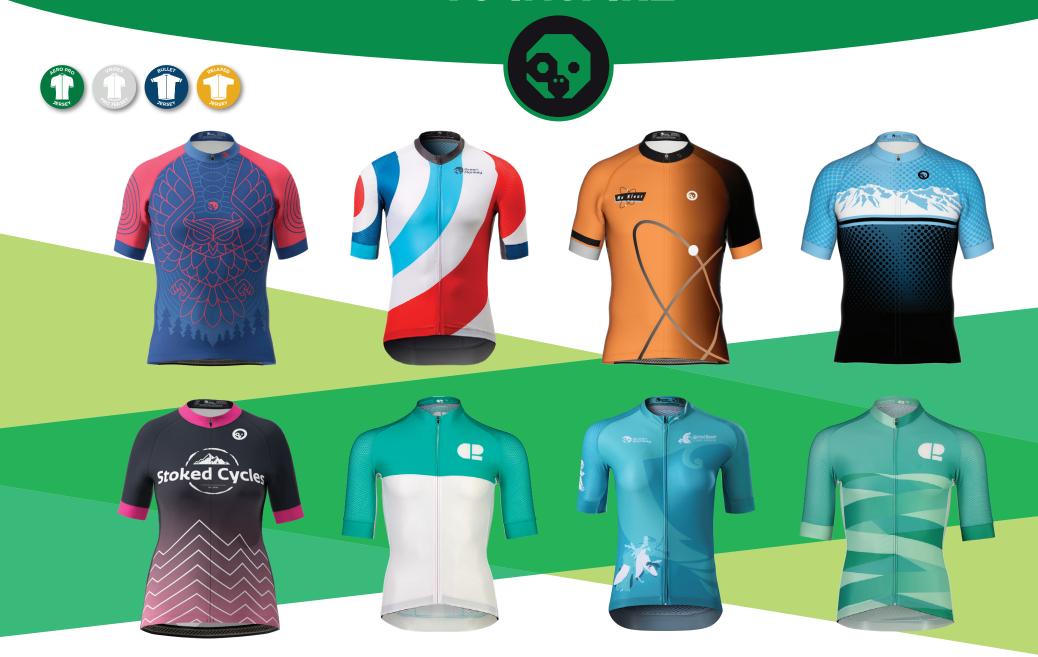

#### **QUICK DELIVERY - EASY INSPIRATION - STANDOUT**

We have provided 24 different semi-customisable design options for your consideration and inspiration.

If you like any one of these, just let us know the #number and name of design and provide your logos and desired colours. We will provide the logo placement on the pre-determined locations.

We have curated a range of designs to suit a wide variety of tastes, some designs inspired by kits from the World Tour peloton and other designs inspired by timeless classical and modern looks.

If there is nothing that tickles your fancy, please let us know and we will work with you every step of the way to create your potential award-winning designs!

## GREENMONKEY OFFERS APPAREL CUTS BUILT FOR YOUR RIDING STYLE

1. RACE FIT 2. CLUB FIT 3. RELAXED FIT 4. TRAIL FIT

GreenMonkey can provide any of the 24 semi-custom designs according to your desired riding apparel fit.