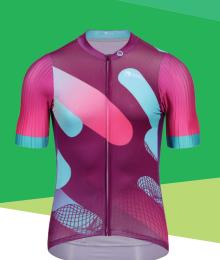

### PINK FADE

ADD YOUR COMPANY LOGO AND SPONSORS TO THIS DESIGN. CUSTOM COLOURS BASED ON YOUR LOGO.

Green Monkey **DESIGN 6** 