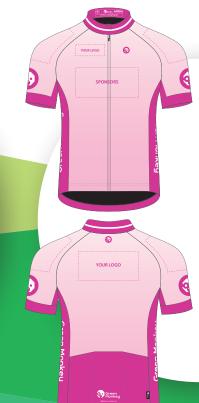

### PINK FADE

ADD YOUR COMPANY LOGO AND SPONSORS TO THIS DESIGN. CUSTOM COLOURS BASED ON YOUR LOGO.

Green Monkey **DESIGN 6** 