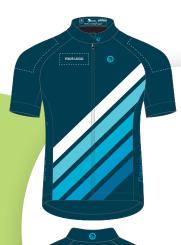

### GMV STRIPES NAVY

ADD YOUR COMPANY LOGO AND SPONSORS TO THIS DESIGN. CUSTOM COLOURS BASED ON YOUR LOGO.

**DESIGN 8** 