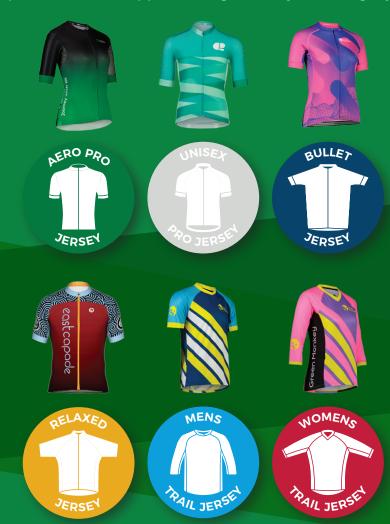

#### **QUICK DELIVERY - EASY INSPIRATION - STANDOUT**

We have provided 24 different semi-customisable design options for your consideration and inspiration.

If you like any one of these, just let us know the #number and name of design and provide your logos and desired colours. We will provide the logo placement on the pre-determined locations.

## GREENMONKEY OFFERS APPAREL CUTS BUILT FOR YOUR RIDING STYLE

1. RACE FIT 2. CLUB FIT 3. RELAXED FIT 4. TRAIL FIT

GreenMonkey can provide any of the 24 semi-custom designs according to your desired riding apparel fit.