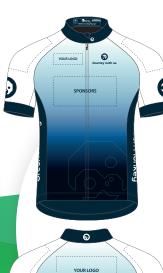

KEY OFFERS APPAREL CUTS BUILT FOR YOUR RIDING STYLE

1. RACE FIT 2. CLUB FIT 3. RELAXED FIT 4. TRAIL FIT

GreenMonkey can provide any of the 24 semi-custom designs according to your desired riding apparel fit.

We provide custom apparel designed for your riding style.







**DESIGN 1** 

### CLEAN MODERN

ADD YOUR COMPANY LOGO AND SPONSORS TO THIS DESIGN. CUSTOM COLOURS BASED ON YOUR LOGO.





DESIGN 2

#### **SIMPLE**

ADD YOUR COMPANY LOGO AND SPONSORS TO THIS DESIGN. CUSTOM COLOURS BASED ON YOUR LOGO.



**DESIGN 3** 

## **CLASSIC STRIPES**





**DESIGN 4** 

## **BLACK SOLID**

ADD YOUR COMPANY LOGO AND SPONSORS TO THIS DESIGN. CUSTOM COLOURS BASED ON YOUR LOGO.



**DESIGN 5** 

### PINK FADE

ADD YOUR COMPANY LOGO AND SPONSORS TO THIS DESIGN. CUSTOM COLOURS BASED ON YOUR LOGO.



Green Monkey **DESIGN 6** 

### BLUE FADE





**DESIGN 7** 

### GMV STRIPES NAVY

ADD YOUR COMPANY LOGO AND SPONSORS TO THIS DESIGN. CUSTOM COLOURS BASED ON YOUR LOGO.





**DESIGN 8** 

### VERTICAL STRIPES

ADD YOUR COMPANY LOGO AND SPONSORS TO THIS DESIGN. CUSTOM COLOURS BASED ON YOUR LOGO.



**DESIGN 9** 

### GMV STRIPES NEON







**DESIGN 10** 

## DIGITAL STATIC

ADD YOUR COMPANY LOGO AND SPONSORS TO THIS DESIGN. CUSTOM COLOURS BASED ON YOUR LOGO.



YOUR LOSO
YOUR LOSO

**DESIGN 11** 

### BAND AID

ADD YOUR COMPANY LOGO AND SPONSORS TO THIS DESIGN. CUSTOM COLOURS BASED ON YOUR LOGO.



**DESIGN 12** 

#### **FUNK**







**DESIGN 13** 

#### **PIACASSO**

ADD YOUR COMPANY LOGO AND SPONSORS TO THIS DESIGN. CUSTOM COLOURS BASED ON YOUR LOGO.



**DESIGN 14** 

### FLYING BE