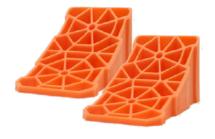

### LYNX® LIL' CHOCK™#00017

**Lynx Lil' Chock**<sup>™</sup> is a small but mighty chock made from the same material and design as our other Lynx<sup>®</sup> wheel chocks.