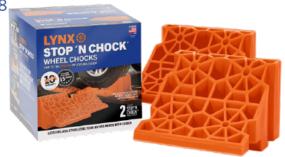

# LYNX® STOP 'N CHOCK® #00018

Lynx Stop 'N Chock wheel chock is designed to interlock with Lynx Levelers leveling blocks as a self-positioning wheel guide, and as a stabilizing wheel chock.