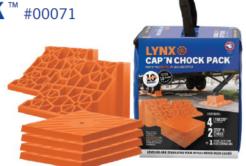

## LYNXCAP®#00019

LynxCap® leveler tops are designed to give your pyramid or stack of Lynx Levelers® a flat top for easier stabilization and leveling.

LYNX® CAP 'N CHOCK PACK™ #00071

The Lynx® extras you need for leveling and stabilizing.

#### Includes:

- 2 Lynx Stop N Chock® wheel chocks
- 4 LynxCap<sup>®</sup> leveler top
- 1 Lynx Blue Bag<sup>™</sup> for storage

LYNX® BOAT TRAILER PACK™ #00023

Everything you need for stabilizing, storing and draining your boat trailer.