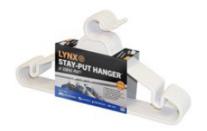

## LYNX STAY-PUT HANGER™ #1200W

Patented Stay-Put<sup>™</sup> clip on technology with heavy duty material and design that allow clothes to stay-put.