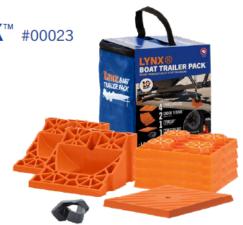

#### Includes:

- 2 Lynx Stop N Chock® wheel chocks
- 4 LynxCap<sup>®</sup> leveler top
- 1 Lynx Blue Bag<sup>™</sup> for storage

LYNX® BOAT TRAILER PACK™ #00023

Everything you need for stabilizing, storing and draining your boat trailer.

#### Includes:

- 4 Lynx Levelers® blocks
- 2 Lynx Chock 'R Dock™ wheel chocks
- 1 LynxCap<sup>®</sup> leveler top
- 1 Lynx Stay-Put Plug Holder™
- 1 Lynx Blue Bag™ for storage