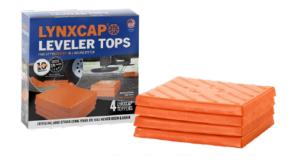

## LYNXCAP®#00019

LynxCap® leveler tops are designed to give your pyramid or stack of Lynx Levelers® a flat top for easier stabilization and leveling.

LYNX® CAP 'N CHOCK PACK™ #00071

The Lynx® extras you need for leveling and stabilizing.