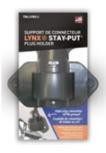

# LYNX **STAY-PUT PLUG HOLDER**™ #8200

Keeps 7-way plug connections clean and off the ground.

Follow us on our Socials