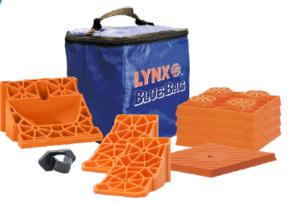

# LYNX BLUE BAG™ #00020

A handy nylon storage bag for your extra Lynx Levelers, Lynx accessories or anything else you can think of putting in it.