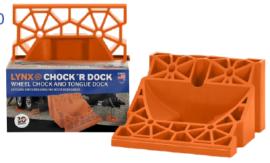

# LYNX® CHOCK 'R DOCK™#00030

The Lynx Chock 'R Dock™ wheel chock will never sit idle. The two-in-one accessory adds safety and stability to your rig using it as a wheel chock or a tongue dock.