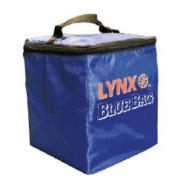

# LYNX BLUE BAG™ #00020

A handy nylon storage bag for your extra Lynx Levelers, Lynx accessories or anything else you can think of putting in it.