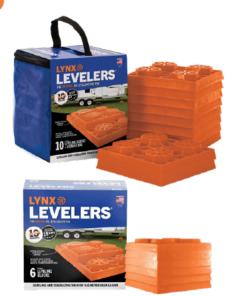

## LYNX® LEVELERS® #00015

### THE ORIGINAL RV LEVELING SYSTEM

Lynx Levelers leveling blocks are designed to withstand tremendous weight for most leveling or stabilizing functions.

\* 6 Pack #00013 | 4 Pack #00016