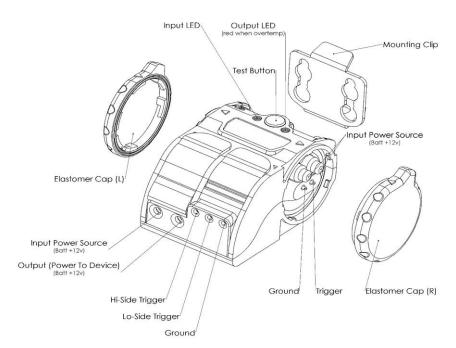

## KAIZEN RELAY:

- INPUT POWER SOURCE: +12V FROM BATTERY
- OUTPUT: TO LIGHTS
- GROUND: CHASSIS GROUND
- LEAVE HI & LO-SIDE TRIGGER PLUGGED

## KAIZEN RELAY: