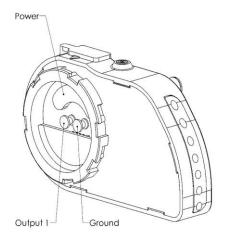

## KAIZEN RELAY:

- INPUT POWER SOURCE: +12V FROM BATTERY
- OUTPUT: TO LIGHTS
- GROUND: CHASSIS GROUND
- LEAVE HI & LO-SIDE TRIGGER PLUGGED

## KAIZEN RELAY: