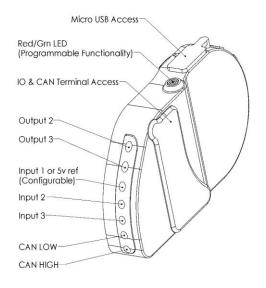

#### CONTROL MODULE:

- INPUT 1: CONNECT THIS TO UPFITTER +12v SWITCHED (THIS WILL TURN LIGHTS "ON" WITH SWITCH
- INPUT 2: CONNECT THIS TO UPFITTER +12v SWITCHED (THIS WILL OVERRIDE SWITCH 1 AND MAKE LIGHTS STROBE LIKE AN F1 SAFETY VEHICLE)
- LEAVE ALL OTHER PORTS PLUGGED

### CONTROL MODULE: