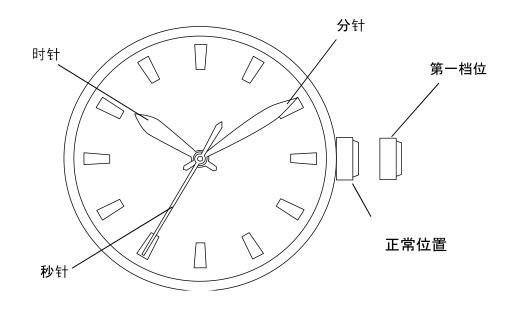

1) 显示和按钮

#### 2) 上发条

自动表也可以通过手动上发条,顺时针转动位于正常位置的柄头即可 手动上条的话一般顺时针转十五至二十下即可。

3) 校时

- 1. 柄头拉至第一档位
- 2. 转动柄头调整时针和分针。
- 3. 调整后, 柄头推回原位。

上述数值如有变更恕不另行通知 CITIZEN WATCH CO., LTD.