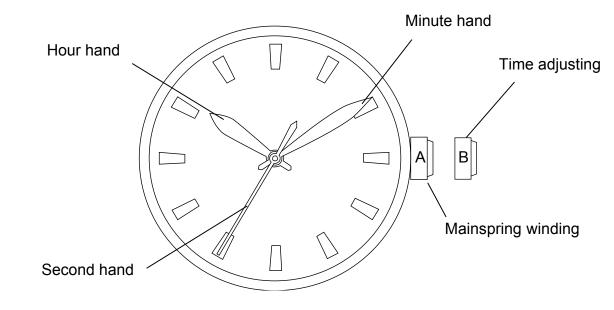

## 1) DISPLAYS AND BUTTONS 2) WINDING THE MAINSPRING

**3) ADJUSTING TIME** 

### 1) DISPLAYS AND BUTTONS

#### 2) WINDING THE MAINSPRING

Automatic winding watch can be also manual-winded by turning the crown in "A" position. Wind  $15 \sim 20$  times clockwise until second hand starts to move naturally.

#### 3) ADJUSTING TIME

Rotate the crown in "B" position and adjust the standard time.

These specifications might be changed without prior notice. CITIZEN WATCH CO., LTD.

MIYOTA 机心操作手册 型号 9039 自动机械机心

- 1) 显示和按钮
- 2) 上发条
- 3) 校时