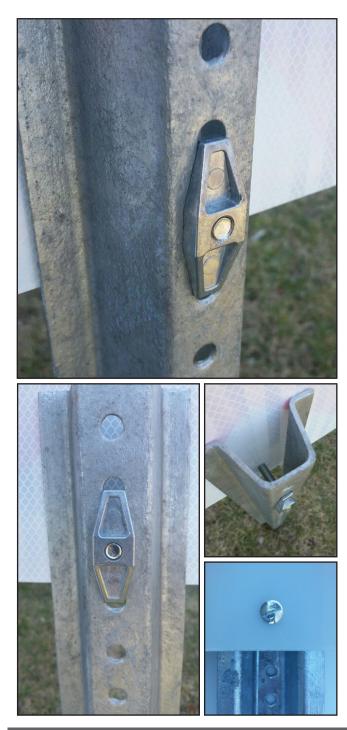

## New hardware for connecting signs to U-Channel posts

- Composed of ultra-strong Zamak-3 Zinc Alloy
- Locking feet– almost impossible to remove when installed with One-Way R<sup>™</sup> bolt
- Provides security to signs mounted on U-Channel posts
- Easy and safe installation
  Includes 2" One-Way R<sup>™</sup> bolt
  2" 1-Way R" Bolt
  Sign or Banner
  U-Channel Post

| SignGuardian SG-U-2 for U-Channel posts |             |
|-----------------------------------------|-------------|
| SG-U-2-X                                | 10 per bag  |
| SG-U-2-L                                | 50 per bag  |
| SG-U-2-C                                | 100 per bag |
| SG-U-2-500                              | 500 per bag |