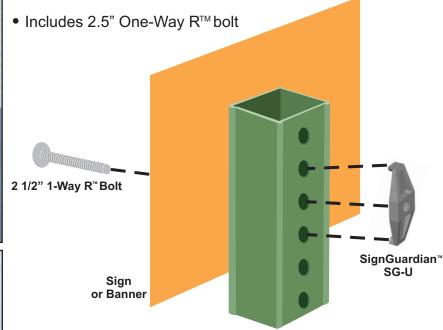

### New hardware for connecting signs to square channel posts

- Composed of ultra-strong Zamak-3 Zinc Alloy
- Locking feet– almost impossible to remove when installed with One-Way R™ bolt
- Provides security to signs mounted on square channel posts
- Easy and safe installation

**Square Channel Post** 

| SignGuardian SG-U-2.5 for square channel posts |             |
|------------------------------------------------|-------------|
| SG-U-2.5-X                                     | 10 per bag  |
| SG-U-2.5-L                                     | 50 per bag  |
| SG-U-2.5-C                                     | 100 per bag |
| SG-U-2.5-500                                   | 500 per bag |