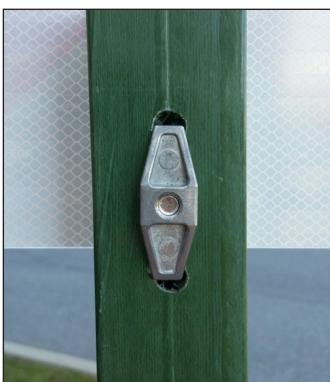

### New hardware for connecting signs to square channel posts

- Composed of ultra-strong Zamak-3 Zinc Alloy
- Locking feet– almost impossible to remove when installed with One-Way R™ bolt
- Provides security to signs mounted on square channel posts
- Easy and safe installation

**Square Channel Post** 

| SignGuardian SG-U-2.5 for square channel posts |             |
|------------------------------------------------|-------------|
| SG-U-2.5-X                                     | 10 per bag  |
| SG-U-2.5-L                                     | 50 per bag  |
| SG-U-2.5-C                                     | 100 per bag |
| SG-U-2.5-500                                   | 500 per bag |