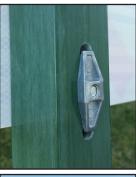

### New hardware for connecting signs to square channel posts

- Composed of ultra-strong Zamak-3 Zinc Alloy
- Locking feet– almost impossible to remove when installed with One-Way R™ bolt
- Provides security to signs mounted on square channel posts
- Easy and safe installation

**Square Channel Post** 

| SignGuardian SG-U-2.5 for square channel posts |             |
|------------------------------------------------|-------------|
| SG-U-2.5-X                                     | 10 per bag  |
| SG-U-2.5-L                                     | 50 per bag  |
| SG-U-2.5-C                                     | 100 per bag |
| SG-U-2.5-500                                   | 500 per bag |