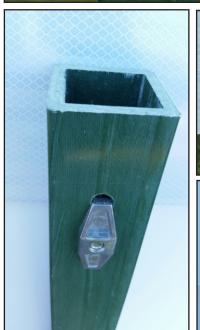

### New hardware for connecting signs to square channel posts

- Composed of ultra-strong Zamak-3 Zinc Alloy
- Locking feet– almost impossible to remove when installed with One-Way R™ bolt
- Provides security to signs mounted on square channel posts
- Easy and safe installation

**Square Channel Post** 

| SignGuardian SG-U-2.5 for square channel posts |             |
|------------------------------------------------|-------------|
| SG-U-2.5-X                                     | 10 per bag  |
| SG-U-2.5-L                                     | 50 per bag  |
| SG-U-2.5-C                                     | 100 per bag |
| SG-U-2.5-500                                   | 500 per bag |