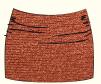

#### Lucky Swim Skirt | D8096 | \$20/\$44

Available in XS-XL

**Colors:** Light Purple (LPRP)- Shiny Tricot, Rust (RUST) - Shiny Tricot, Morocco (MORO)- Micro Nylon, Marrakesh (MARR) - Poly Rib, Gold Burgundy (GLDB) - Matrix Twinkle