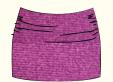

#### Lucky Swim Skirt | D8096 | \$20/\$44

Available in XS-XL

**Colors:** Light Purple (LPRP)- Shiny Tricot, Rust (RUST) - Shiny Tricot, Morocco (MORO)- Micro Nylon, Marrakesh (MARR) - Poly Rib, Gold Burgundy (GLDB) - Matrix Twinkle