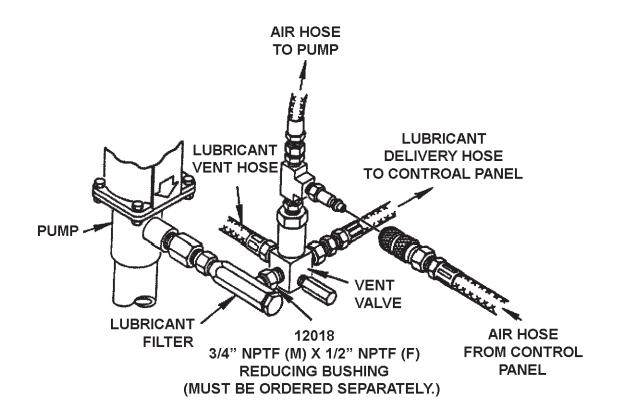

## RETAIN THIS INFORMATION FOR FUTURE REFERENCE

When ordering replacement parts, list: Part Number, Description, Model Number, and Series Letter. LINCOLN provides a Distributor Network that stocks equipment and replacement parts. A list of Authorized Service Departments will be furnished upon request.