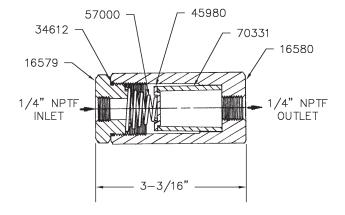

# SERVICE PARTS FOR ALL MODELS

| PART  | DESCRIPTION     | PART  | DESCRIPTION    |
|-------|-----------------|-------|----------------|
| 14769 | Plug            | 45980 | Retainer       |
| 14770 | Filter plug     | 55382 | Spring         |
| 16579 | Enclosure Screw | 57000 | Spring         |
| 16580 | Filter Body     | 69524 | Filter Element |
| 31002 | Gasket          | 70331 | Filter Element |
| 34612 | O-ring          | 91839 | Body           |

## **SPECIFICATIONS**

Max. Operating Pressure - 6000 psi Filter Element • 10 micron (sintered bronze)

# **MODEL 84239**

(For use with petroleum or synthetic base oils.)

© Indicates change