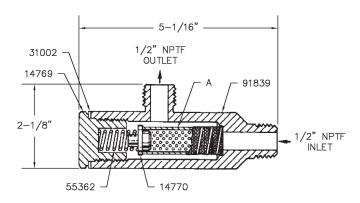

**SPECIFICATIONS** 

Max. Operating Pressure - 3500 psi 84004 Filter Element • 140 micros (100 mesh screen) 84528 Filter Element • 567© micros (30© mesh screen)

## **MODEL 84004**

(For use with petroleum or synthetic based oil or grease.) A - 69524 filter element

# SERVICE PARTS FOR ALL MODELS

| PART  | DESCRIPTION     | PART  | DESCRIPTION    |
|-------|-----------------|-------|----------------|
| 14769 | Plug            | 45980 | Retainer       |
| 14770 | Filter plug     | 55382 | Spring         |
| 16579 | Enclosure Screw | 57000 | Spring         |
| 16580 | Filter Body     | 69524 | Filter Element |
| 31002 | Gasket          | 70331 | Filter Element |
| 34612 | O-ring          | 91839 | Body           |