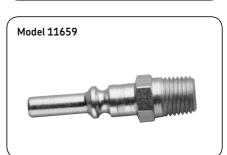

## Air/water accessories

| Model  | Description                                                           | Style                          |
|--------|-----------------------------------------------------------------------|--------------------------------|
|        | in.                                                                   |                                |
| 815    | <sup>1</sup> / <sub>4</sub> (f) air coupler                           | Lincoln "long stem"            |
| 845*   | <sup>3</sup> / <sub>4</sub> – 11 <sup>1</sup> / <sub>2</sub> AN inlet | Connects to standard lawn hose |
| 846*   | <sup>1</sup> / <sub>4</sub> (f) water bibbcock                        | Low-pressure water             |
| 11659  | <sup>1</sup> / <sub>4</sub> (m) air nipple                            | Lincoln "long stem"            |
| 66951* | <sup>1</sup> / <sub>4</sub> (f) tire chuck                            | Standard tire chuck            |