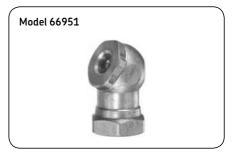

## Air/water accessories

| Model  | Description                                                           | Style                          |
|--------|-----------------------------------------------------------------------|--------------------------------|
|        | in.                                                                   |                                |
| 815    | <sup>1</sup> / <sub>4</sub> (f) air coupler                           | Lincoln "long stem"            |
| 845*   | <sup>3</sup> / <sub>4</sub> – 11 <sup>1</sup> / <sub>2</sub> AN inlet | Connects to standard lawn hose |
| 846*   | <sup>1</sup> / <sub>4</sub> (f) water bibbcock                        | Low-pressure water             |
| 11659  | <sup>1</sup> / <sub>4</sub> (m) air nipple                            | Lincoln "long stem"            |
| 66951* | <sup>1</sup> / <sub>4</sub> (f) tire chuck                            | Standard tire chuck            |