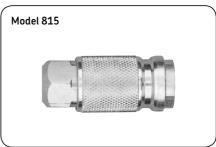

## Air/water accessories

| Model  | Description                                                           | Style                          |
|--------|-----------------------------------------------------------------------|--------------------------------|
|        | in.                                                                   |                                |
| 815    | <sup>1</sup> / <sub>4</sub> (f) air coupler                           | Lincoln "long stem"            |
| 845*   | <sup>3</sup> / <sub>4</sub> – 11 <sup>1</sup> / <sub>2</sub> AN inlet | Connects to standard lawn hose |
| 846*   | <sup>1</sup> / <sub>4</sub> (f) water bibbcock                        | Low-pressure water             |
| 11659  | <sup>1</sup> / <sub>4</sub> (m) air nipple                            | Lincoln "long stem"            |
| 66951* | <sup>1</sup> / <sub>4</sub> (f) tire chuck                            | Standard tire chuck            |