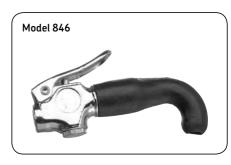

## Model 846 water bibbcock

For attaching to water service hose.

- 1/4 in. NPT (f) inlet
- Thumb-action trigger. Built-in strainer filters out contaminants.

## Air/water accessories

| Model  | Description                                                           | Style                          |
|--------|-----------------------------------------------------------------------|--------------------------------|
|        | in.                                                                   |                                |
| 815    | <sup>1</sup> / <sub>4</sub> (f) air coupler                           | Lincoln "long stem"            |
| 845*   | <sup>3</sup> / <sub>4</sub> – 11 <sup>1</sup> / <sub>2</sub> AN inlet | Connects to standard lawn hose |
| 846*   | <sup>1</sup> / <sub>4</sub> (f) water bibbcock                        | Low-pressure water             |
| 11659  | <sup>1</sup> / <sub>4</sub> (m) air nipple                            | Lincoln "long stem"            |
| 66951* | <sup>1</sup> / <sub>4</sub> (f) tire chuck                            | Standard tire chuck            |