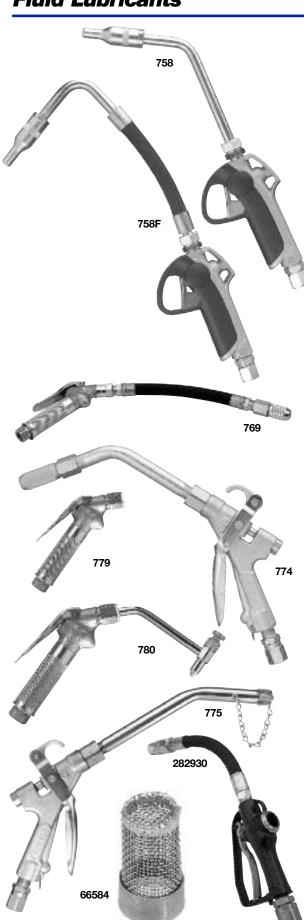

## **Model 780**

Gear oil shut-off valve for use with fluid lubricant pumps. Includes built-in swivel and 82070 non-drip nozzle extension. Inlet 1/2" NPT(f).

### **Model 769**

Includes 780 valve with built-in swivel, flexible extension and 91392 nozzle.

### **Model 758**

Includes 260381 rigid extension. Inlet/outlet 1/2" NPT(f). Can be locked in open position for continuous dispensing. Trigger guard prevents accidental dispensing. 1,015 psi (70 bar) maximum operation pressure. 5 GPM flow.

### Model 758F

Same as 758 except with flexible extension.

# Heavy-Duty Volume Model 774

Includes 82906 shut-off valve, pipe extension and 91392 nozzle.

### **Model 775**

Includes 82906 shut-off valve and 82932 rigid extension nozzle.

#### Model 779

Gear oil shut-off valve for use with fluid lubricant pumps.

### **Model 282930**

High-flow valve rated up to 15 gpm and 1500 psi. Includes flexible extension and manual nozzle.

### Model 66584 Strainer

For use with 775, 776, 82906. #30 mesh, 9/16" OD.