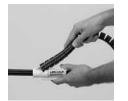

## **Quick Wrap for Line Bundling and Protection**

Quick split wrap makes bundling and protecting lube lines fast. It's as simple as:

Model

No. 241110

241120

276693

241055 241054

274097

300 feet of spiral wrap

2. Slide Quick Wrap onto line bundle

| Model<br>No. | Description                 | Installation Tool<br>Required | Approx.<br>Number of<br>¼" Tube | Approx.<br>Number of<br>½" ID Hose |
|--------------|-----------------------------|-------------------------------|---------------------------------|------------------------------------|
| 276389       | %" Quick Wrap (164' roll)   | 276634                        | 2 - 5                           | 2 - 3                              |
| 276390       | 3/4" Quick Wrap (100' roll) | 276634                        | 5 - 7                           | 3 - 4                              |
| 276391       | 1" Quick Wrap (65' roll)    | 276635                        | 7+                              | 4+                                 |