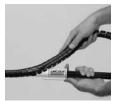

## **Quick Wrap for Line Bundling and Protection**

Quick split wrap makes bundling and protecting lube lines fast. It's as simple as:

Model

No. 241110

241120

276693

241055 241054

274097

274098

274099

1. Place installation tool around group of lines

**System Finishing Accessories** 

Feed line bundling spiral wrap (10 ft. / 3 m length)

Nylon ties (50 count poly bag) 7" / 177.8 m length

Nylon ties (100 count poly bag) 7" / 177.8 m length