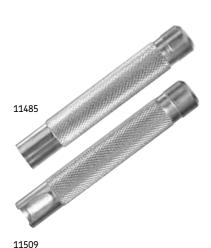

## Model 11485

Use to install straight Drive-Type Fittings only.

#### Model 11509

Use to install angle Drive-Type Fittings only.