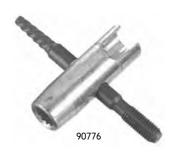

#### **Easy-Out Tools**

A combination tool used to remove worn or broken fittings and to retap holes for installation of new fittings. Tool has socket wrenches for removing both straight and angle fittings. May also be used to remove old pin-type fittings.

#### Model 90776

For tapping 1/8" NPT threads and removal of 7/16" hex. straight or angle fittings.