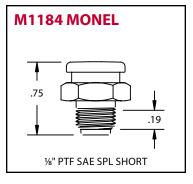

| Product # | Thread       | Hex<br>Size | Overall<br>Length | Shank<br>Length |
|-----------|--------------|-------------|-------------------|-----------------|
| A1184     | 1/8" PTF     | 5/8"        | 3/4"              | 11/32"          |
| A1186     | 1/4" NPTF    | 5/8"        | 53/64"            | 27/64"          |
| A1188     | 3/8" NPTF    | 3/4"        | 61/64"            | 31/64"          |
| A1190     | 1/2" NPTF    | 7/8"        | 1-1/16"           | 35/64"          |
| C69       | 1/8" NPTF(f) | 5/8"        | 31/32"            | 13/32"          |
| M1184     | 1/8" PTF     | 5/8"        | 3/4"              | 11/32"          |