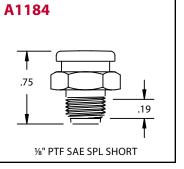

| Product # | Thread       | Hex<br>Size | Overall<br>Length | Shank<br>Length |
|-----------|--------------|-------------|-------------------|-----------------|
| A1184     | 1/8" PTF     | 5/8"        | 3/4"              | 11/32"          |
| A1186     | 1/4" NPTF    | 5/8"        | 53/64"            | 27/64"          |
| A1188     | 3/8" NPTF    | 3/4"        | 61/64"            | 31/64"          |
| A1190     | 1/2" NPTF    | 7/8"        | 1-1/16"           | 35/64"          |
| C69       | 1/8" NPTF(f) | 5/8"        | 31/32"            | 13/32"          |
| M1184     | 1/8" PTF     | 5/8"        | 3/4"              | 11/32"          |