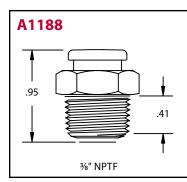

| Product # | Thread       | Hex<br>Size | Overall<br>Length | Shank<br>Length |
|-----------|--------------|-------------|-------------------|-----------------|
| A1184     | 1/8" PTF     | 5/8"        | 3/4"              | 11/32"          |
| A1186     | 1/4" NPTF    | 5/8"        | 53/64"            | 27/64"          |
| A1188     | 3/8" NPTF    | 3/4"        | 61/64"            | 31/64"          |
| A1190     | 1/2" NPTF    | 7/8"        | 1-1/16"           | 35/64"          |
| C69       | 1/8" NPTF(f) | 5/8"        | 31/32"            | 13/32"          |
| M1184     | 1/8" PTF     | 5/8"        | 3/4"              | 11/32"          |