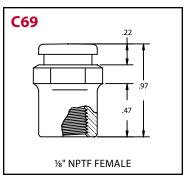

| Product # | Thread       | Hex<br>Size | Overall<br>Length | Shank<br>Length |
|-----------|--------------|-------------|-------------------|-----------------|
| A1184     | 1/8" PTF     | 5/8"        | 3/4"              | 11/32"          |
| A1186     | 1/4" NPTF    | 5/8"        | 53/64"            | 27/64"          |
| A1188     | 3/8" NPTF    | 3/4"        | 61/64"            | 31/64"          |
| A1190     | 1/2" NPTF    | 7/8"        | 1-1/16"           | 35/64"          |
| C69       | 1/8" NPTF(f) | 5/8"        | 31/32"            | 13/32"          |
| M1184     | 1/8" PTF     | 5/8"        | 3/4"              | 11/32"          |