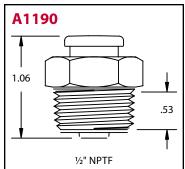

| Product # | Thread       | Hex<br>Size | Overall<br>Length | Shank<br>Length |
|-----------|--------------|-------------|-------------------|-----------------|
| A1184     | 1/8" PTF     | 5/8"        | 3/4"              | 11/32"          |
| A1186     | 1/4" NPTF    | 5/8"        | 53/64"            | 27/64"          |
| A1188     | 3/8" NPTF    | 3/4"        | 61/64"            | 31/64"          |
| A1190     | 1/2" NPTF    | 7/8"        | 1-1/16"           | 35/64"          |
| C69       | 1/8" NPTF(f) | 5/8"        | 31/32"            | 13/32"          |
| M1184     | 1/8" PTF     | 5/8"        | 3/4"              | 11/32"          |