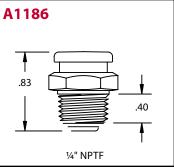

| Product # | Thread       | Hex<br>Size | Overall<br>Length | Shank<br>Length |
|-----------|--------------|-------------|-------------------|-----------------|
| A1184     | 1/8" PTF     | 5/8"        | 3/4"              | 11/32"          |
| A1186     | 1/4" NPTF    | 5/8"        | 53/64"            | 27/64"          |
| A1188     | 3/8" NPTF    | 3/4"        | 61/64"            | 31/64"          |
| A1190     | 1/2" NPTF    | 7/8"        | 1-1/16"           | 35/64"          |
| C69       | 1/8" NPTF(f) | 5/8"        | 31/32"            | 13/32"          |
| M1184     | 1/8" PTF     | 5/8"        | 3/4"              | 11/32"          |