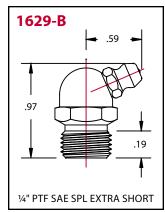

| Product # | Туре     |       | Overall<br>Length | Shank<br>Length |
|-----------|----------|-------|-------------------|-----------------|
| 1627-B    | Straight | 9/16" | 7/8"              | 27/64"          |
| 1629-B    | 67.5°    | 9/16" | 31/32"            | 11/32"          |