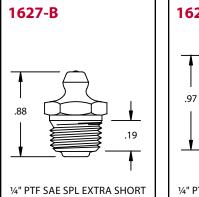

| Product # | Туре     |       | Overall<br>Length | Shank<br>Length |
|-----------|----------|-------|-------------------|-----------------|
| 1627-B    | Straight | 9/16" | 7/8"              | 27/64"          |
| 1629-B    | 67.5°    | 9/16" | 31/32"            | 11/32"          |