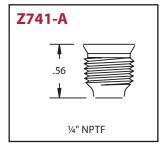

## **Threaded - Slotted**

| Product # | Thread         | Туре    | Overall Length | Shank Length | Drill Diameter |
|-----------|----------------|---------|----------------|--------------|----------------|
| 1815      | Overall Length | Slotted | Shank Length   | 19/64"       | _              |
| 1452      | Overall Length | Slotted | Shank Length   | _            | _              |
| Z741-A    | Overall Length | Slotted | Shank Length   | _            | _              |
| 326314    | 10-32 UNF      | Slotted | 3/8"           | 15/64"       | _              |