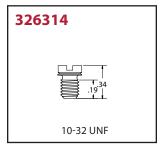

## **Threaded - Slotted**

| Product # | Thread         | Туре    | Overall Length | Shank Length | Drill Diameter |
|-----------|----------------|---------|----------------|--------------|----------------|
| 1815      | Overall Length | Slotted | Shank Length   | 19/64"       | _              |
| 1452      | Overall Length | Slotted | Shank Length   | _            | _              |
| Z741-A    | Overall Length | Slotted | Shank Length   | _            | _              |
| 326314    | 10-32 UNF      | Slotted | 3/8"           | 15/64"       | _              |