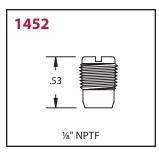

## **Threaded - Slotted**

| Product # | Thread         | Туре    | Overall Length | Shank Length | Drill Diameter |
|-----------|----------------|---------|----------------|--------------|----------------|
| 1815      | Overall Length | Slotted | Shank Length   | 19/64"       | _              |
| 1452      | Overall Length | Slotted | Shank Length   | _            | _              |
| Z741-A    | Overall Length | Slotted | Shank Length   | _            | _              |
| 326314    | 10-32 UNF      | Slotted | 3/8"           | 15/64"       | _              |