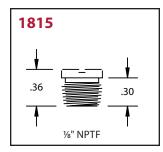

## **Threaded - Slotted**

| Product # | Thread         | Туре    | Overall Length | Shank Length | Drill Diameter |
|-----------|----------------|---------|----------------|--------------|----------------|
| 1815      | Overall Length | Slotted | Shank Length   | 19/64"       | _              |
| 1452      | Overall Length | Slotted | Shank Length   | _            | _              |
| Z741-A    | Overall Length | Slotted | Shank Length   | _            | _              |
| 326314    | 10-32 UNF      | Slotted | 3/8"           | 15/64"       | _              |