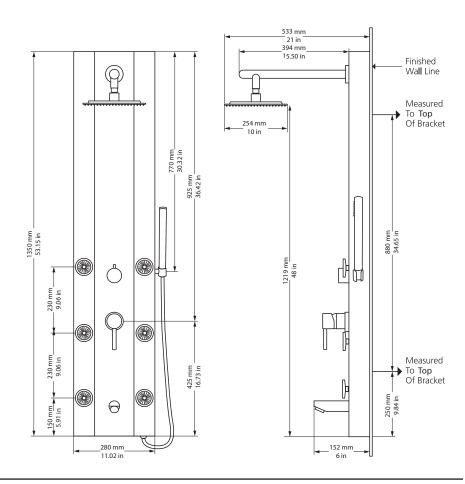

## **PRODUCT FEATURES**

- Surface mounted and completely pre-plumbed, easily retrofit your existing shower without a remodel
- Black tempered 8mm glass panel with stainless steel bronze body and brushed nickel fixtures
- 10" low profile rain showerhead with soft tips to clear mineral buildup for long lasting performance
- 6 Single-function Silk Spray Jets™ with soothing mist spray
- Single-function hand shower with double-interlocking stainless steel hose, stretches from 59-78" (1.5-2m)
- Brass diverter easily switches functions
- Tub spout/temperature tester

## **SPECIFICATIONS**

- cUPC® approved brass pressure balance valve with anti-scald, temperature limit, and enhanced flow
- 1/2" NPT flexible stainless steel braided supply lines
- 2.5 GPM/9.5 LPM Shower System