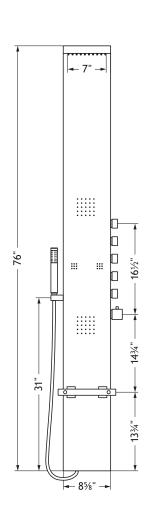

### **PRODUCT FEATURES**

- Surface mounted and completely pre-plumbed, easily retrofit your existing shower without a remodel
- Polished chrome fixtures contrast the durable and attractive matte stainless steel panel
- Thermostatic valve allows you to leave the ShowerSpa set to your desired temperature
- · Dual-function rain and waterfall showerhead
- 4 Rejuvenating body jets in two sizes ensure you will hit all the right spots
- Invigorating hand shower with 59" (1.5m) doubleinterlocking stainless steel hose
- Multiple diverters allow you to select functions independently or in tandem
- Run all water pressure to one function or distribute to multiple functions
- Rub tips clean with Spray Straight<sup>™</sup> technology
- Integrated folding seat made of teak wood holds up to 200 lbs

## **SPECIFICATIONS**

- cUPC® approved thermostatic mixing valve provides safety and convenient temperature control
- 1/2" NPT flexible stainless steel braided supply lines
- 2.5 GPM/9.5 LPM Shower System