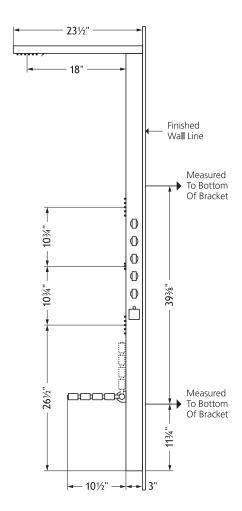

### **PRODUCT FEATURES**

- Surface mounted and completely pre-plumbed, easily retrofit your existing shower without a remodel
- Polished chrome fixtures contrast the durable and attractive matte stainless steel panel
- Thermostatic valve allows you to leave the ShowerSpa set to your desired temperature
- · Dual-function rain and waterfall showerhead
- 4 Rejuvenating body jets in two sizes ensure you will hit all the right spots
- Invigorating hand shower with 59" (1.5m) doubleinterlocking stainless steel hose
- Multiple diverters allow you to select functions independently or in tandem
- Run all water pressure to one function or distribute to multiple functions
- Rub tips clean with Spray Straight<sup>™</sup> technology
- Integrated folding seat made of teak wood holds up to 200 lbs

## **SPECIFICATIONS**

- cUPC® approved thermostatic mixing valve provides safety and convenient temperature control
- 1/2" NPT flexible stainless steel braided supply lines
- 2.5 GPM/9.5 LPM Shower System