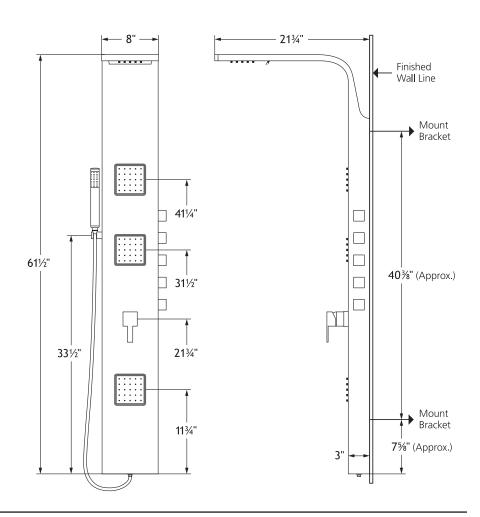

## **GENERAL DESCRIPTION**

The Waimea ShowerSpa is sure to make waves with the all metal, brushed stainless steel construction. Wash your worries away with a unique cascading waterfall showerhead, a 6" rain showerhead, oversized body jets or powerful hand shower. Distribute water pressure to a single function or any combination of features for a multitude of relaxing options. A perfect blend of feminine beauty and masculine build quality will satisfy any emotion, leaving you clean, crisp and ready to start your day.

#### **PRODUCT FEATURES**

- Surface mounted and completely pre-plumbed, easily retrofit your existing shower without a remodel
- · Beautiful brushed matte stainless steel panel and fixtures
- 6" Waterfall showerhead and 4" rain showerhead choose either or both
- Invigorating hand shower with 59" (1.5m) doubleinterlocking stainless steel hose
- 3 Extra-large rejuvenating body jets
- Multiple diverters allow you to select functions independently or in tandem
- Run all your water pressure to one function or distribute to multiple functions
- Rub tips clean to ensure Spray Straight™ technology

#### **SPECIFICATIONS**

- cUPC® approved brass pressure balance valve with anti-scald, temperature limit and enhanced flow
- $\frac{1}{2}$ " NPT flexible stainless steel braided supply lines
- 2.5 GPM/9.5 LPM Shower System