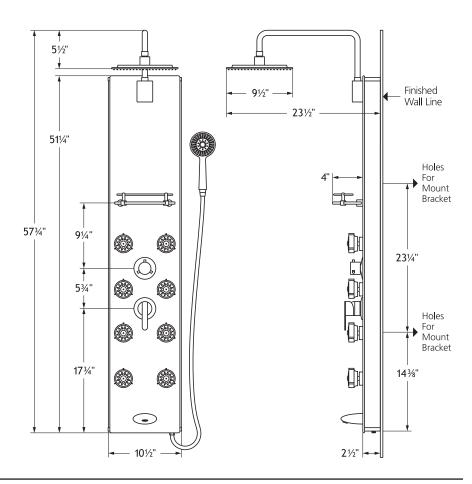

### **PRODUCT FEATURES**

- Surface mounted and completely pre-plumbed, easily retrofit your existing shower without a remodel
- White tempered 8mm Tough Glass panel with anodized aluminum frame and chrome accents
- 9.5" low profile rain showerhead with soft tips to clear mineral buildup for long lasting performance
- Unique side to side pivoting shower arm (brass)
- 8 Dual-function Select-A-Jets<sup>TM</sup> with soothing mist and massaging spray—All but the top two body jets can turn off, increasing pressure to specific areas
- Five-function hand shower with double-interlocking stainless steel hose, stretches from 59 – 78" (1.5 – 2m)
- Brass diverter easily switches functions—place between functions for further enjoyment
- Rub tips clean with Spray Straight™ technology
- · Convenient shelf for shower products
- Tub spout/temperature tester

## **SPECIFICATIONS**

- cUPC® approved brass pressure balance valve with anti-scald, temperature limit and enhanced flow
- 1/2" NPT flexible stainless steel braided supply lines
- 2.5 GPM/9.5 LPM Shower System