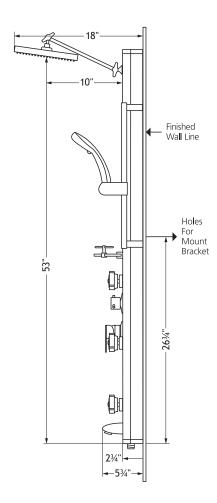

Enjoy the relaxing rain showerhead, 6 invigorating body jets, a five-function hand shower and tub spout. Easily accomodate different heights with the articulating brass shower arm. Select-A-Jet<sup>TM</sup> allows you to selectively turn off the lower jets, increasing pressure to just the right areas. Form, function and fun are brought harmoniously together with the Kihei II ShowerSpa.

### **PRODUCT FEATURES**

- Surface mounted and completely pre-plumbed, easily retrofit your existing shower without a remodel
- Sleek silver colored 8mm tempered glass panel with anodized aluminum frame and chrome fixtures
- Rub tips clean with Spray Straight™ technology
- 8" Rain showerhead with soft tips to clear mineral buildup for long lasting performance
- Brass shower arm adjusts height and angle of showerhead
- Five-function hand shower with double-interlocking stainless steel hose, stretches from 59-78" (1.5-2m)
- Slide bar adjusts height and angle of hand shower
- 6 Dual-function Select-A-Jets<sup>™</sup> with soothing mist and massaging spray—All but the top two body jets can turn off, increasing pressure to specific areas
- Brass diverter easily switches functions
- Tub spout/temperature tester
- 6x18" (15x46cm) seamless integrated mirror