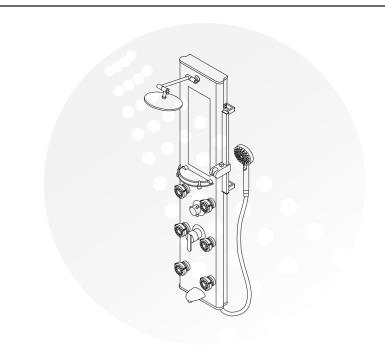

#### **GENERAL DESCRIPTION**

The Kihei II ShowerSpa boldly transforms any shower! The sleek, metallic silver Tough Glass set between anodized aluminum rails with a built-in mirror and glass shelf is as versatile as it is stylish.

Enjoy the relaxing rain showerhead, 6 invigorating body jets, a five-function hand shower and tub spout. Easily accomodate different heights with the articulating brass shower arm. Select-A-Jet<sup>TM</sup> allows you to selectively turn off the lower jets, increasing pressure to just the right areas. Form, function and fun are brought harmoniously together with the Kihei II ShowerSpa.

### **PRODUCT FEATURES**

- Surface mounted and completely pre-plumbed, easily retrofit your existing shower without a remodel
- Sleek silver colored 8mm tempered glass panel with anodized aluminum frame and chrome fixtures
- Rub tips clean with Spray Straight™ technology
- 8" Rain showerhead with soft tips to clear mineral buildup for long lasting performance
- Brass shower arm adjusts height and angle of showerhead
- Five-function hand shower with double-interlocking stainless steel hose, stretches from 59-78" (1.5-2m)
- Slide bar adjusts height and angle of hand shower
- 6 Dual-function Select-A-Jets<sup>™</sup> with soothing mist and massaging spray—All but the top two body jets can turn off, increasing pressure to specific areas
- Brass diverter easily switches functions
- Tub spout/temperature tester
- 6x18" (15x46cm) seamless integrated mirror