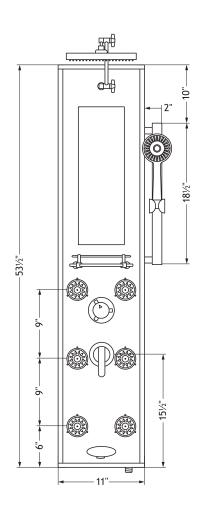

### **PRODUCT FEATURES**

- Surface mounted and completely pre-plumbed, easily retrofit your existing shower without a remodel
- Sleek silver colored 8mm tempered glass panel with anodized aluminum frame and chrome fixtures
- Rub tips clean with Spray Straight™ technology
- 8" Rain showerhead with soft tips to clear mineral buildup for long lasting performance
- Brass shower arm adjusts height and angle of showerhead
- Five-function hand shower with double-interlocking stainless steel hose, stretches from 59-78" (1.5-2m)
- Slide bar adjusts height and angle of hand shower
- 6 Dual-function Select-A-Jets<sup>™</sup> with soothing mist and massaging spray—All but the top two body jets can turn off, increasing pressure to specific areas
- Brass diverter easily switches functions
- Tub spout/temperature tester
- 6x18" (15x46cm) seamless integrated mirror

## **SPECIFICATIONS**

- cUPC® approved brass pressure balance valve with anti-scald, temperature limit and enhanced flow
- 1/2" NPT flexible stainless steel braided supply lines
- 2.5 GPM/9.5 LPM Shower System