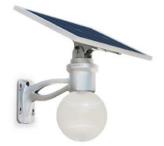

## Solar Moon Street Light IS-SLMN-1

## Description

The Solar Moon Light gives you cutting edge solar technology and commercial grade lightning performance in one easy package. Get commercial grade solar lighting anywhere you please with this lightweight, easy to install, solar powered street light.

Easily attach this solar light to any wall or pole with it's simple 4 bolt mounting system and forget about paying for those expensive installation fees. Also enjoy 6 different operating modes that are controlled by an easy to use handheld remote!