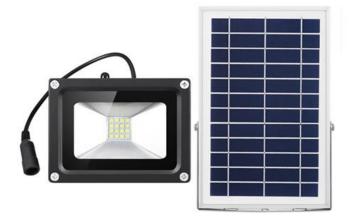

## 16 LED Solar Flood Light IS-FL16-2

## **Description:**

This new and improved 16 LED Solar Flood Light IS-FL16-2 offers 8 hours of solar powered lighting! With 280 lumens of automatic dusk till dawn operation powered by a 3.7-volt lithium ion battery, you can literally install this solar flood light and forget about any kind of operating maintenance. Easily light up any outdoor space with this super bright 16 LED Solar Powered Flood Light!

## **Specifications:**

Model Number: IS-FL16-2 Model UPC: 692599087762 Type: Dusk To Dawn Run Time: 8 Hours Total LED Lights: 16 Total Brightness: 280 Lumen Battery: Li-ion battery 5.2 AH Total Battery Volts: 3.7 Solar Panel: 6 Watt Color Temperature: White IP Rating: IP65 Beam Angle: 120 Degree Material: Aluminum Measurements: 7"x 8" (Panel) - 3.5 x 4.5 x 3.5" (Light fixture) Panel Cord Length: 15' Warranty: 1 year