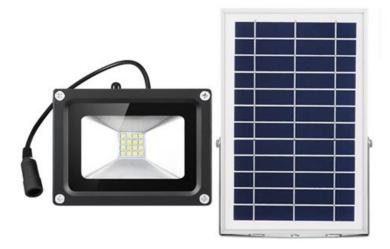

## 16 LED Solar Flood Light IS-FL16-2

## **Description:**

This new and improved 16 LED Solar Flood Light IS-FL16-2 offers 8 hours of solar powered lighting! With 280 lumens of automatic dusk till dawn operation powered by a 3.7-volt lithium ion battery, you can literally install this solar flood light and forget about any kind of operating maintenance. Easily light up any outdoor space with this super bright 16 LED Solar Powered Flood Light!

## **Specifications:**

Model Number: IS-FL16-2 Model UPC: 692599087762 Type: Dusk To Dawn Run Time: 8 Hours Total LED Lights: 16 Total Brightness: 280 Lumen Battery: Li-ion battery 5.2 AH Total Battery Volts: 3.7 Solar Panel: 6 Watt Color Temperature: White IP Rating: IP65 Beam Angle: 120 Degree Material: Aluminum Measurements: 7"x 8" (Panel) - 3.5 x 4.5 x 3.5" (Light fixture) Panel Cord Length: 15' Warranty: 1 year