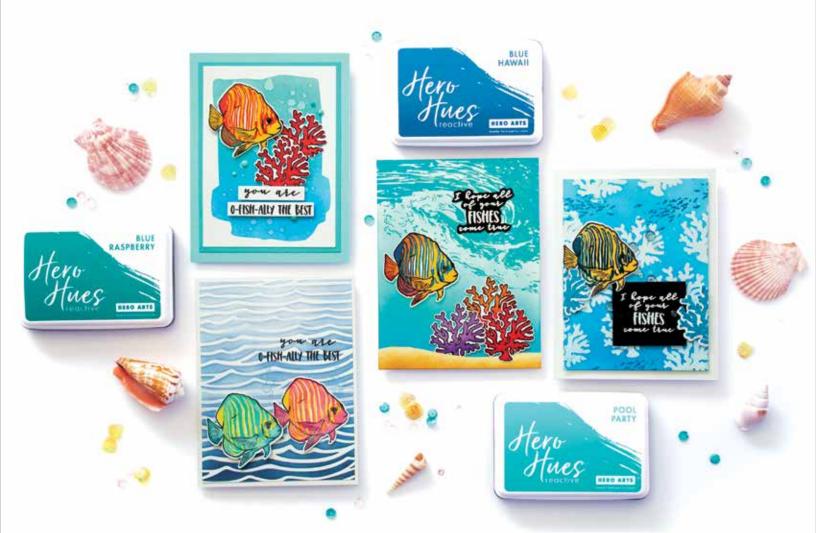

#### Reactive Ink Pads & Reinkers

A special hybrid ink formulation that reacts when spritzed with water. Use the pad or the ink straight from the re-inker with water to achieve a wide-range of dramatic effects.

quick drying • water-based with no solvents • made in the USA • pads measure 3.5" x 2.25"

AF464 Purple Galaxy AF432 Grape Slush NK437 Purple Galaxy Reinker NK432 Grape Slush Reinker

AF429 Blue Hawaii NK429 Blue Hawaii Reinker

NK428 Splash Reinker

NK422 Creamsicle Reinker

AF428 Splash

AF427 Blue Raspberry NK427 Blue Raspberry Reinker NK426 Pool Party Reinker

AF431 Thistle

NK431 Thistle Reinker

uec

AF430 Berry Smoothie

NK430 Berry Smoothie Reinker

NK433 Fog Reinker

AF434 Sea Salt NK434 Sea Salt Reinker

ue

AF420 Taffy

NK420 Taffy Reinker

Hues

AF425 Green Apple

AF421 Fruit Punch NK421 Fruit Punch Reinker

AF424 Key Lime Fizz NK425 Green Apple Reinker NK424 Key Lime Fizz Reinker

AF462 Licorice NK435 Licorice Reinker