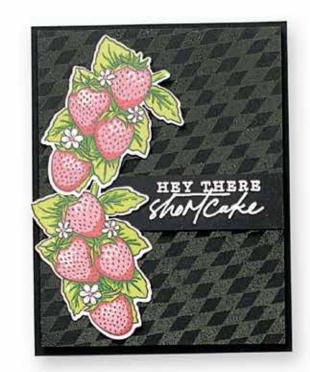

\*Coordinating die set DI860 (C)\*

(4.625" x 5.875")

★ CM539 Color Layering Strawberries (4" x 6")

★ DI893 Color Layering Strawberries Frame Cuts (B)