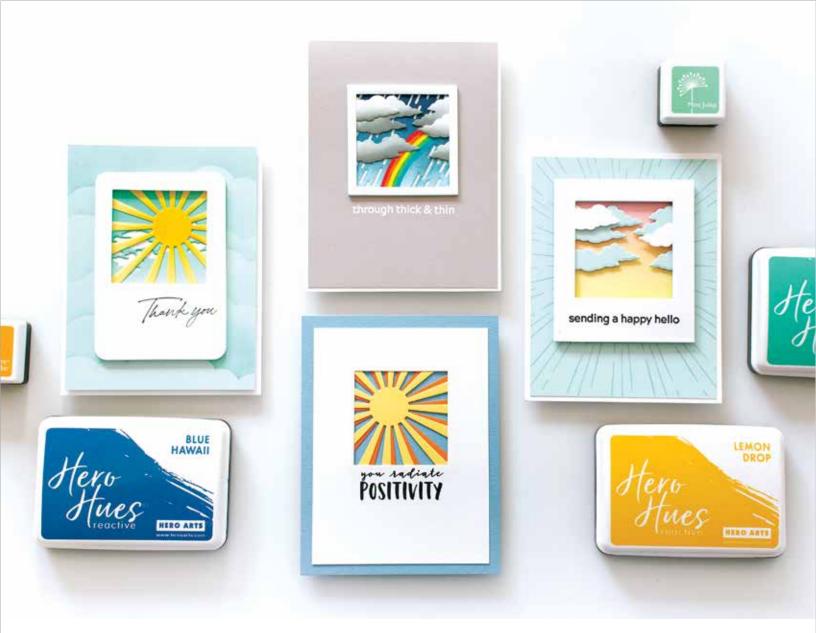

# Looking Glass Dies

Looking Glass Dies are designed for cutting windows, creating backgrounds and building layered scenes. These versatile dies can be used individually, interchangeably, or layered. They come to life when combined with stamps, different colors of paper, and slimline cards or any other other card size you choose. Each die is 2.25" wide.

sending a happy hello

Jun Pak

sending a happy hello

н

★ DI887 Looking Glass Rain & Clouds (E)

★ DI898 Looking Glass Lighthouse (E)

Tip: Easy Window Alignment Use these alignment tools as stencils or as a way to easily align your Looking Glass Dies. Whether you are using the slimline or the A2/A6 size, first position the tool on your card, place a Looking Glass die in the opening and tape temporarily to hold in place, remove the alignment tool, and then run your positioned die through your favorite cutting machine. These tools will help position the die exactly where you want it!