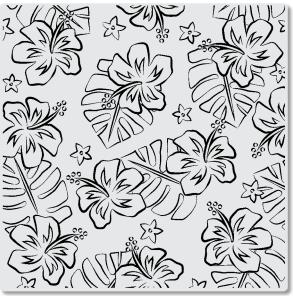

CM515 Vintage Paradise (4" x 6") \*Coordinating die set DI870 (C)\*

DI864 Aloha Cover Plate (F)

CG836 Hibiscus Flowers Bold Prints  $(6'' \times 6'')$ 

CG837 Island Fruits Bold Prints (6" × 6")

DI890 Color Layering Orca Frame Cuts (B)