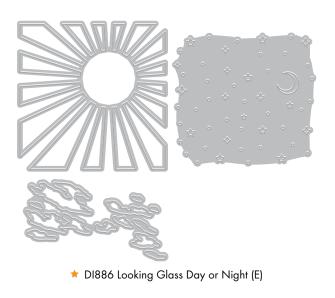

# Looking Glass Dies

Looking Glass Dies are designed for cutting windows, creating backgrounds and building layered scenes. These versatile dies can be used individually, interchangeably, or layered. They come to life when combined with stamps, different colors of paper, and slimline cards or any other other card size you choose. Each die is 2.25" wide.

sending a happy hello

Jun Pak

sending a happy hello

н

★ DI887 Looking Glass Rain & Clouds (E)

★ DI898 Looking Glass Lighthouse (E)

Tip: Easy Window Alignment Use these alignment tools as stencils or as a way to easily align your Looking Glass Dies. Whether you are using the slimline or the A2/A6 size, first position the tool on your card, place a Looking Glass die in the opening and tape temporarily to hold in place, remove the alignment tool, and then run your positioned die through your favorite cutting machine. These tools will help position the die exactly where you want it!