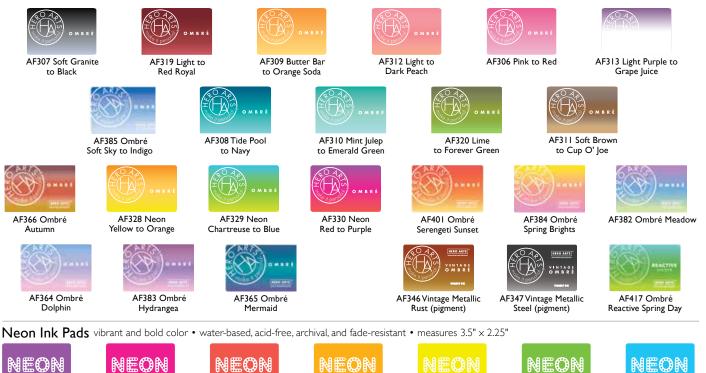

### Ombré Ink Pads

AF232

Neon Purple

NK423 Lemon Drop Reinker

Ombré pads offer three complementary colors in one raised pad. Use for a gradation of color with each impression. By placing your stamp in different positions on the pad you can emphasize different color mixes. Ombré Pads come in Reactive, Dye and Metallic Pigment varieties.

AF218 AF259 Neon Pink Neon Red

AF219 Neon Orange

AF231

AF221

Neon Green

Neon Blue