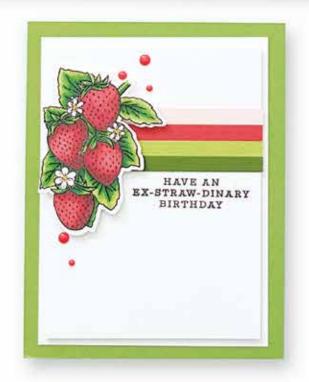

\*Coordinating die set DI860 (C)\*

(4.625" x 5.875")

★ CM539 Color Layering Strawberries (4" x 6")

★ DI893 Color Layering Strawberries Frame Cuts (B)