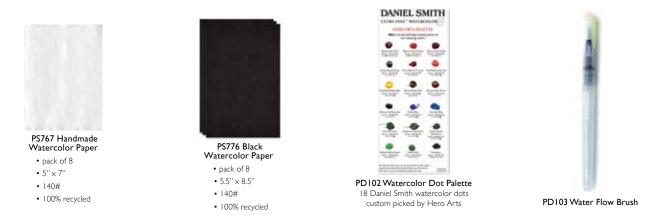

rawberry

### Scented Just For Kids® Pads



CSI 12 Scented Just for Kids Licorice

#### Henna Ink







CS114 Scented

Just for Kids

Lime



Grape

CSII5 Scented Just for Kids



Just for Kids Orange



Just for Kids Chocolate

## 

### Glimmer Metallic Ink

pigment-based • acid-free, archival, and fade-resistant • permanent • fast drying • 2 pack • ½ fluid oz. each • easily diluted with water



#### Shimmer Sprays

- water-based, acid-free, archival
- fade-resistant
- coordinates with the Hero  $\mathsf{Hues}^{\circledast}$  line
- I fluid oz.





WMI52 Frost Shimmer



WM151 White Iridescent Shimmer

## WATERCOLOR

Hero Hues Watercolors pigment-based • translucent • archival and acid-free • India Ink friendly • ½ fluid oz. • easily diluted with water



#### Watercolor Accessories



# ACCENTS

### **Enamel Dots**

designed to match and coordinate with our Hero Hues Papers and Ink colors • 8 different color packs • 114 dots in 3mm, 4mm and 5mm sizes • Iow-profile ideal for cardmaking, scrapbooking and more • self-adhesive • non-toxic and acid-free



Embossing Powder use with pigment ink and a heat tool • turn stamped impressions into sparkling raised images. • I oz. jar



Sequins assorted colors, styles and sizes in each pack • add style and flair to all your creations • use for shaker cards or as embellishments for any card or scrapbook layout • each pack contains about 2 tablespoons of product





CH311 Seashore





CH306 Champagne

CH307 Frost



CH312 Pink Pop Flowers

CH308 Winter

CH309 Poinsettia



CH314 Snow & Berry

CH313 Icicle

 $\label{eq:LacquerPens