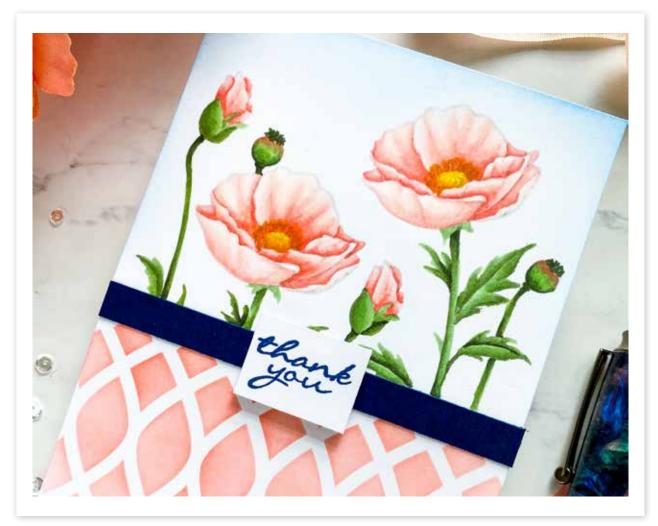

#### — Tip: Abalone Technique — One of nature's most stunning creatures is the

One of nature's most stunning creatures is the abalone, the focus of this Color Layering stamp set. Stamp each layer in a different color to build a beautifully colored image. Use this set with brightly colored inks for a bold look, or experiment with different mediums to achieve a mother of pearl effect.