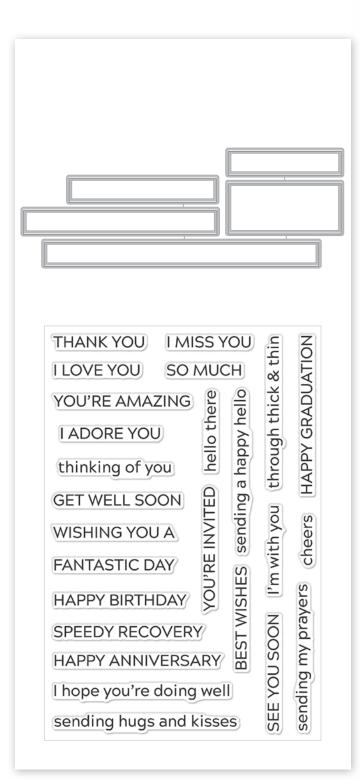

## Stamp & Cut®

Our new extra large, or "XL", Stamp & Cut sets include a 4" x 6" clear set and dies that work on their own or in combination with your stamping. These versatile sets help you convey just the right message for all occasions.

DC286 Message Strips Stamp & Cut XL (4" x 6")

— Tip: Dimensional Die Cuts — Cut out 3 to 4 of the same word die-cut and stack them together with glue to create a dimensional

word that pops off the card.