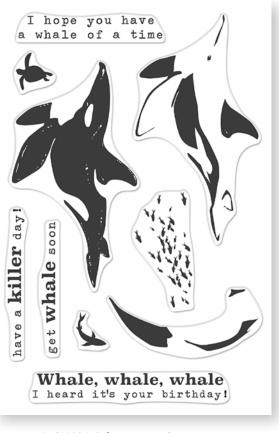

CM515 Vintage Paradise (4" x 6") \*Coordinating die set DI870 (C)\*

DI864 Aloha Cover Plate (F)

CG836 Hibiscus Flowers Bold Prints  $(6'' \times 6'')$ 

CG837 Island Fruits Bold Prints (6" × 6")

DI890 Color Layering Orca Frame Cuts (B)

★ CM536 Color Layering Orca (4″ × 6″)

DI865 Beach Car Fancy Die (B)

DI867 Hibiscus Fancy Die (B)

D1866 Hero Lifestyle Luau Accessories (B)

CG838 Water Ripples Bold Prints  $(6'' \times 6'')$ 

 CG850 Nautilus Pattern Bold Prints (6" x 6")