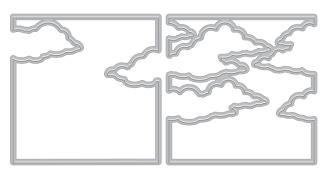

# Looking Glass Dies

Looking Glass Dies are designed for cutting windows, creating backgrounds and building layered scenes. These versatile dies can be used individually, interchangeably, or layered. They come to life when combined with stamps, different colors of paper, and slimline cards or any other other card size you choose. Each die is 2.25" wide.

sending a happy hello

Jun Pak

sending a happy hello

н

★ DI887 Looking Glass Rain & Clouds (E)

★ DI898 Looking Glass Lighthouse (E)

Tip: Easy Window Alignment Use these alignment tools as stencils or as a way to easily align your Looking Glass Dies. Whether you are using the slimline or the A2/A6 size, first position the tool on your card, place a Looking Glass die in the opening and tape temporarily to hold in place, remove the alignment tool, and then run your positioned die through your favorite cutting machine. These tools will help position the die exactly where you want it!