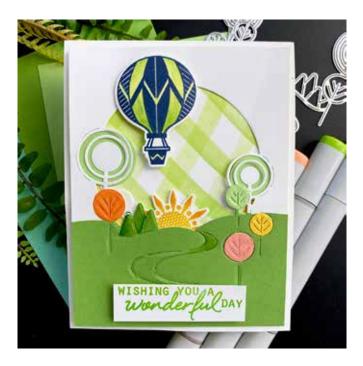

★ SA165 Art Deco Arches Stencil (6" × 6")

★ SA166 Floral Tile Stencil (6" × 6")

DI878 Soft Landscape Window Fancy Die (C)

CM526 Graphic Reef (4" x 6") \*Coordinating die set DI877 (C)\*

CM535 Bug You (4" x 6") \*Coordinating die set DI881 (C)\*