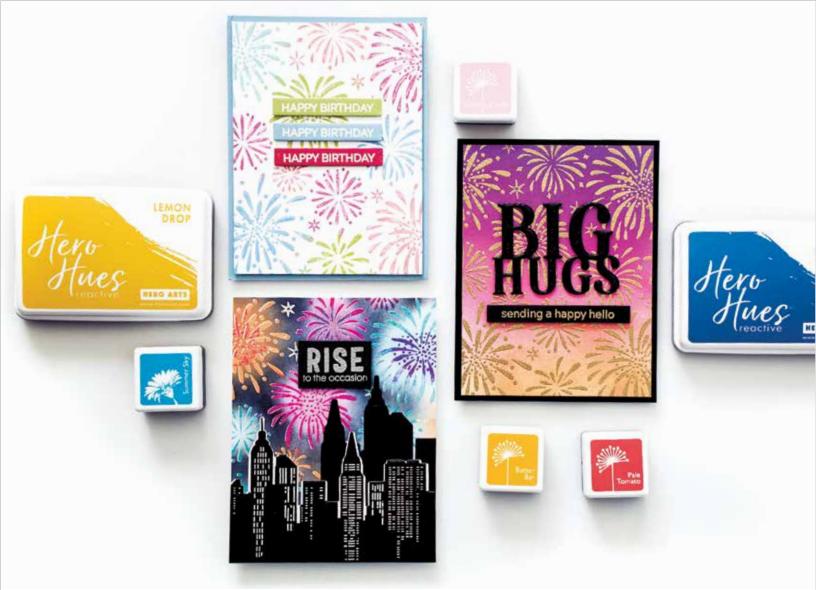

#### - Tip: Ink Blend and Emboss

Create a striking background by embossing the Fireworks Bold Prints stamp with gold glitter embossing powder onto an ink blended panel.

★ CG843 Fireworks Bold Prints (6" × 6")

you with all my heart

DC283 Big Hugs Stamp & Cu (3″ × 4″)

ongratulations

★ C6465 Cursive Congratulations

thank you

\star C6467 Cursive Thank you

Happy Father's Day

C6464 Handwritten Father's Day