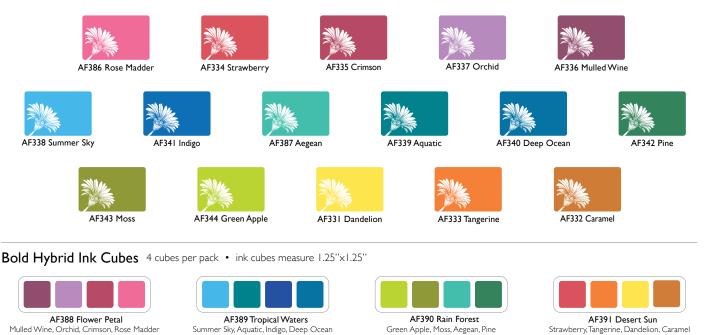

#### Shadow Ink<sup>®</sup> Pads

The classic stamp ink, a dye-based formulation that absorbs into paper and dries quickly, softening to its true color overtime. The ideal ink for overlapping stamping, when using techniques such as Color Layering and pattern-building with HeroScapes. acid free & fade resistant • quick drying • permanent when heat set • made in the USA

AF374 Floral Hues

Cotton Candy, Bubble Gum, Pale Tomato, Red Royal Passion Flower, Grape Juice, Raspberry Jam, Ultra Pink

AF378 Fresh Foliage

AF376 Morning Glory Lime Green, Green Hills, Fresh Lawn, Forever Green Just Rust, Orange Soda, Butter Bar, Lemon Yellow

AF380 Sky Blues Soft Pool, Pool, Cornflower, Navy

AF381 Earth Neutrals Pumpkin Pie, Cup O'Joe, Wet Cement, Charcoal

AF379 Sea Aquas Mint Julep, Tide Pool, Antigua, Emerald Green

AF377 Shades of Grey Unicorn, Soft Granite, Chalkboard, Black