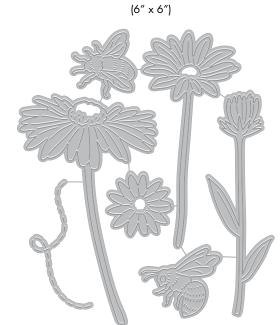

CG755 Star Light Star Bright Bold Prints (6" × 6")

CG827 Sun Pattern Bold Prints (6" x 6")

CG835 Bees and Flowers Bold Prints

DI859 Bees and Flowers Fancy Dies (C)

CG834 Geometric Bee Pattern Bold Prints  $(6'' \times 6'')$ 

DI863 Peek-A-Boo Honeycomb Fancy Die (F)

22  $\star$  New (Clear sets & dies shown at 72% and clings shown at 50%)

just bee-cause i love you happy bee-day! hey honey -----

CM511 Bee and Flowers Wreath (4" × 6") \*Coordinating die set DI862 (C)\*