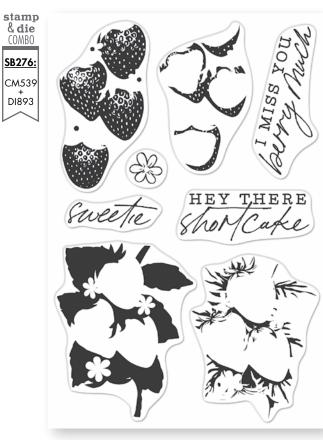

\*Coordinating die set DI860 (C)\*

(4.625" x 5.875")

★ CM539 Color Layering Strawberries (4" x 6")

★ DI893 Color Layering Strawberries Frame Cuts (B)