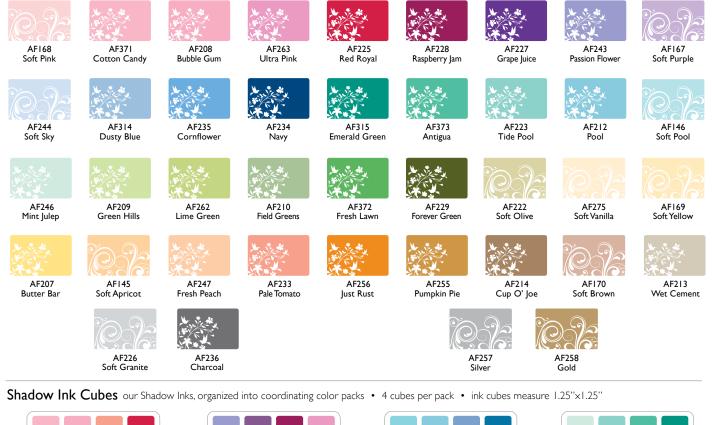

## HERO HUES<sup>®</sup>

#### Shadow Ink<sup>®</sup> Pads

The classic stamp ink, a dye-based formulation that absorbs into paper and dries quickly, softening to its true color overtime. The ideal ink for overlapping stamping, when using techniques such as Color Layering and pattern-building with HeroScapes. acid free & fade resistant • quick drying • permanent when heat set • made in the USA

AF374 Floral Hues

Cotton Candy, Bubble Gum, Pale Tomato, Red Royal Passion Flower, Grape Juice, Raspberry Jam, Ultra Pink

AF378 Fresh Foliage

AF376 Morning Glory Lime Green, Green Hills, Fresh Lawn, Forever Green Just Rust, Orange Soda, Butter Bar, Lemon Yellow

AF380 Sky Blues Soft Pool, Pool, Cornflower, Navy

AF381 Earth Neutrals Pumpkin Pie, Cup O'Joe, Wet Cement, Charcoal

AF379 Sea Aquas Mint Julep, Tide Pool, Antigua, Emerald Green

AF377 Shades of Grey Unicorn, Soft Granite, Chalkboard, Black