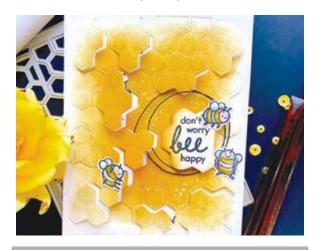

CG755 Star Light Star Bright Bold Prints (6" × 6")

CG827 Sun Pattern Bold Prints (6" x 6")

CG835 Bees and Flowers Bold Prints

DI859 Bees and Flowers Fancy Dies (C)

CG834 Geometric Bee Pattern Bold Prints  $(6'' \times 6'')$ 

DI863 Peek-A-Boo Honeycomb Fancy Die (F)

22  $\star$  New (Clear sets & dies shown at 72% and clings shown at 50%)

just bee-cause i love you happy bee-day! hey honey -----

CM511 Bee and Flowers Wreath (4" × 6") \*Coordinating die set DI862 (C)\*