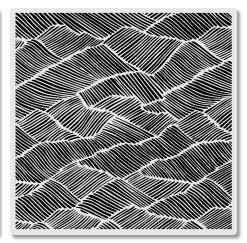

See the full collection of over 50 stencils of different sizes and varieties on heroarts.com.

★ SA163 Waves Scenic Stencil (6" x 6")