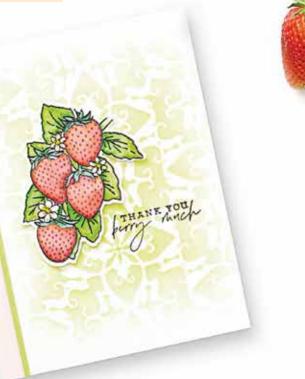

\*Coordinating die set DI860 (C)\*

(4.625" x 5.875")

★ CM539 Color Layering Strawberries (4" x 6")

★ DI893 Color Layering Strawberries Frame Cuts (B)