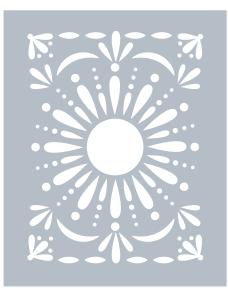

A I 34 Buttertly Stained Glass Stenci (5.25" x 6.5")

44 Sun Ray Bold (6" x 6")

SA154 Sun Background Stencil (5.25" x 6.5")

DI837 Geometric Sun Fancy Die (C)

SA156 Flourish Sun Stencil (5.25" x 6.5")

CG810 Milky Way Bold Prints (6" × 6")