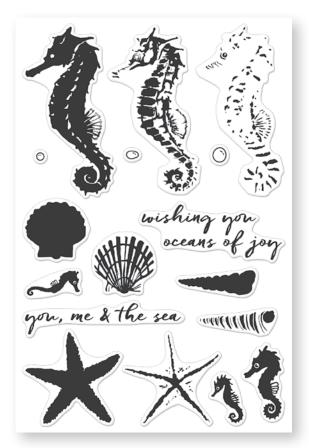

DI891 Color Layering Royal Angelfish Frame Cuts (B)

CM343 Color Layering Betta Fish (4" × 6") \*Coordinating die set DI622 (B)\*

CL956 Color Layering Seahorse (4" × 6") \*Coordinating die set DI185 (C)\*