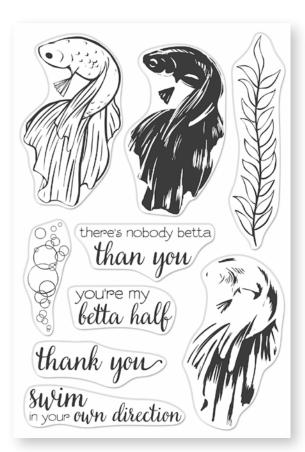

DI891 Color Layering Royal Angelfish Frame Cuts (B)

CM343 Color Layering Betta Fish (4" × 6") \*Coordinating die set DI622 (B)\*

CL956 Color Layering Seahorse (4" × 6") \*Coordinating die set DI185 (C)\*