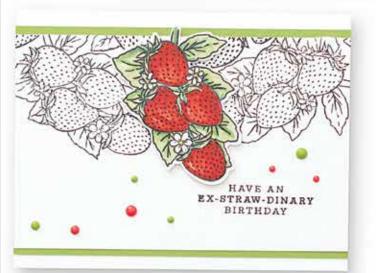

\*Coordinating die set DI860 (C)\*

(4.625" x 5.875")

★ CM539 Color Layering Strawberries (4" x 6")

★ DI893 Color Layering Strawberries Frame Cuts (B)