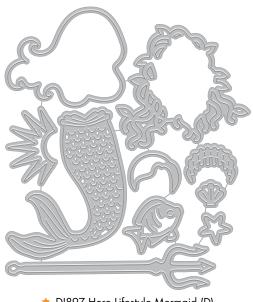

★ D1899 Seashells Fancy Dies (D)

(4" x 9")

\*Coordinating die set DI901 (D)\*

★ DI897 Hero Lifestyle Mermaid (D)

### Hero Lifestyle

The Hero Arts Lifestyle collection offers mix-and-match dress up, accessories, and fun facial expressions. Whether for kids or the kid in you, Hero Lifestyle mixes clear stamps and dies in fanciful combinations ready for play. See more Hero Lifestyles on our website and in this catalog, including the Mermaid on p.31 and the Luau Accessories on p.27.