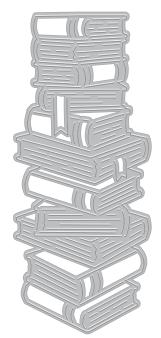

## Literary

DI872 Stacked Books Fancy Die (C)

CM523 Bookworm Messages (3" x 4")

DI873 Peek-A-Boo Books Fancy Die (F)

DI876 Book Window Fancy Die (D)

<text><text><text><text><text><text><text><text><text><text><text><text><text><text><text><text>