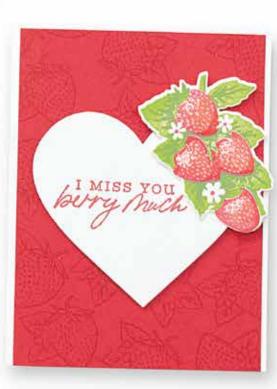

\*Coordinating die set DI860 (C)\*

(4.625" x 5.875")

★ CM539 Color Layering Strawberries (4" x 6")

★ DI893 Color Layering Strawberries Frame Cuts (B)