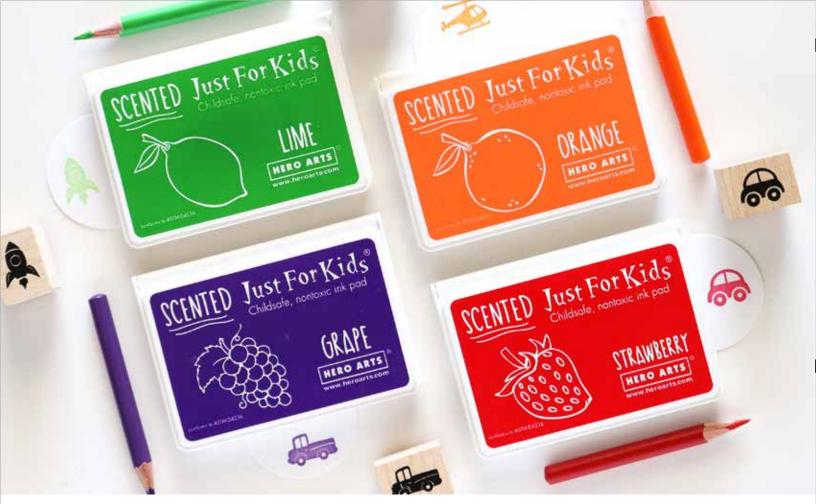

### Just For Kids® Pads

Childsafe inks are ideal for younger stampers as they are water-based, kid safe and non-toxic. The impressions fade into the paper and work best on non-glossy surfaces. The washable version more easily comes out of clothing in a single wash. acid free & fade resistant • quick drying • permanent when heat set • pads measure 3.5" × 2.25"

### Just For Kids® Washable

CSI13 Scented

Just for Kids

Strawberry

### Scented Just For Kids® Pads

CSI 12 Scented Just for Kids Licorice

#### Henna Ink

CS114 Scented

Just for Kids

Lime

Grape

CSII5 Scented Just for Kids

Just for Kids Orange

Just for Kids Chocolate