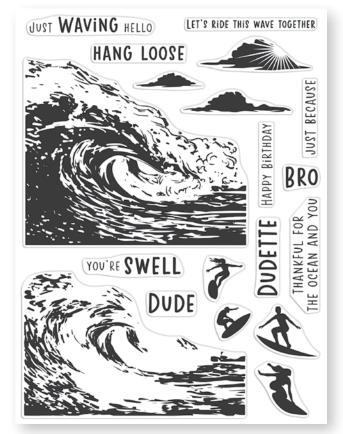

# HeroScapes™

HeroScapes stretch across the width of a card and overlay a richness of color and perspective. With the Hero Arts Color Layering technique of adding layer upon layer of ink, you can further affect the mood and feel of your HeroScape setting. The large format 6" x 8" clear size offers a wide variety of layers and options for your cardmaking. There are also 4" x 6" sets, and most come with matching dies and are sold either individually or as a bundle.

For more HeroScape and Color Layering ideas, videos and techniques, visit heroarts.com.

★ CM537 Barrel Wave HeroScape (6" x 8")

★ DI892 Barrel Wave HeroScape Frame Cuts (C)

CM423 Color Layering Mountains at the Lake (4" x 6") \*Coordinating die set DI728 (C)\*