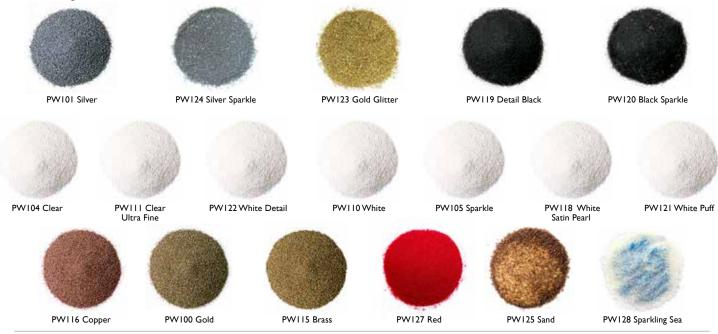

### **Enamel Dots**

designed to match and coordinate with our Hero Hues Papers and Ink colors • 8 different color packs • 114 dots in 3mm, 4mm and 5mm sizes • Iow-profile ideal for cardmaking, scrapbooking and more • self-adhesive • non-toxic and acid-free

Embossing Powder use with pigment ink and a heat tool • turn stamped impressions into sparkling raised images. • I oz. jar

Sequins assorted colors, styles and sizes in each pack • add style and flair to all your creations • use for shaker cards or as embellishments for any card or scrapbook layout • each pack contains about 2 tablespoons of product

CH311 Seashore

CH306 Champagne

CH307 Frost

CH312 Pink Pop Flowers

CH308 Winter

CH309 Poinsettia

CH314 Snow & Berry

CH313 Icicle