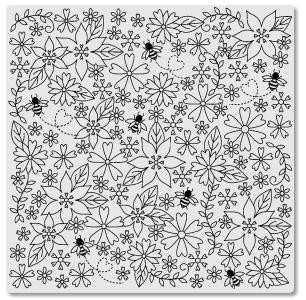

CG755 Star Light Star Bright Bold Prints (6" × 6")

CG827 Sun Pattern Bold Prints (6" x 6")

CG835 Bees and Flowers Bold Prints

DI859 Bees and Flowers Fancy Dies (C)

CG834 Geometric Bee Pattern Bold Prints  $(6'' \times 6'')$ 

DI863 Peek-A-Boo Honeycomb Fancy Die (F)

22  $\star$  New (Clear sets & dies shown at 72% and clings shown at 50%)

just bee-cause i love you happy bee-day! hey honey -----

CM511 Bee and Flowers Wreath (4" × 6") \*Coordinating die set DI862 (C)\*