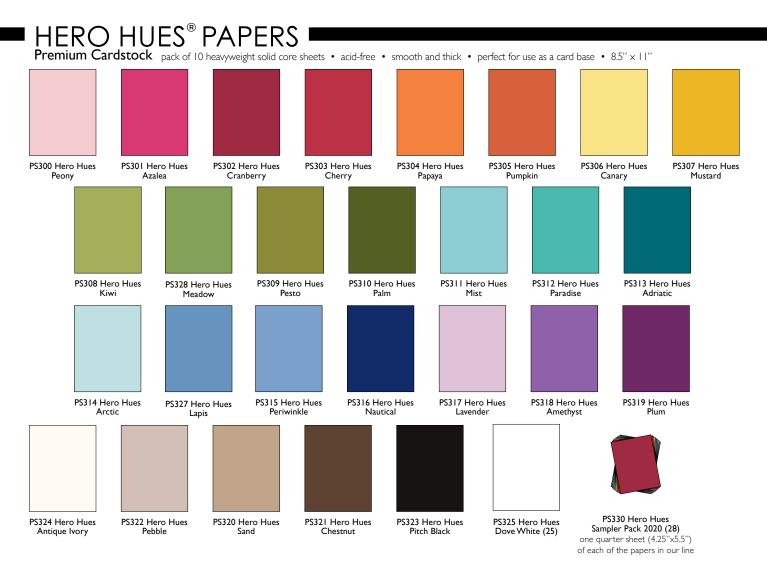

sive • non-toxic and acid-free



Embossing Powder use with pigment ink and a heat tool • turn stamped impressions into sparkling raised images. • I oz. jar



Sequins assorted colors, styles and sizes in each pack • add style and flair to all your creations • use for shaker cards or as embellishments for any card or scrapbook layout • each pack contains about 2 tablespoons of product





CH311 Seashore





CH306 Champagne

CH307 Frost



CH312 Pink Pop Flowers

CH308 Winter

CH309 Poinsettia



CH314 Snow & Berry

CH313 Icicle

 $\label{eq:LacquerPens} \begin{array}{l} \mbox{Fine tip for detailed application. Use for clear highlights and embellishment. Also good for use as an adhesive. 1/2 oz. \end{array}$ 



PW126 Snowfall Glitter



NK350 Crystal Clear

NK351 Sparkle Clear

Glitter





★ PS332 Hero Hues Special Cardstock Bermuda



★ PS331 Hero Hues Special Cardstock Coral



#### Side Folded Cards

pack of 10 cards, folding from the side • cardstock • 5.5" × 4.25" (A2 size)





PS406 Hero Hues Dove White Folded Cards

PS408 Hero Hues Antique Ivory Folded Cards



#### **Top Folded Cards**

Dove White

Folded Cards

pack of 10 cards, folding from the top • cardstock • 5.5" × 4.25" (A2 size)





PS402 Hero Hues Antique Ivory Folded Cards



PS401 Hero Hues Sand Folded Cards

### SPECIALTY PAPERS







PS763 Acetate Sheets 3''×4.75'', 20 sheets







PS762 Acetate Sheets 5"x6", 20 sheets

## TOOLS

### **Clear Blocks**



#### **Blending Brushes**



#### MI003 Ink Blending Brushes Set of two brushes for blending water-based inks onto your cards and projects. Fine