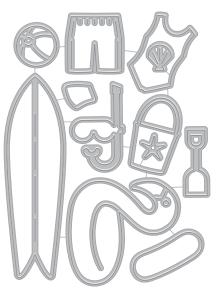

DI841 Hero Lifestyle Forms Fancy Die (D)

★ DI888 Hero Lifestyle BBQ (D)

★ DI889 Hero Lifestyle RBG (D)

D1852 Hero Lifestyle Picnic Day (D)

CM500 Hero Lifestyle Faces (3" x 4")

DI848 Hero Lifestyle at the Beach (D)