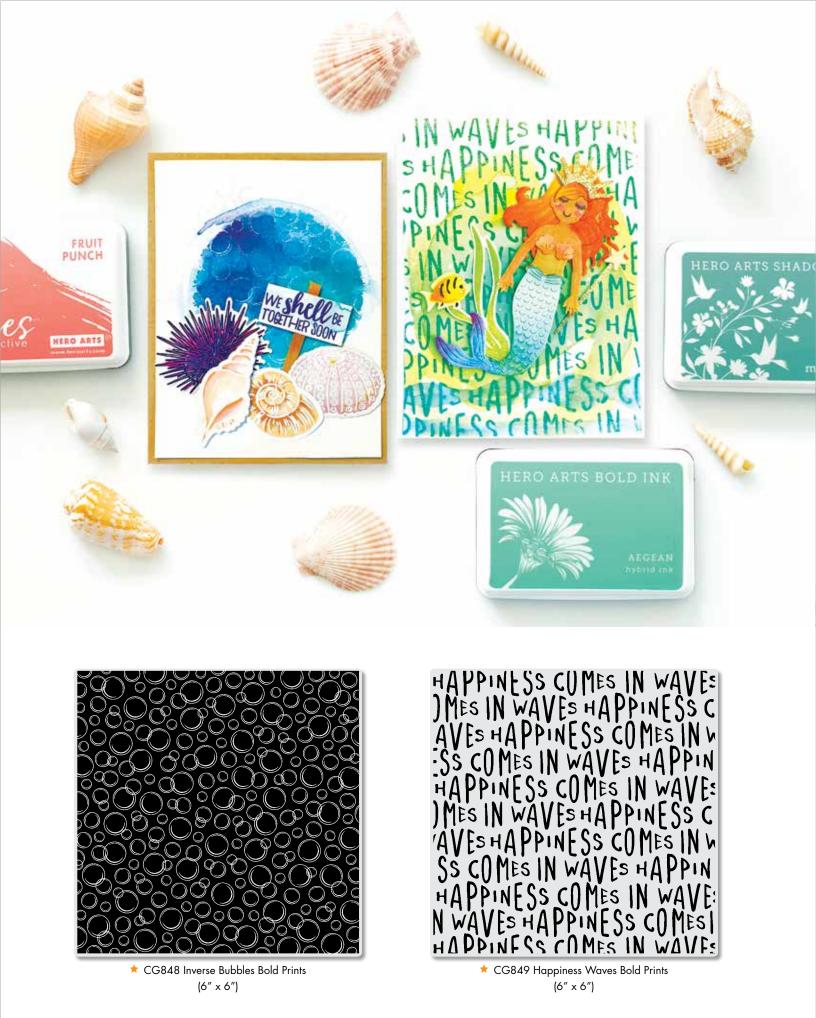

eahorse (4" × 6") \*Coordinating die set DI185 (C)\*



★ CM545 Sea You (3" × 4")



CM127 Color Layering Koi (4" x 6") \*Coordinating die set DI354 (C)\*



**stamp** & die COMBO **SB282:** CM543 + DI895



CM543 Color Layering Abalone (4" x 6")
\*Coordinating die set DI895 (B)\*

#### — Tip: Abalone Technique — One of nature's most stunning creatures is the

One of nature's most stunning creatures is the abalone, the focus of this Color Layering stamp set. Stamp each layer in a different color to build a beautifully colored image. Use this set with brightly colored inks for a bold look, or experiment with different mediums to achieve a mother of pearl effect.



★ D1899 Seashells Fancy Dies (D)





(4" x 9")





\*Coordinating die set DI901 (D)\*



★ DI897 Hero Lifestyle Mermaid (D)



# **Graphics & Shapes**

Bold geometric designs are an ideal base and place to start for cardmaking. Start with a cling background or stencil, and you are off on the creative process.





★ CG845 Graffiti Lines Bold Prints (6" × 6")



CG846 Brick Wall Bold Prints (6" × 6")





★ CG847 Slanted Checkerboard Bold Prints (6" × 6")



DI882 Geometric Sun Cover Plate (F)



CG841 Circles and Cylinders Bold Prints (6" × 6")



CG833 Abstract Honeycomb Bold Prints  $(6'' \times 6'')$ 



CG832 Circular Grid Bold Prints (6" × 6")



CG801 Triangle Tapestry Bold Prints (6" × 6")



CG831 Confetti Bold Prints (6" × 6")



CG804 Abstract Fields Bold Prints (6" x 6")



CG799 Circle Pattern Bold Prints (6" x 6")





★ SA165 Art Deco Arches Stencil (6" × 6")

★ SA166 Floral Tile Stencil (6" × 6")