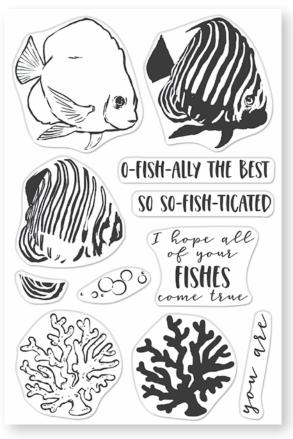

# Tropical & Sea

Imagine all of the wonderful places you can go or things you can do by the water. The stamping possibilities are sea-sational!

CM513 Waterfall HeroScape (6" x 8") \*Coordinating die set DI868 (B)\*

CM538 Color Layering Royal Angelfish (4" x 6")

### — Tip: Color Inspiration

Search "royal angelfish" and browse photos if you're looking for realistic Color Layering inspiration. It's also fun to stamp outside the box and experiment with colors not necessarily found in nature – there are no rules in stamping!