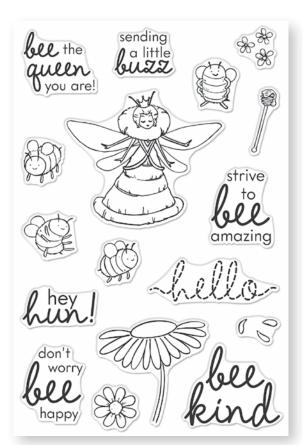

DI775 Cloudy Sky Scene Dies (D)

CM510 Bee the Queen (4" x 6") \*Coordinating die set DI861 (C)\*

CM456 You're My Universe (4" × 6") \*Coordinating die set DI771 (B)\*