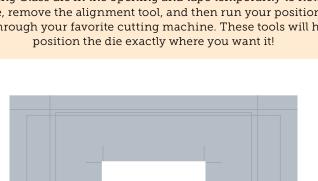

sending a happy hello

Jun Pak

sending a happy hello

н

★ DI887 Looking Glass Rain & Clouds (E)

★ DI898 Looking Glass Lighthouse (E)

Tip: Easy Window Alignment Use these alignment tools as stencils or as a way to easily align your Looking Glass Dies. Whether you are using the slimline or the A2/A6 size, first position the tool on your card, place a Looking Glass die in the opening and tape temporarily to hold in place, remove the alignment tool, and then run your positioned die through your favorite cutting machine. These tools will help position the die exactly where you want it!

★ HT206 Alignment Tool A2 & A6 Stencil (6.25" x 6.25")