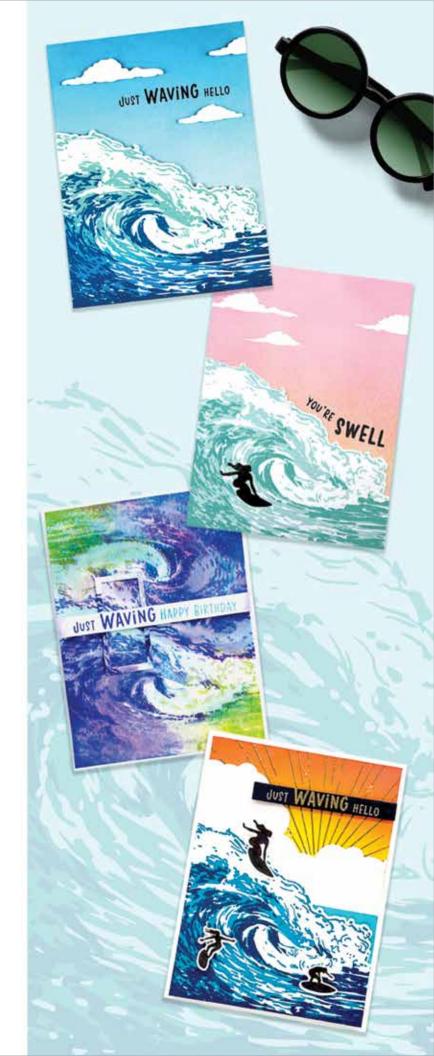

# HeroScapes™

HeroScapes stretch across the width of a card and overlay a richness of color and perspective. With the Hero Arts Color Layering technique of adding layer upon layer of ink, you can further affect the mood and feel of your HeroScape setting. The large format 6" x 8" clear size offers a wide variety of layers and options for your cardmaking. There are also 4" x 6" sets, and most come with matching dies and are sold either individually or as a bundle.

For more HeroScape and Color Layering ideas, videos and techniques, visit heroarts.com.

★ CM537 Barrel Wave HeroScape (6" x 8")

★ DI892 Barrel Wave HeroScape Frame Cuts (C)

CM423 Color Layering Mountains at the Lake (4" x 6") \*Coordinating die set DI728 (C)\*