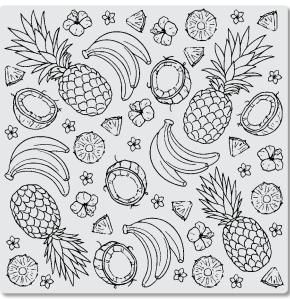

CM515 Vintage Paradise (4" x 6") \*Coordinating die set DI870 (C)\*

DI864 Aloha Cover Plate (F)

CG836 Hibiscus Flowers Bold Prints  $(6'' \times 6'')$ 

CG837 Island Fruits Bold Prints (6" × 6")

DI890 Color Layering Orca Frame Cuts (B)