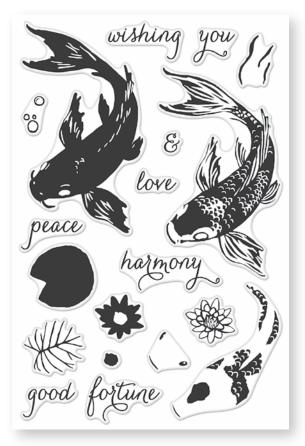

★ CM545 Sea You (3" × 4")

CM127 Color Layering Koi (4" x 6") \*Coordinating die set DI354 (C)\*

**stamp** & die COMBO **SB282:** CM543 + DI895

CM543 Color Layering Abalone (4" x 6")
\*Coordinating die set DI895 (B)\*