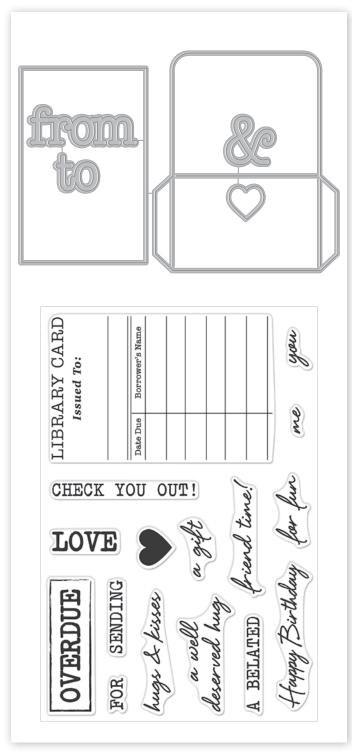

CM525 Literally The Best (4" x 6")

DI875 Tree of Knowledge Fancy Die (C)

DI871 Slimline & Bookmarks Infinity Dies

DC285 Library Card Stamp & Cut XL (4" × 6")

DI874 Typewriter Fancy Die (C)

## Stamp & Cut®

Our new extra large, or "XL", Stamp & Cut sets include a 4" x 6" clear set and dies that work on their own or in combination with your stamping. These versatile sets help you convey just the right message for all occasions.