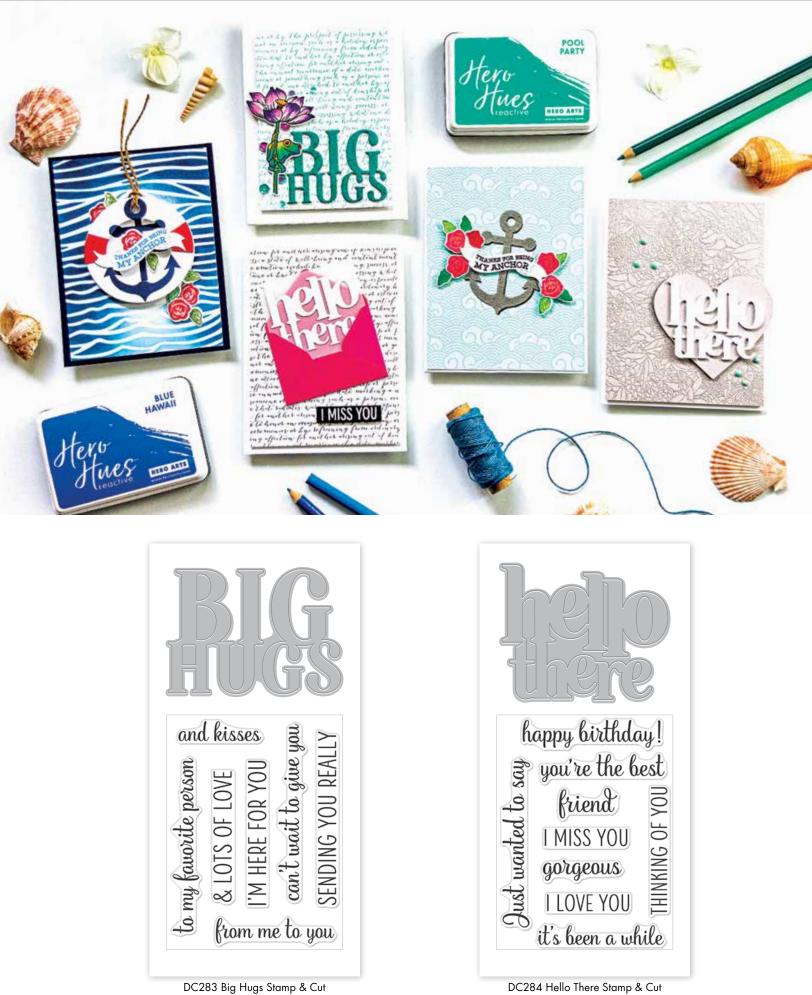

## Stamp & Cut®

Our new extra large, or "XL", Stamp & Cut sets include a 4" x 6" clear set and dies that work on their own or in combination with your stamping. These versatile sets help you convey just the right message for all occasions.

DC286 Message Strips Stamp & Cut XL (4" x 6")

— Tip: Dimensional Die Cuts — Cut out 3 to 4 of the same word die-cut and stack them together with glue to create a dimensional

word that pops off the card.

you with all my heart

DC283 Big Hugs Stamp & Cu (3″ × 4″)

ongratulations

★ C6465 Cursive Congratulations

thank you

\star C6467 Cursive Thank you

Happy Father's Day

C6464 Handwritten Father's Day