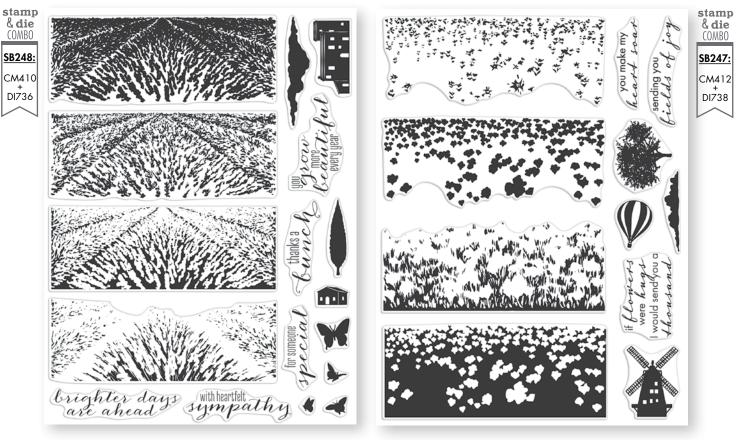

CM316 Color Layering Waves (4" x 6")

CM424 Color Layering Pier at the Lake (4" x 6") \*Coordinating die set DI729 (C)\*

CM317 Color Layering Sea & Sky (4" × 6") \*Coordinating die set DI598 (C)\*

CM411 Sunflower Field HeroScape (6" x 8") \*Coordinating die set DI737 (B)\*

CM410 Lavender Field HeroScape (6" x 8") \*Coordinating die set DI736 (B)\*

CM412 Tulip Field HeroScape (6" x 8") \*Coordinating die set DI738 (B)\*