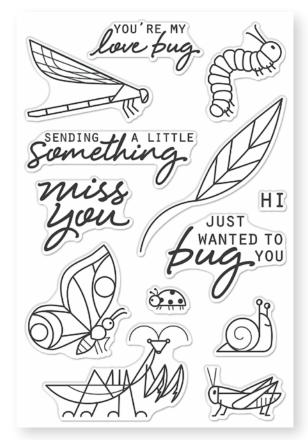

★ SA165 Art Deco Arches Stencil (6" × 6")

★ SA166 Floral Tile Stencil (6" × 6")

DI878 Soft Landscape Window Fancy Die (C)

CM526 Graphic Reef (4" x 6") \*Coordinating die set DI877 (C)\*

CM535 Bug You (4" x 6") \*Coordinating die set DI881 (C)\*