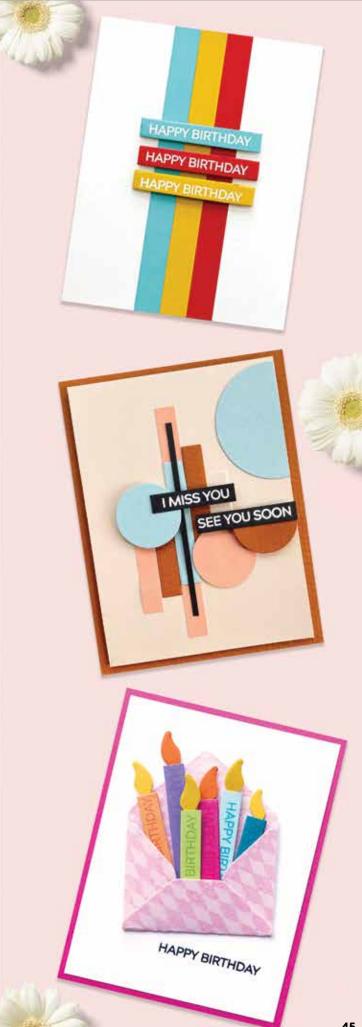

## Stamp & Cut®

Our new extra large, or "XL", Stamp & Cut sets include a 4" x 6" clear set and dies that work on their own or in combination with your stamping. These versatile sets help you convey just the right message for all occasions.

DC286 Message Strips Stamp & Cut XL (4" x 6")

— Tip: Dimensional Die Cuts — Cut out 3 to 4 of the same word die-cut and stack them together with glue to create a dimensional

word that pops off the card.