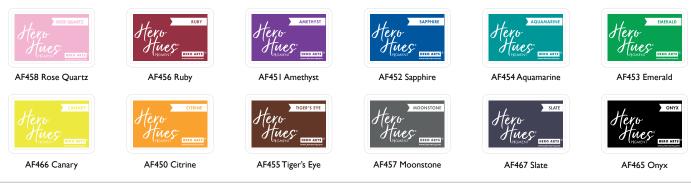

### **Pigment Ink Pads**

Pigment Inks are crisp and opaque with fine detail. To aid drying, use a heat tool. Ideal for embossing, crisp messages, and bold colors. acid free & fade resistant • non-solvent and water based • made in the USA

**Pigment Ink Cubes** 4 cubes per pack • ink cubes measure 1.25"×1.25"

Rose Quartz, Ruby, Tiger's Eye, Citrine

AF468 Contour ★ NK346 Contour Ink Reinker

This smooth, light-toned and quick drying hybrid ink is ideal for no-line coloring techniques and general stamping applications. Works with alcohol markers, colored pencils and watercolors.