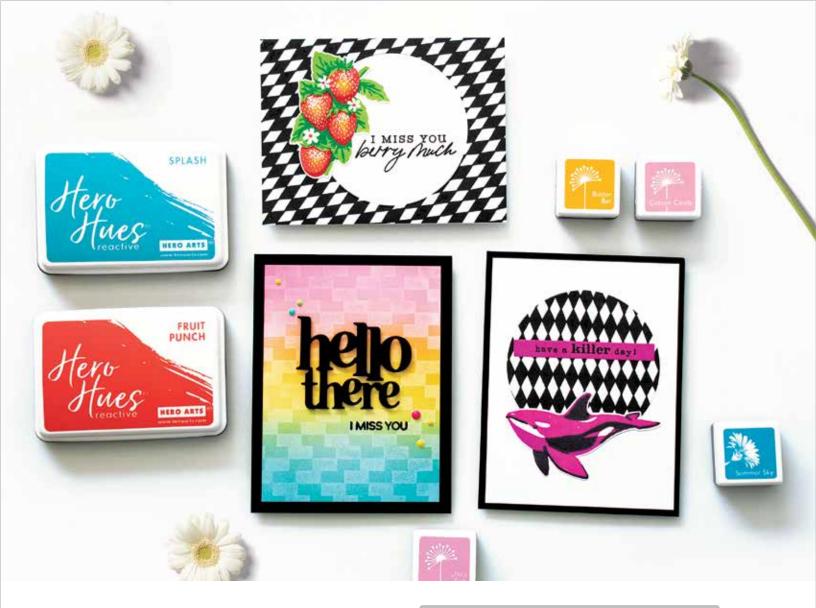

## Stamp & Cut®

Our new extra large, or "XL", Stamp & Cut sets include a 4" x 6" clear set and dies that work on their own or in combination with your stamping. These versatile sets help you convey just the right message for all occasions.

DC286 Message Strips Stamp & Cut XL (4" x 6")

— Tip: Dimensional Die Cuts — Cut out 3 to 4 of the same word die-cut and stack them together with glue to create a dimensional

word that pops off the card.