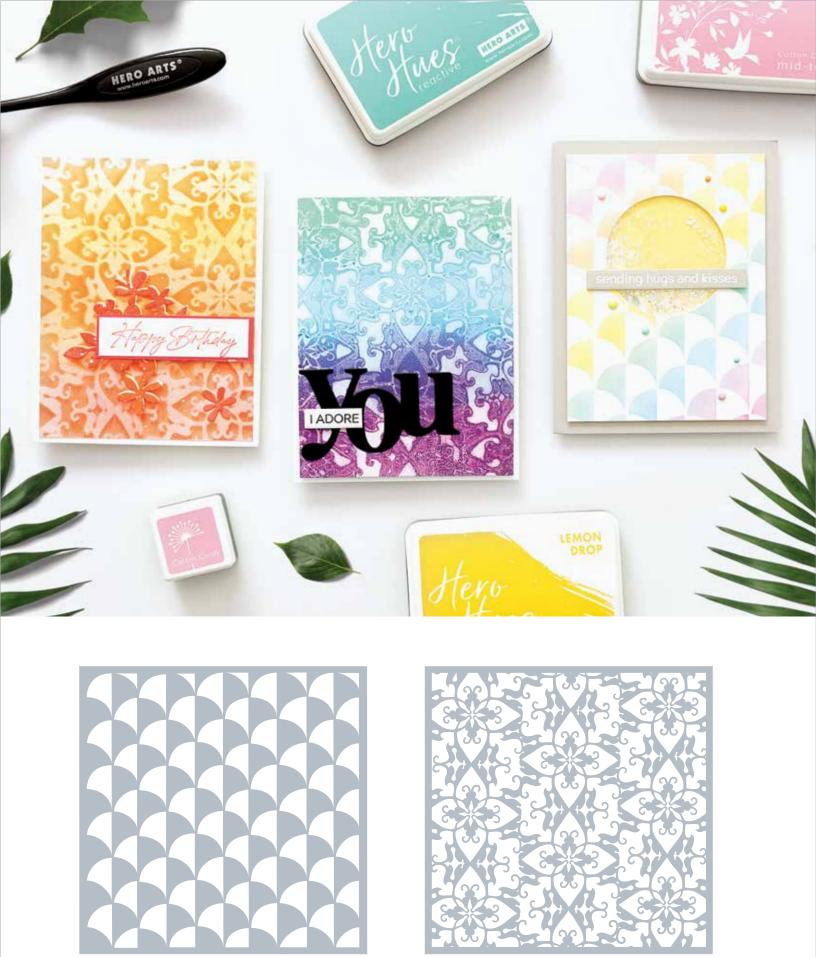

★ SA165 Art Deco Arches Stencil (6" × 6")

★ SA166 Floral Tile Stencil (6" × 6")

DI878 Soft Landscape Window Fancy Die (C)

CM526 Graphic Reef (4" x 6") \*Coordinating die set DI877 (C)\*

CM535 Bug You (4" x 6") \*Coordinating die set DI881 (C)\*

CM534 Line Art Flowers (4" x 6") \*Coordinating die set DI880 (C)\*

CG842 Forest Shapes Bold Prints (6" x 6")

SA160 Art Deco Lotus Stencil (6" x 6")

SA161 Flowy Stripes Stencil (6" x 6")