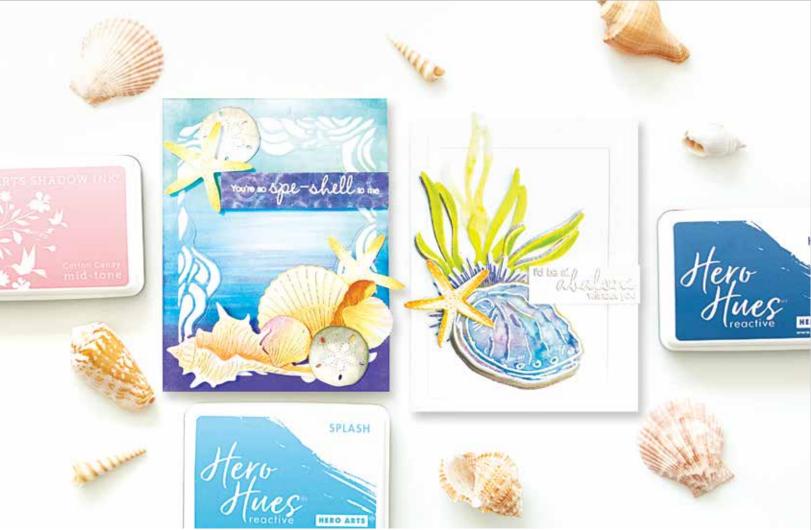

★ CM545 Sea You (3" × 4")

CM127 Color Layering Koi (4" x 6") \*Coordinating die set DI354 (C)\*

**stamp** & die COMBO **SB282:** CM543 + DI895

CM543 Color Layering Abalone (4" x 6")
\*Coordinating die set DI895 (B)\*

#### — Tip: Abalone Technique — One of nature's most stunning creatures is the

One of nature's most stunning creatures is the abalone, the focus of this Color Layering stamp set. Stamp each layer in a different color to build a beautifully colored image. Use this set with brightly colored inks for a bold look, or experiment with different mediums to achieve a mother of pearl effect.