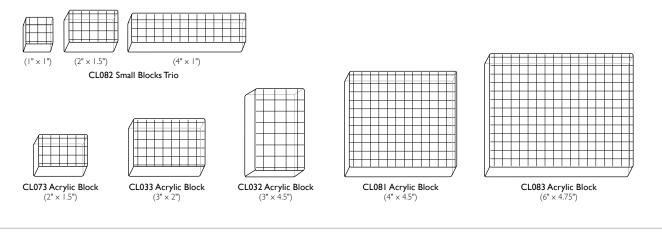

llishment. Also good for use as an adhesive. 1/2 oz. \end{array}$ 



PW126 Snowfall Glitter



NK350 Crystal Clear

NK351 Sparkle Clear

Glitter





★ PS332 Hero Hues Special Cardstock Bermuda



★ PS331 Hero Hues Special Cardstock Coral



#### Side Folded Cards

pack of 10 cards, folding from the side • cardstock • 5.5" × 4.25" (A2 size)





PS406 Hero Hues Dove White Folded Cards

PS408 Hero Hues Antique Ivory Folded Cards



#### **Top Folded Cards**

Dove White

Folded Cards

pack of 10 cards, folding from the top • cardstock • 5.5" × 4.25" (A2 size)





PS402 Hero Hues Antique Ivory Folded Cards



PS401 Hero Hues Sand Folded Cards

### SPECIALTY PAPERS







PS763 Acetate Sheets 3''×4.75'', 20 sheets







PS762 Acetate Sheets 5"x6", 20 sheets

## TOOLS

### **Clear Blocks**



#### **Blending Brushes**



#### MI003 Ink Blending Brushes Set of two brushes for blending water-based inks onto your cards and projects. Fine white oval brush head and ergonomic handle design make smoothlyblended backgrounds a breeze. Clean with gentle soap and water; allow to air dry. Not recommended for solvent, alcohol or pigment based inks. Brush



★GW102 Precision Glue XL Archival, acid-free, dries clear 2 oz



Archival, acid-free, dries clear 1⁄2 oz

Scrubber Pads & Stamp Cleaners





Follow us on social media:



ts 🕞 @He





@HeroArts



Creative Director: Laura Ackerman

Hero Arts Design Team: Raun Edano Robin Edano Yesenia Gonzalez Manami Maeda

Special Thanks: Tami Hartley Libby Hickson Copy Cats Team Catalog Artists: Debi Adams Ilina Crouse Mindy Eggen Lydia Fiedler Je