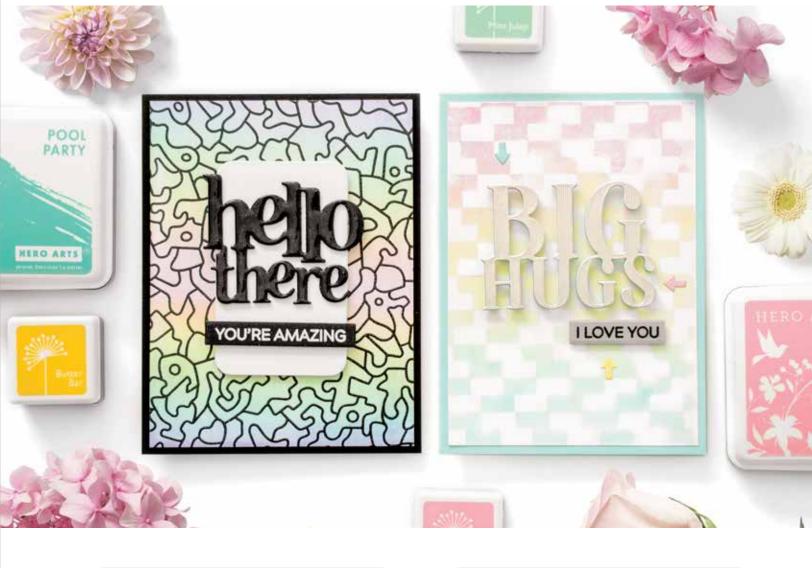

## Stamp & Cut®

Our new extra large, or "XL", Stamp & Cut sets include a 4" x 6" clear set and dies that work on their own or in combination with your stamping. These versatile sets help you convey just the right message for all occasions.

DC286 Message Strips Stamp & Cut XL (4" x 6")

— Tip: Dimensional Die Cuts — Cut out 3 to 4 of the same word die-cut and stack them together with glue to create a dimensional

word that pops off the card.