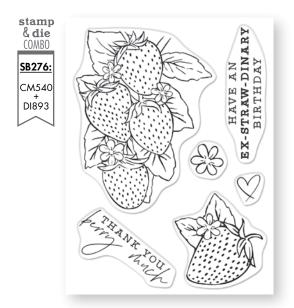

\*Coordinating die set DI860 (C)\*

(4.625" x 5.875")

★ CM539 Color Layering Strawberries (4" x 6")

★ DI893 Color Layering Strawberries Frame Cuts (B)