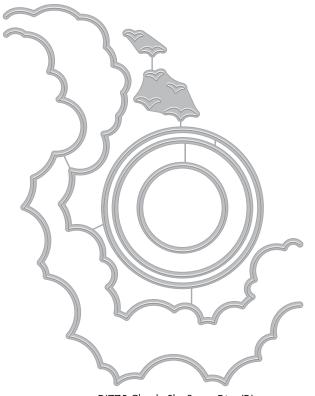

sending a happy hello

Jun Pak

sending a happy hello

н

★ DI887 Looking Glass Rain & Clouds (E)

★ DI898 Looking Glass Lighthouse (E)

Tip: Easy Window Alignment Use these alignment tools as stencils or as a way to easily align your Looking Glass Dies. Whether you are using the slimline or the A2/A6 size, first position the tool on your card, place a Looking Glass die in the opening and tape temporarily to hold in place, remove the alignment tool, and then run your positioned die through your favorite cutting machine. These tools will help position the die exactly where you want it!