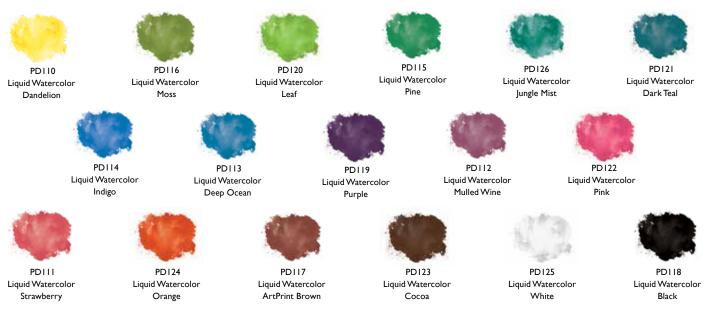

## WATERCOLOR

Hero Hues Watercolors pigment-based • translucent • archival and acid-free • India Ink friendly • ½ fluid oz. • easily diluted with water

#### Watercolor Accessories