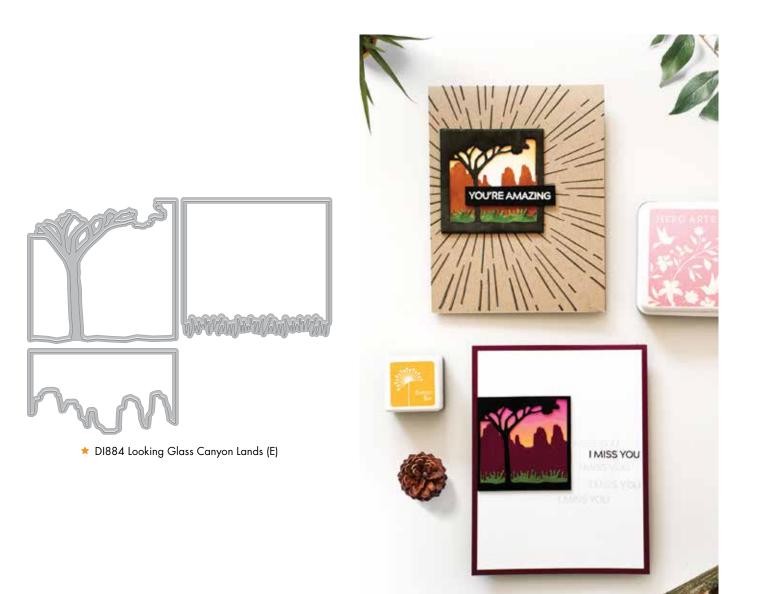

# Looking Glass Dies

Looking Glass Dies are designed for cutting windows, creating backgrounds and building layered scenes. These versatile dies can be used individually, interchangeably, or layered. They come to life when combined with stamps, different colors of paper, and slimline cards or any other other card size you choose. Each die is 2.25" wide.