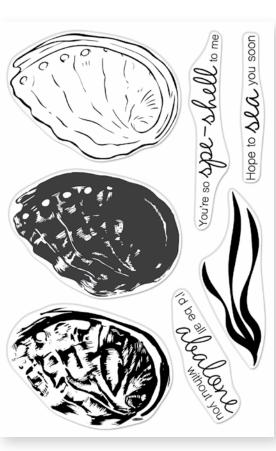

★ CM545 Sea You (3" × 4")

CM127 Color Layering Koi (4" x 6") \*Coordinating die set DI354 (C)\*

**stamp** & die COMBO **SB282:** CM543 + DI895

CM543 Color Layering Abalone (4" x 6")
\*Coordinating die set DI895 (B)\*

#### — Tip: Abalone Technique — One of nature's most stunning creatures is the

One of nature's most stunning creatures is the abalone, the focus of this Color Layering stamp set. Stamp each layer in a different color to build a beautifully colored image. Use this set with brightly colored inks for a bold look, or experiment with different mediums to achieve a mother of pearl effect.

★ D1899 Seashells Fancy Dies (D)

(4" x 9")

\*Coordinating die set DI901 (D)\*

★ DI897 Hero Lifestyle Mermaid (D)