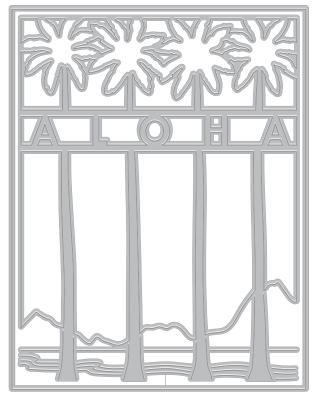

CM515 Vintage Paradise (4" x 6") \*Coordinating die set DI870 (C)\*

DI864 Aloha Cover Plate (F)

CG836 Hibiscus Flowers Bold Prints  $(6'' \times 6'')$ 

CG837 Island Fruits Bold Prints (6" × 6")

DI890 Color Layering Orca Frame Cuts (B)