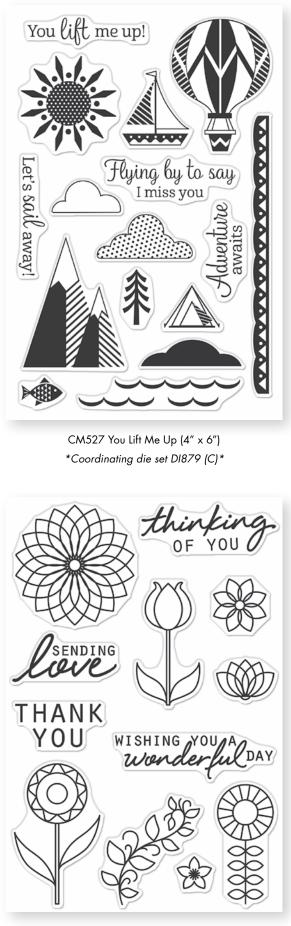

process.





★ CG845 Graffiti Lines Bold Prints (6" × 6")



CG846 Brick Wall Bold Prints (6" × 6")





★ CG847 Slanted Checkerboard Bold Prints (6" × 6")



DI882 Geometric Sun Cover Plate (F)



CG841 Circles and Cylinders Bold Prints (6" × 6")



CG833 Abstract Honeycomb Bold Prints  $(6'' \times 6'')$ 



CG832 Circular Grid Bold Prints (6" × 6")



CG801 Triangle Tapestry Bold Prints (6" × 6")



CG831 Confetti Bold Prints (6" × 6")



CG804 Abstract Fields Bold Prints (6" x 6")



CG799 Circle Pattern Bold Prints (6" x 6")





★ SA165 Art Deco Arches Stencil (6" × 6")

★ SA166 Floral Tile Stencil (6" × 6")



DI878 Soft Landscape Window Fancy Die (C)





CM526 Graphic Reef (4" x 6") \*Coordinating die set DI877 (C)\*



CM535 Bug You (4" x 6") \*Coordinating die set DI881 (C)\*



CM534 Line Art Flowers (4" x 6") \*Coordinating die set DI880 (C)\*



CG842 Forest Shapes Bold Prints (6" x 6")



SA160 Art Deco Lotus Stencil (6" x 6")



SA161 Flowy Stripes Stencil (6" x 6")

### Hero Lifestyle

The Hero Arts Lifestyle collection offers mix-and-match dress up, accessories, and fun facial expressions. Whether for kids or the kid in you, Hero Lifestyle mixes clear stamps and dies in fanciful combinations ready for play. See more Hero Lifestyles on our website and in this catalog, including the Mermaid on p.31 and the Luau Accessories on p.27.



DI841 Hero Lifestyle Forms Fancy Die (D)

★ DI888 Hero Lifestyle BBQ (D)





★ DI889 Hero Lifestyle RBG (D)



D1852 Hero Lifestyle Picnic Day (D)



CM500 Hero Lifestyle Faces (3" x 4")



DI848 Hero Lifestyle at the Beach (