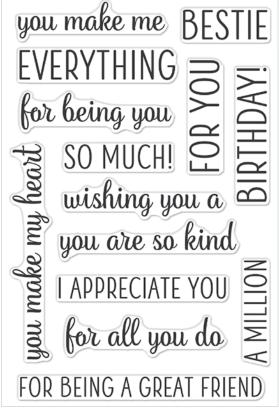

## Stamp & Cut®

Our new extra large, or "XL", Stamp & Cut sets include a 4" x 6" clear set and dies that work on their own or in combination with your stamping. These versatile sets help you convey just the right message for all occasions.

DC286 Message Strips Stamp & Cut XL (4" x 6")

— Tip: Dimensional Die Cuts — Cut out 3 to 4 of the same word die-cut and stack them together with glue to create a dimensional

word that pops off the card.

you with all my heart

DC283 Big Hugs Stamp & Cu (3″ × 4″)

ongratulations

★ C6465 Cursive Congratulations

thank you

\star C6467 Cursive Thank you

Happy Father's Day

C6464 Handwritten Father's Day

★ C6466 Cursive With Sympathy

Happy? Birthday

★ C6468 Cursive Happy Birthday

Happy Mother's Day

C6463 Handwritten Mother's Day