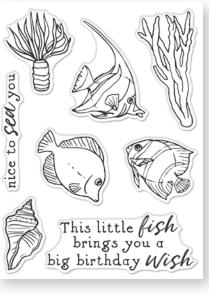

CM538 Color Layering Royal Angelfish (4" x 6")

### — Tip: Color Inspiration

Search "royal angelfish" and browse photos if you're looking for realistic Color Layering inspiration. It's also fun to stamp outside the box and experiment with colors not necessarily found in nature – there are no rules in stamping!