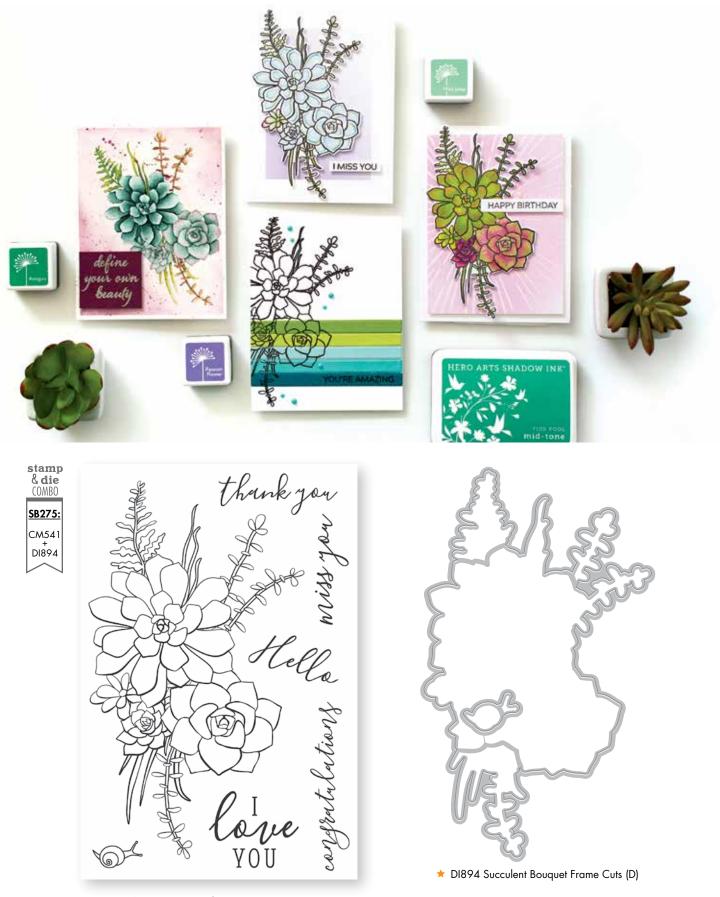

<sup>★</sup> CM541 Succulent Bouquet (4" x 6")

DI857 Envelope Accessories Fancy Dies (E)

DI845 Through the Woods Window Fancy Die (C)

DI856 Bouquet Accessories Fancy Dies (E)

SA136 Spring Sprigs Stencil (6" × 6")