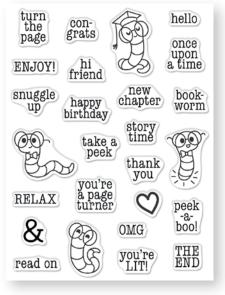

## Literary

DI872 Stacked Books Fancy Die (C)

CM523 Bookworm Messages (3" x 4")

DI873 Peek-A-Boo Books Fancy Die (F)

DI876 Book Window Fancy Die (D)

<text><text><text><text><text><text><text><text><text><text><text><text><text><text><text><text>