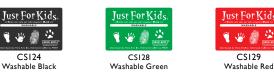

### Just For Kids® Pads

Childsafe inks are ideal for younger stampers as they are water-based, kid safe and non-toxic. The impressions fade into the paper and work best on non-glossy surfaces. The washable version more easily comes out of clothing in a single wash. acid free & fade resistant • quick drying • permanent when heat set • pads measure 3.5" × 2.25"

### Just For Kids® Washable

CSI13 Scented

Just for Kids

Strawberry