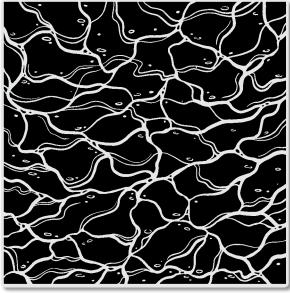

★ CM536 Color Layering Orca (4″ × 6″)

DI865 Beach Car Fancy Die (B)

DI867 Hibiscus Fancy Die (B)

D1866 Hero Lifestyle Luau Accessories (B)

CG838 Water Ripples Bold Prints  $(6'' \times 6'')$ 

 CG850 Nautilus Pattern Bold Prints (6" x 6")