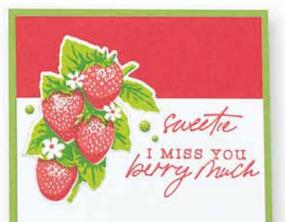

\*Coordinating die set DI860 (C)\*

(4.625" x 5.875")

★ CM539 Color Layering Strawberries (4" x 6")

★ DI893 Color Layering Strawberries Frame Cuts (B)