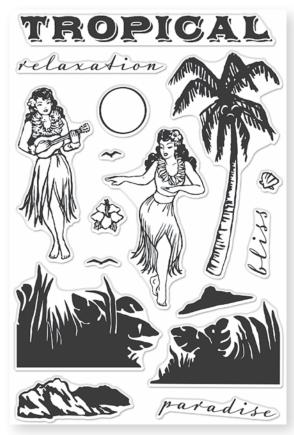

CM515 Vintage Paradise (4" x 6") \*Coordinating die set DI870 (C)\*

DI864 Aloha Cover Plate (F)

CG836 Hibiscus Flowers Bold Prints  $(6'' \times 6'')$ 

CG837 Island Fruits Bold Prints (6" × 6")

DI890 Color Layering Orca Frame Cuts (B)