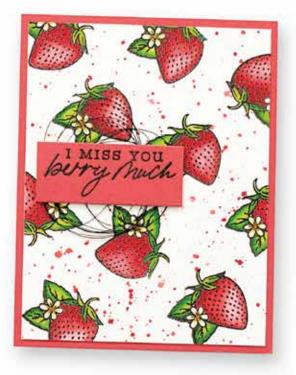

\*Coordinating die set DI860 (C)\*

(4.625" x 5.875")

★ CM539 Color Layering Strawberries (4" x 6")

★ DI893 Color Layering Strawberries Frame Cuts (B)