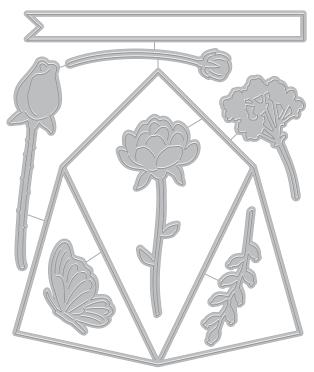

CG720 Starry Night Brushstroke Bold Prints  $(6'' \times 6'')$ 

CM505 Life is Beautiful (4" x 6")

CM421 Togetherness Flower Bouquet (4" x 6") \*Coordinating die set DI730 (C)\*

CM432 Flower Bouquet Pieces (4" x 6") \*Coordinating die set DI732 (C)\*

A I 34 Buttertly Stained Glass Stenci (5.25" x 6.5")

44 Sun Ray Bold (6" x 6")

SA154 Sun Background Stencil (5.25" x 6.5")

DI837 Geometric Sun Fancy Die (C)

SA156 Flourish Sun Stencil (5.25" x 6.5")

CG810 Milky Way Bold Prints (6" × 6")