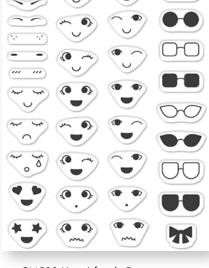

### Hero Lifestyle

The Hero Arts Lifestyle collection offers mix-and-match dress up, accessories, and fun facial expressions. Whether for kids or the kid in you, Hero Lifestyle mixes clear stamps and dies in fanciful combinations ready for play. See more Hero Lifestyles on our website and in this catalog, including the Mermaid on p.31 and the Luau Accessories on p.27.

DI841 Hero Lifestyle Forms Fancy Die (D)

★ DI888 Hero Lifestyle BBQ (D)

★ DI889 Hero Lifestyle RBG (D)

D1852 Hero Lifestyle Picnic Day (D)

CM500 Hero Lifestyle Faces (3" x 4")

DI848 Hero Lifestyle at the Beach (D)