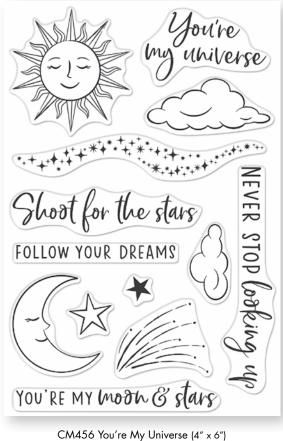

DI775 Cloudy Sky Scene Dies (D)

CM510 Bee the Queen (4" x 6") \*Coordinating die set DI861 (C)\*

CM456 You're My Universe (4" × 6") \*Coordinating die set DI771 (B)\*