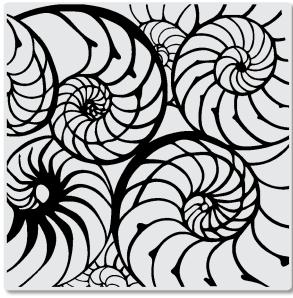

★ CM536 Color Layering Orca (4″ × 6″)

DI865 Beach Car Fancy Die (B)

DI867 Hibiscus Fancy Die (B)

D1866 Hero Lifestyle Luau Accessories (B)

CG838 Water Ripples Bold Prints  $(6'' \times 6'')$ 

 CG850 Nautilus Pattern Bold Prints (6" x 6")