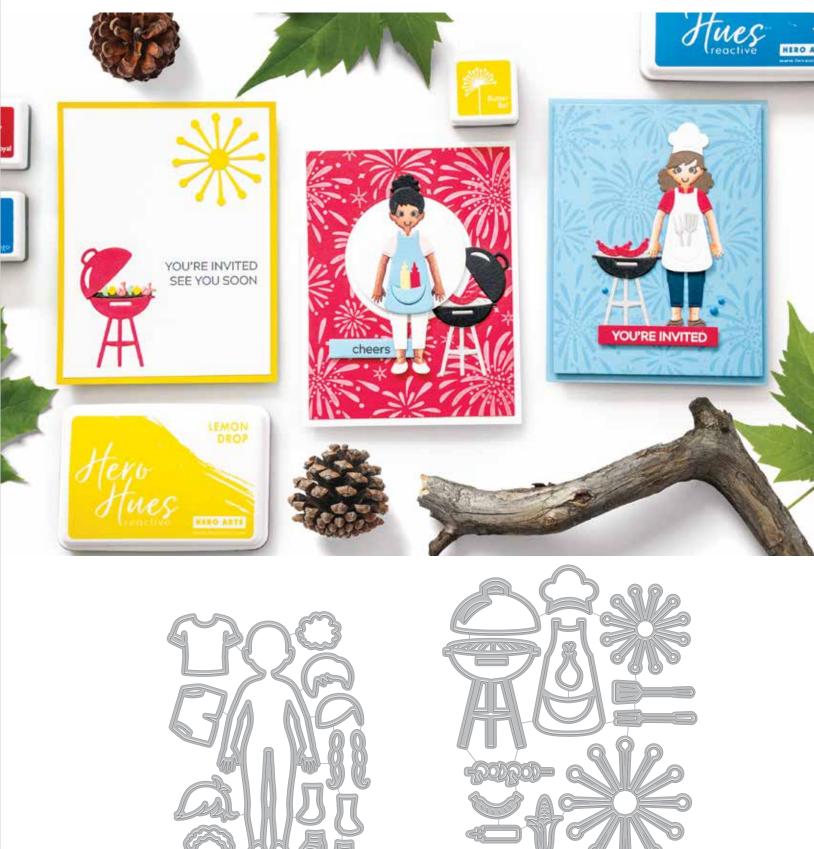

### Hero Lifestyle

The Hero Arts Lifestyle collection offers mix-and-match dress up, accessories, and fun facial expressions. Whether for kids or the kid in you, Hero Lifestyle mixes clear stamps and dies in fanciful combinations ready for play. See more Hero Lifestyles on our website and in this catalog, including the Mermaid on p.31 and the Luau Accessories on p.27.

DI841 Hero Lifestyle Forms Fancy Die (D)

★ DI888 Hero Lifestyle BBQ (D)

★ DI889 Hero Lifestyle RBG (D)

D1852 Hero Lifestyle Picnic Day (D)

CM500 Hero Lifestyle Faces (3" x 4")

DI848 Hero Lifestyle at the Beach (D)