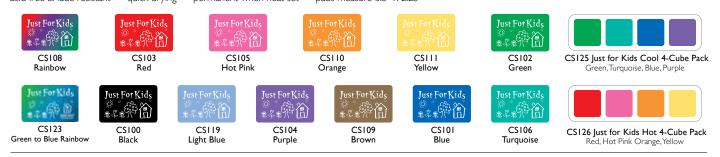

### Just For Kids® Pads

Childsafe inks are ideal for younger stampers as they are water-based, kid safe and non-toxic. The impressions fade into the paper and work best on non-glossy surfaces. The washable version more easily comes out of clothing in a single wash. acid free & fade resistant • quick drying • permanent when heat set • pads measure 3.5" × 2.25"

### Just For Kids® Washable

CSI13 Scented

Just for Kids

Strawberry