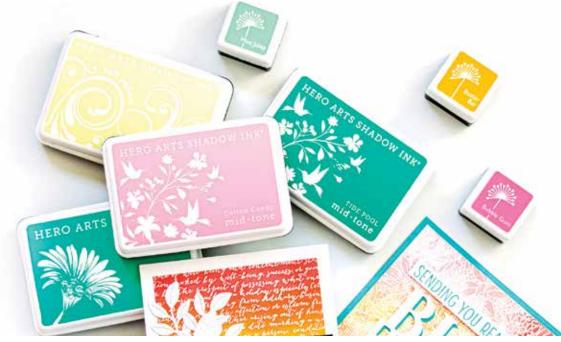

### INKS

Hero Arts has a wide range of ink choices for all of your craft projects. Pick the ink that works best for you to highlight your creative techniques. See our complete collection of inks and how-to videos at **heroarts.com/inks**.

#### Shadow Ink<sup>®</sup> Pads

The classic stamp ink, a dye-based formulation that absorbs into paper and dries quickly, softening to its true color overtime. The ideal ink for overlapping stamping, when using techniques such as Color Layering and pattern-building with HeroScapes. acid free & fade resistant • quick drying • permanent when heat set • made in the USA