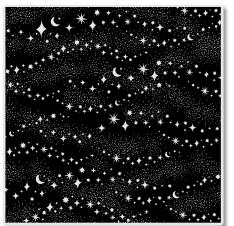

A I 34 Buttertly Stained Glass Stenci (5.25" x 6.5")

44 Sun Ray Bold (6" x 6")

SA154 Sun Background Stencil (5.25" x 6.5")

DI837 Geometric Sun Fancy Die (C)

SA156 Flourish Sun Stencil (5.25" x 6.5")

CG810 Milky Way Bold Prints (6" × 6")

CG755 Star Light Star Bright Bold Prints (6" × 6")

CG827 Sun Pattern Bold Prints (6" x 6")

CG835 Bees and Flowers Bold Prints

DI859 Bees and Flowers Fancy Dies (C)

CG834 Geometric Bee Pattern Bold Prints  $(6'' \times 6'')$ 