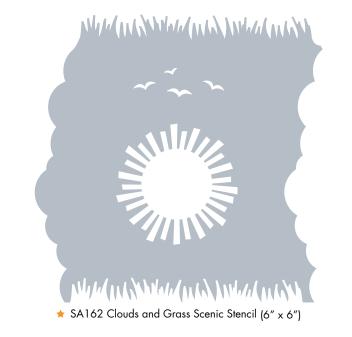

### Scenic Stencils

Hero Arts Scenic Stencils offer multiple techniques in one stencil! Add unique stenciled backgrounds to papercraft projects with inks, sprays, texture paste, and more. Use both the positive and negative images on the edges of the stencil to create masked shapes and elements. The scene-building possibilities are endless when you mix and match various designs from our Scenic Stencil collection. Each stencil is roughly 6" x 6".