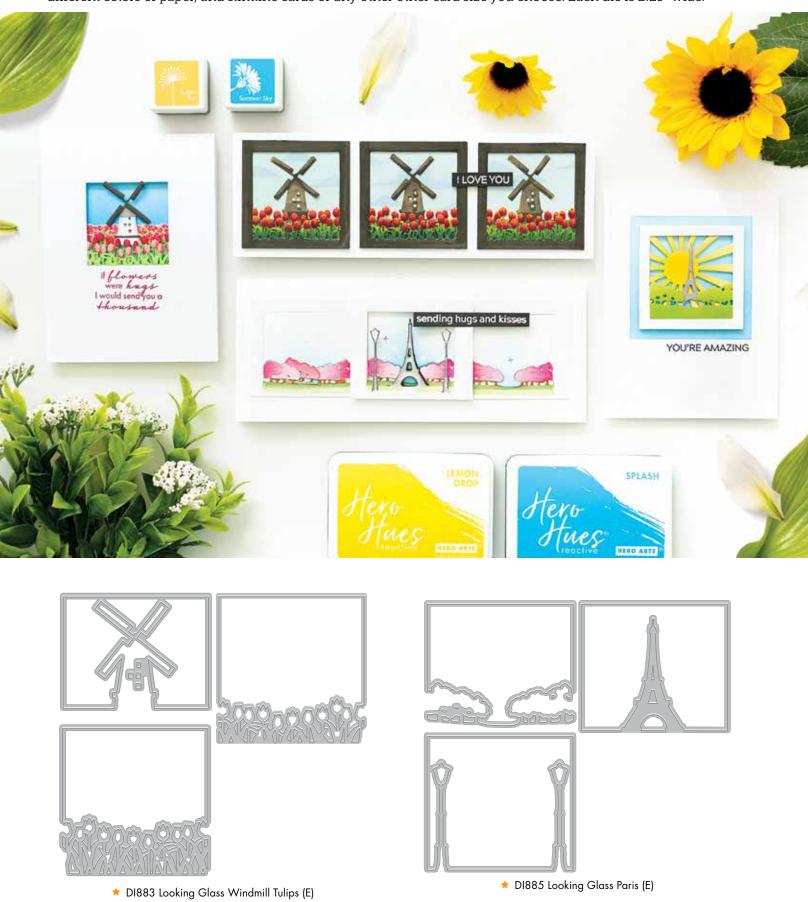

# Looking Glass Dies

Looking Glass Dies are designed for cutting windows, creating backgrounds and building layered scenes. These versatile dies can be used individually, interchangeably, or layered. They come to life when combined with stamps, different colors of paper, and slimline cards or any other other card size you choose. Each die is 2.25" wide.