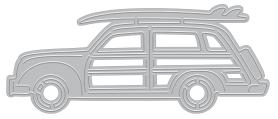

★ CM536 Color Layering Orca (4″ × 6″)

DI865 Beach Car Fancy Die (B)

DI867 Hibiscus Fancy Die (B)

D1866 Hero Lifestyle Luau Accessories (B)

CG838 Water Ripples Bold Prints  $(6'' \times 6'')$ 

 CG850 Nautilus Pattern Bold Prints (6" x 6")