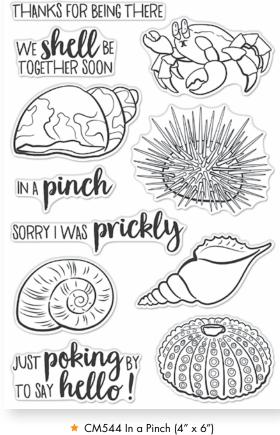

★ D1899 Seashells Fancy Dies (D)

(4" x 9")

\*Coordinating die set DI901 (D)\*

★ DI897 Hero Lifestyle Mermaid (D)