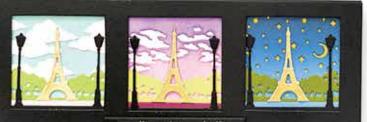

# Looking Glass Dies

Looking Glass Dies are designed for cutting windows, creating backgrounds and building layered scenes. These versatile dies can be used individually, interchangeably, or layered. They come to life when combined with stamps, different colors of paper, and slimline cards or any other other card size you choose. Each die is 2.25" wide.

sending a happy hello

Jun Pak

sending a happy hello

н

★ DI887 Looking Glass Rain & Clouds (E)

★ DI898 Looking Glass Lighthouse (E)

Tip: Easy Window Alignment Use these alignment tools as stencils or as a way to easily align your Looking Glass Dies. Whether you are using the slimline or the A2/A6 size, first position the tool on your card, place a Looking Glass die in the opening and tape temporarily to hold in place, remove the alignment tool, and then run your positioned die through your favorite cutting machine. These tools will help position the die exactly where you want it!