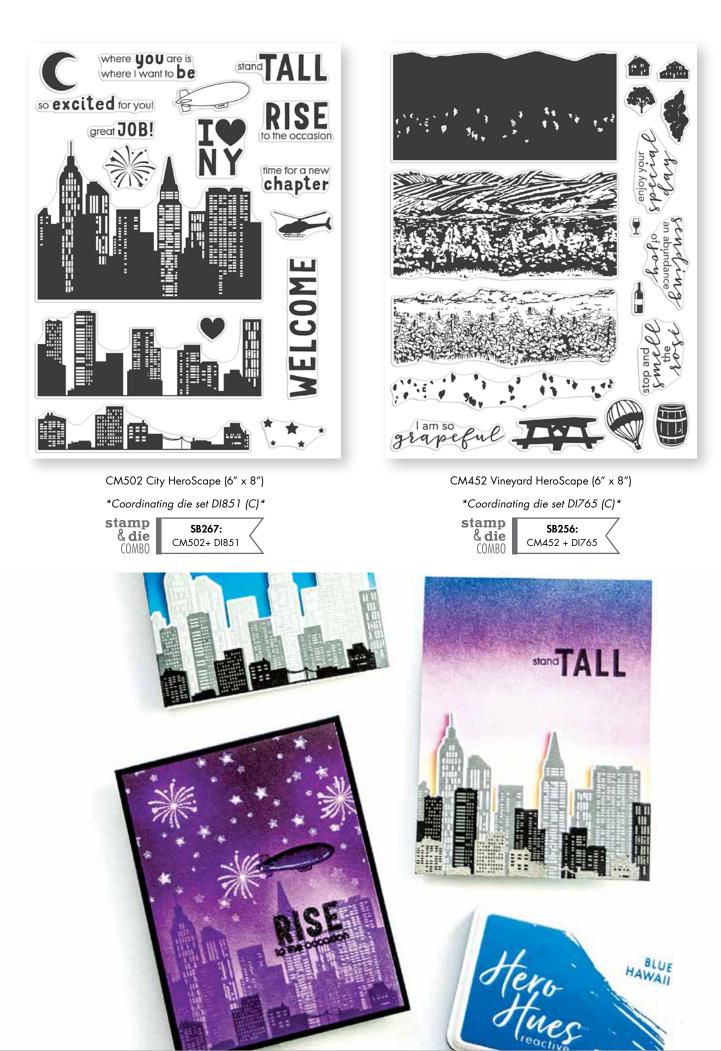

# HeroScapes™

HeroScapes stretch across the width of a card and overlay a richness of color and perspective. With the Hero Arts Color Layering technique of adding layer upon layer of ink, you can further affect the mood and feel of your HeroScape setting. The large format 6" x 8" clear size offers a wide variety of layers and options for your cardmaking. There are also 4" x 6" sets, and most come with matching dies and are sold either individually or as a bundle.

For more HeroScape and Color Layering ideas, videos and techniques, visit heroarts.com.

★ CM537 Barrel Wave HeroScape (6" x 8")

★ DI892 Barrel Wave HeroScape Frame Cuts (C)

CM423 Color Layering Mountains at the Lake (4" x 6") \*Coordinating die set DI728 (C)\*

CM316 Color Layering Waves (4" x 6")

CM424 Color Layering Pier at the Lake (4" x 6") \*Coordinating die set DI729 (C)\*

CM317 Color Layering Sea & Sky (4" × 6") \*Coordinating die set DI598 (C)\*

CM411 Sunflower Field HeroScape (6" x 8") \*Coordinating die set DI737 (B)\*