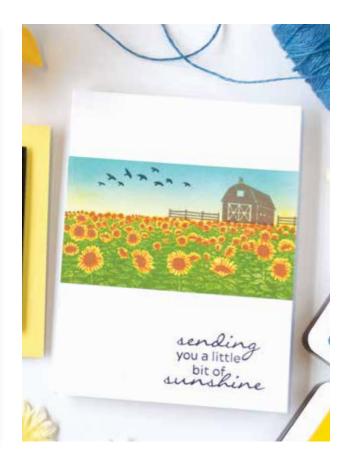

CM316 Color Layering Waves (4" x 6")

CM424 Color Layering Pier at the Lake (4" x 6") \*Coordinating die set DI729 (C)\*

CM317 Color Layering Sea & Sky (4" × 6") \*Coordinating die set DI598 (C)\*

CM411 Sunflower Field HeroScape (6" x 8") \*Coordinating die set DI737 (B)\*