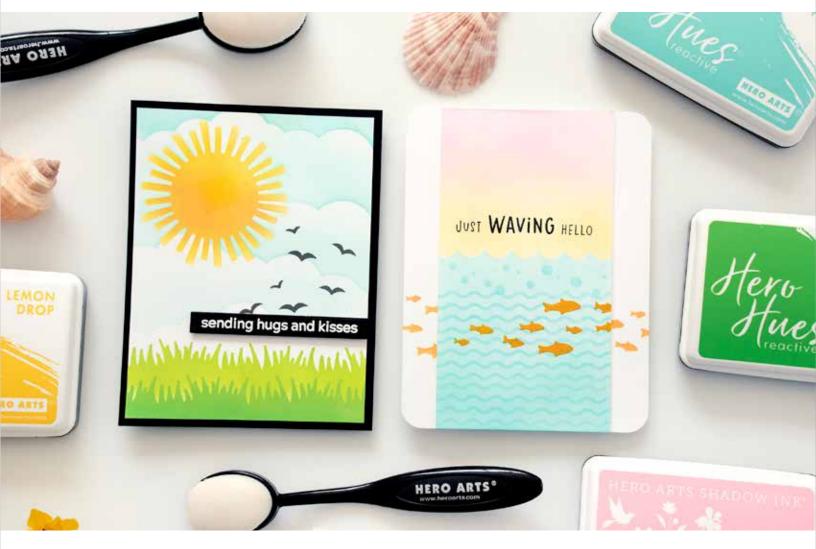

### Scenic Stencils

Hero Arts Scenic Stencils offer multiple techniques in one stencil! Add unique stenciled backgrounds to papercraft projects with inks, sprays, texture paste, and more. Use both the positive and negative images on the edges of the stencil to create masked shapes and elements. The scene-building possibilities are endless when you mix and match various designs from our Scenic Stencil collection. Each stencil is roughly 6" x 6".

See the full collection of over 50 stencils of different sizes and varieties on heroarts.com.

★ SA163 Waves Scenic Stencil (6" x 6")