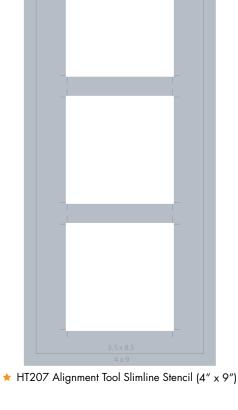

sending a happy hello

Jun Pak

sending a happy hello

н

★ DI887 Looking Glass Rain & Clouds (E)

★ DI898 Looking Glass Lighthouse (E)

Tip: Easy Window Alignment Use these alignment tools as stencils or as a way to easily align your Looking Glass Dies. Whether you are using the slimline or the A2/A6 size, first position the tool on your card, place a Looking Glass die in the opening and tape temporarily to hold in place, remove the alignment tool, and then run your positioned die through your favorite cutting machine. These tools will help position the die exactly where you want it!