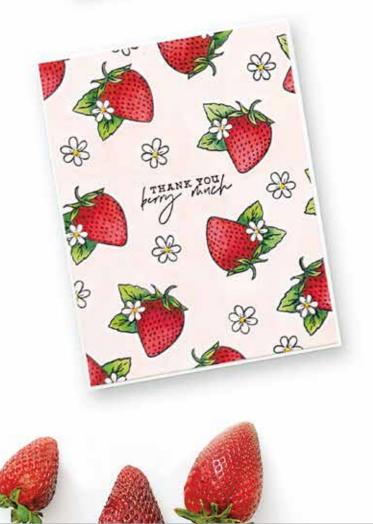

\*Coordinating die set DI860 (C)\*

(4.625" x 5.875")

★ CM539 Color Layering Strawberries (4" x 6")

★ DI893 Color Layering Strawberries Frame Cuts (B)