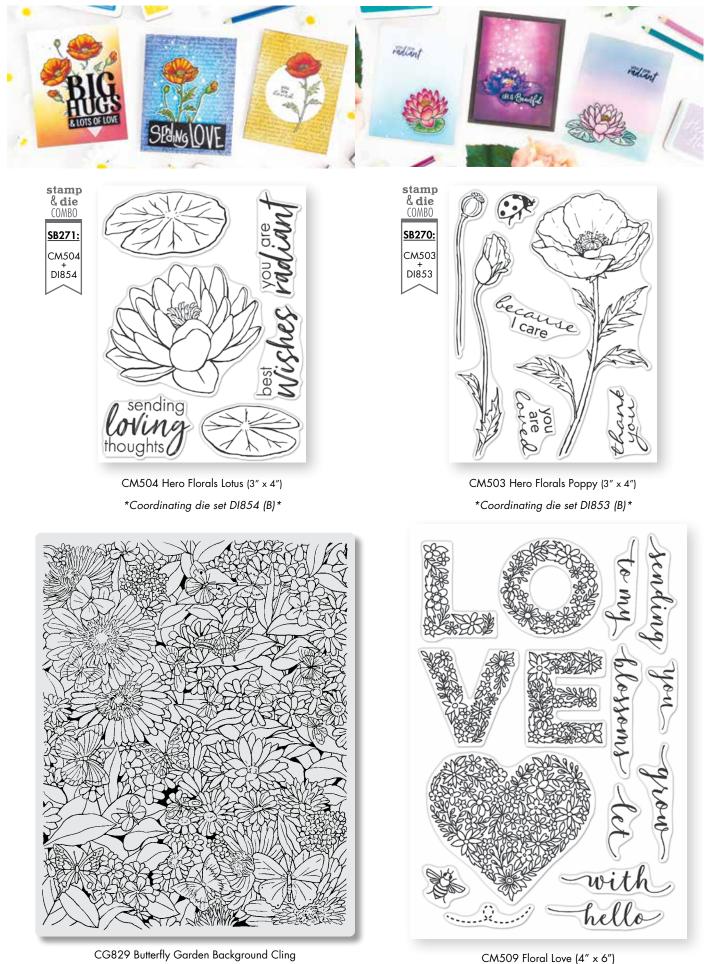

CM411 Sunflower Field HeroScape (6" x 8") \*Coordinating die set DI737 (B)\*



CM410 Lavender Field HeroScape (6" x 8") \*Coordinating die set DI736 (B)\*

CM412 Tulip Field HeroScape (6" x 8") \*Coordinating die set DI738 (B)\*

### Summer

We have divided this catalog into different themes in order to inspire your cardmaking and stamping. For summer, there is nothing better than celebrating blooming flowers, the 4th of July, family time, and so much more. Share your enjoyment of summer by making and giving cards that show off your visions of the season.



<sup>★</sup> CM541 Succulent Bouquet (4" x 6")





DI857 Envelope Accessories Fancy Dies (E)

DI845 Through the Woods Window Fancy Die (C)



DI856 Bouquet Accessories Fancy Dies (E)



SA136 Spring Sprigs Stencil (6" × 6")



\*Coordinating die set DI860 (C)\*

(4.625" x 5.875")



★ CM539 Color Layering Strawberries (4" x 6")



★ DI893 Color Layering Strawberries Frame Cuts (B)



#### — Tip —

These are designed to work together. Use each separately or combine!























#### - Tip: Ink Blend and Emboss

Create a striking background by embossing the Fireworks Bold Prints stamp with gold glitter embossing powder onto an ink blended panel.



★ CG843 Fireworks Bold Prints (6" × 6")



CG720 Starry Night Brushstroke Bold Prints  $(6'' \times 6'')$ 



CM505 Life is Beautiful (4" x 6")



CM421 Togetherness Flower Bouquet (4" x 6") \*Coordinating die set DI730 (C)\*



CM432 Flower Bouquet Pieces (4" x 6") \*Coordinating die set DI732 (C)\*



A I 34 Buttertly Stained Glass Stenci (5.25" x 6.5")