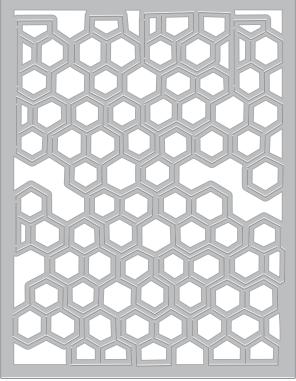

DI863 Peek-A-Boo Honeycomb Fancy Die (F)

22  $\star$  New (Clear sets & dies shown at 72% and clings shown at 50%)

just bee-cause i love you happy bee-day! hey honey -----

CM511 Bee and Flowers Wreath (4" × 6") \*Coordinating die set DI862 (C)\*

CG846 Brick Wall Bold Prints (6" × 6")

★ CG847 Slanted Checkerboard Bold Prints (6" × 6")

DI882 Geometric Sun Cover Plate (F)

CG841 Circles and Cylinders Bold Prints (6" × 6")

CG833 Abstract Honeycomb Bold Prints  $(6'' \times 6'')$ 