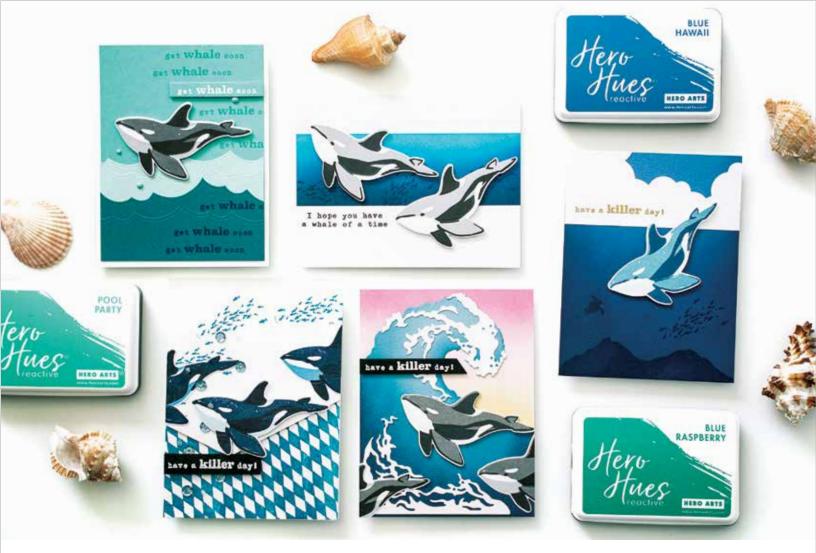

CM515 Vintage Paradise (4" x 6") \*Coordinating die set DI870 (C)\*

DI864 Aloha Cover Plate (F)

CG836 Hibiscus Flowers Bold Prints  $(6'' \times 6'')$ 

CG837 Island Fruits Bold Prints (6" × 6")

DI890 Color Layering Orca Frame Cuts (B)

★ CM536 Color Layering Orca (4″ × 6″)

DI865 Beach Car Fancy Die (B)

DI867 Hibiscus Fancy Die (B)

D1866 Hero Lifestyle Luau Accessories (B)

CG838 Water Ripples Bold Prints  $(6'' \times 6'')$ 

 CG850 Nautilus Pattern Bold Prints (6" x 6")