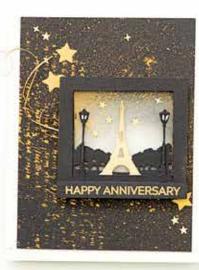

# Looking Glass Dies

Looking Glass Dies are designed for cutting windows, creating backgrounds and building layered scenes. These versatile dies can be used individually, interchangeably, or layered. They come to life when combined with stamps, different colors of paper, and slimline cards or any other other card size you choose. Each die is 2.25" wide.

sending a happy hello

Jun Pak

sending a happy hello

н

★ DI887 Looking Glass Rain & Clouds (E)

★ DI898 Looking Glass Lighthouse (E)

Tip: Easy Window Alignment Use these alignment tools as stencils or as a way to easily align your Looking Glass Dies. Whether you are using the slimline or the A2/A6 size, first position the tool on your card, place a Looking Glass die in the opening and tape temporarily to hold in place, remove the alignment tool, and then run your positioned die through your favorite cutting machine. These tools will help position the die exactly where you want it!