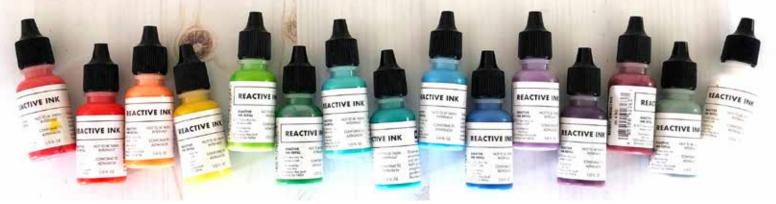

#### Reactive Ink Pads & Reinkers

A special hybrid ink formulation that reacts when spritzed with water. Use the pad or the ink straight from the re-inker with water to achieve a wide-range of dramatic effects.

quick drying • water-based with no solvents • made in the USA • pads measure 3.5" x 2.25"

AF464 Purple Galaxy AF432 Grape Slush NK437 Purple Galaxy Reinker NK432 Grape Slush Reinker

AF429 Blue Hawaii NK429 Blue Hawaii Reinker