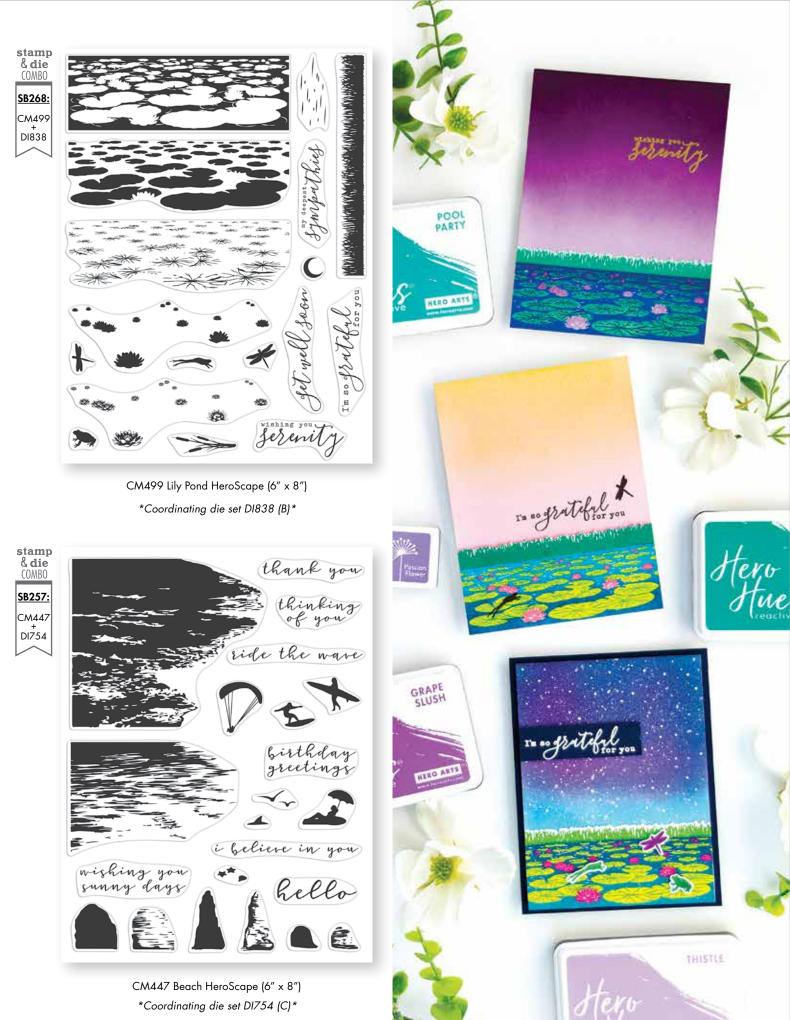

# HeroScapes™

HeroScapes stretch across the width of a card and overlay a richness of color and perspective. With the Hero Arts Color Layering technique of adding layer upon layer of ink, you can further affect the mood and feel of your HeroScape setting. The large format 6" x 8" clear size offers a wide variety of layers and options for your cardmaking. There are also 4" x 6" sets, and most come with matching dies and are sold either individually or as a bundle.

For more HeroScape and Color Layering ideas, videos and techniques, visit heroarts.com.

★ CM537 Barrel Wave HeroScape (6" x 8")

★ DI892 Barrel Wave HeroScape Frame Cuts (C)

CM423 Color Layering Mountains at the Lake (4" x 6") \*Coordinating die set DI728 (C)\*

CM316 Color Layering Waves (4" x 6")

CM424 Color Layering Pier at the Lake (4" x 6") \*Coordinating die set DI729 (C)\*

CM317 Color Layering Sea & Sky (4" × 6") \*Coordinating die set DI598 (C)\*

CM411 Sunflower Field HeroScape (6" x 8") \*Coordinating die set DI737 (B)\*