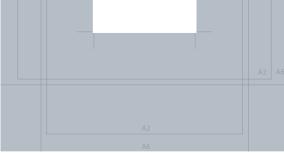

sending a happy hello

Jun Pak

sending a happy hello

н

★ DI887 Looking Glass Rain & Clouds (E)

★ DI898 Looking Glass Lighthouse (E)

Tip: Easy Window Alignment Use these alignment tools as stencils or as a way to easily align your Looking Glass Dies. Whether you are using the slimline or the A2/A6 size, first position the tool on your card, place a Looking Glass die in the opening and tape temporarily to hold in place, remove the alignment tool, and then run your positioned die through your favorite cutting machine. These tools will help position the die exactly where you want it!

★ HT206 Alignment Tool A2 & A6 Stencil (6.25" x 6.25")