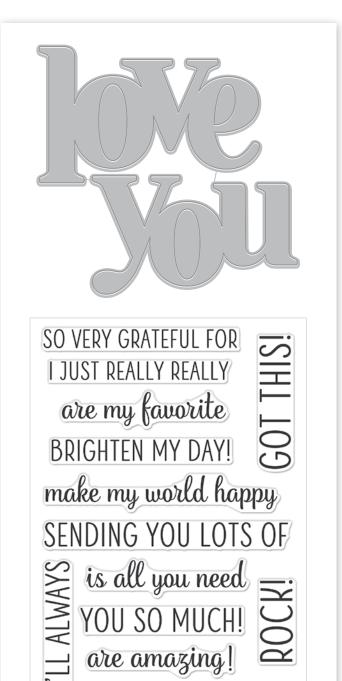

## Stamp & Cut®

Our new extra large, or "XL", Stamp & Cut sets include a 4" x 6" clear set and dies that work on their own or in combination with your stamping. These versatile sets help you convey just the right message for all occasions.

DC286 Message Strips Stamp & Cut XL (4" x 6")

— Tip: Dimensional Die Cuts — Cut out 3 to 4 of the same word die-cut and stack them together with glue to create a dimensional

word that pops off the card.