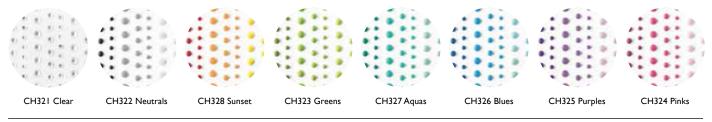

### **Enamel Dots**

designed to match and coordinate with our Hero Hues Papers and Ink colors • 8 different color packs • 114 dots in 3mm, 4mm and 5mm sizes • Iow-profile ideal for cardmaking, scrapbooking and more • self-adhesive • non-toxic and acid-free