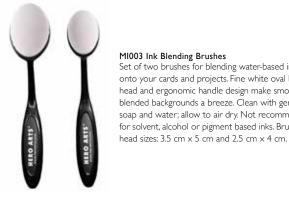

#### **Blending Brushes**

#### MI003 Ink Blending Brushes Set of two brushes for blending water-based inks onto your cards and projects. Fine white oval brush head and ergonomic handle design make smoothlyblended backgrounds a breeze. Clean with gentle soap and water; allow to air dry. Not recommended for solvent, alcohol or pigment based inks. Brush