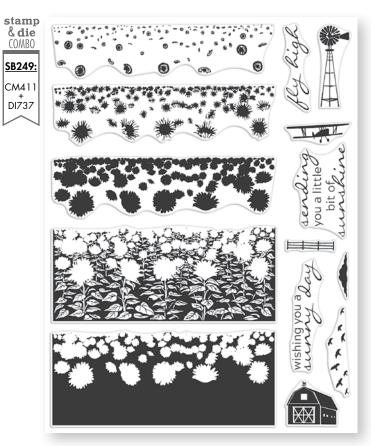

CM316 Color Layering Waves (4" x 6")

CM424 Color Layering Pier at the Lake (4" x 6") \*Coordinating die set DI729 (C)\*

CM317 Color Layering Sea & Sky (4" × 6") \*Coordinating die set DI598 (C)\*

CM411 Sunflower Field HeroScape (6" x 8") \*Coordinating die set DI737 (B)\*