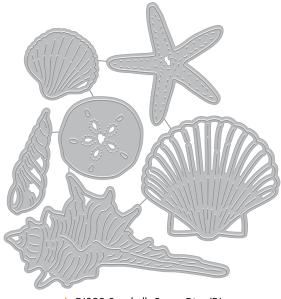

★ D1899 Seashells Fancy Dies (D)

(4" x 9")

\*Coordinating die set DI901 (D)\*

★ DI897 Hero Lifestyle Mermaid (D)