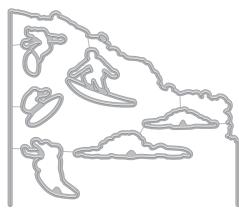

# HeroScapes™

HeroScapes stretch across the width of a card and overlay a richness of color and perspective. With the Hero Arts Color Layering technique of adding layer upon layer of ink, you can further affect the mood and feel of your HeroScape setting. The large format 6" x 8" clear size offers a wide variety of layers and options for your cardmaking. There are also 4" x 6" sets, and most come with matching dies and are sold either individually or as a bundle.

For more HeroScape and Color Layering ideas, videos and techniques, visit heroarts.com.

★ CM537 Barrel Wave HeroScape (6" x 8")

★ DI892 Barrel Wave HeroScape Frame Cuts (C)

CM423 Color Layering Mountains at the Lake (4" x 6") \*Coordinating die set DI728 (C)\*