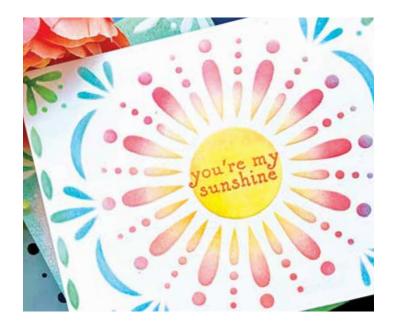

A I 34 Buttertly Stained Glass Stenci (5.25" x 6.5")

44 Sun Ray Bold (6" x 6")

SA154 Sun Background Stencil (5.25" x 6.5")

DI837 Geometric Sun Fancy Die (C)

SA156 Flourish Sun Stencil (5.25" x 6.5")

CG810 Milky Way Bold Prints (6" × 6")