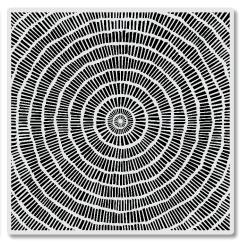

CG832 Circular Grid Bold Prints (6" × 6")

CG801 Triangle Tapestry Bold Prints (6" × 6")

CG831 Confetti Bold Prints (6" × 6")

CG804 Abstract Fields Bold Prints (6" x 6")

CG799 Circle Pattern Bold Prints (6" x 6")