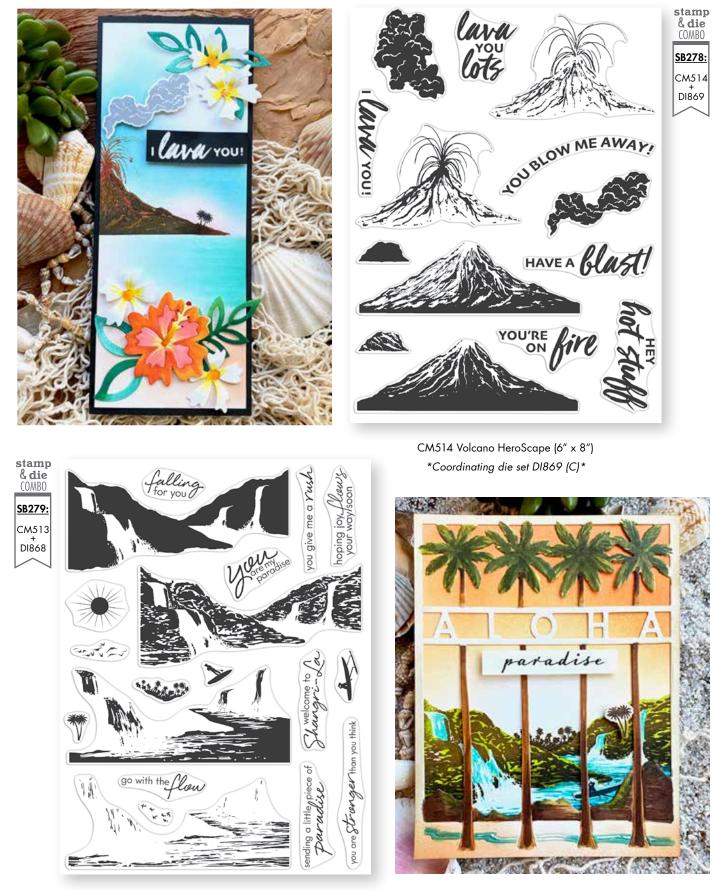

# Tropical & Sea

Imagine all of the wonderful places you can go or things you can do by the water. The stamping possibilities are sea-sational!

CM513 Waterfall HeroScape (6" x 8") \*Coordinating die set DI868 (B)\*

CM515 Vintage Paradise (4" x 6") \*Coordinating die set DI870 (C)\*

DI864 Aloha Cover Plate (F)

CG836 Hibiscus Flowers Bold Prints  $(6'' \times 6'')$ 

CG837 Island Fruits Bold Prints (6" × 6")

DI890 Color Layering Orca Frame Cuts (B)