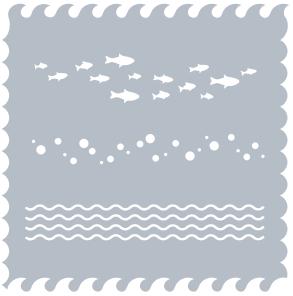

See the full collection of over 50 stencils of different sizes and varieties on heroarts.com.

★ SA163 Waves Scenic Stencil (6" x 6")