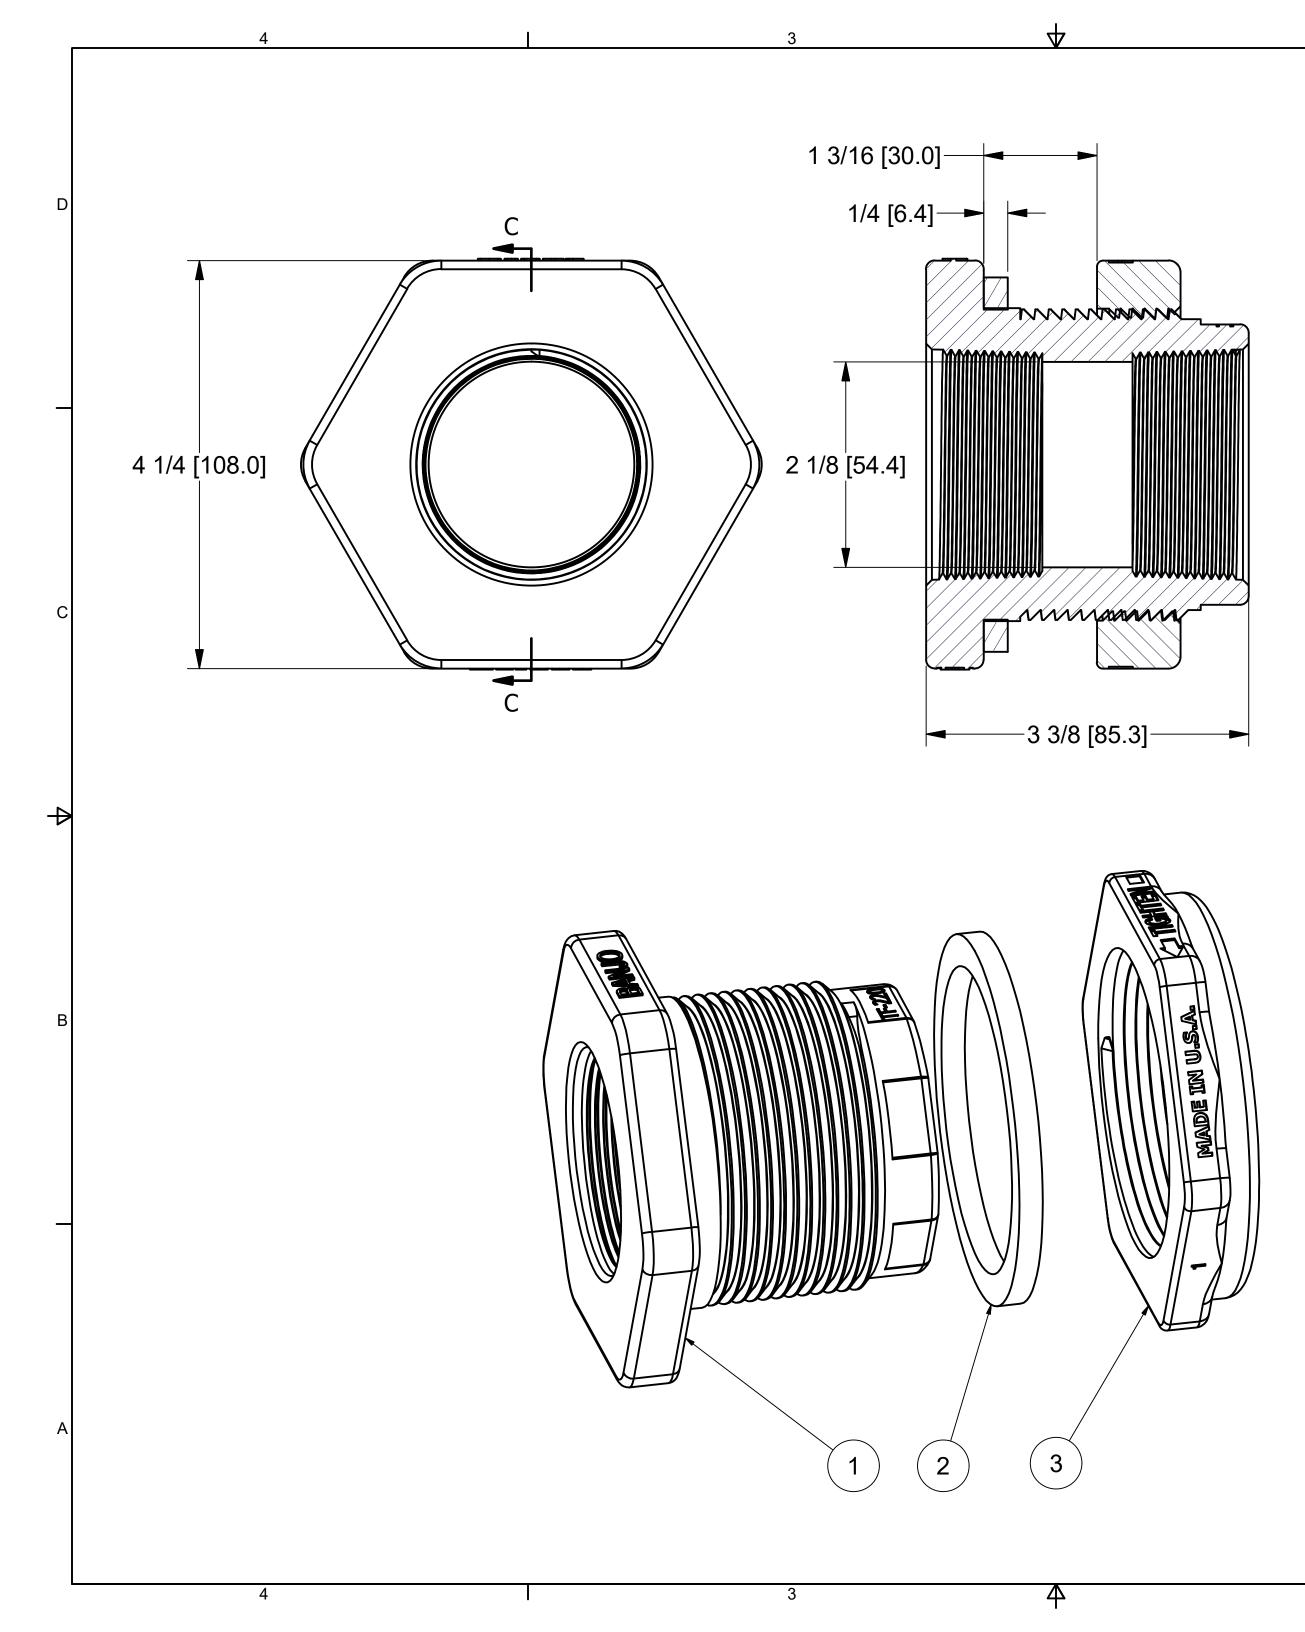

| 2             |               |                         |             |                    | 1         | _ |  |
|---------------|---------------|-------------------------|-------------|--------------------|-----------|---|--|
|               | Parts List    |                         |             |                    |           |   |  |
|               | ITEM          | QTY                     | PART NUMBER | DES                | CRIPTION  |   |  |
|               | 1             | 1                       | TF221       | 2" TANK FL         | ANGE BODY |   |  |
|               | 2             | 2 1 TF220G 2" TF GASKET |             |                    | ET        |   |  |
|               | 3             | 1                       | TF223       | 2" Tank Flange Nut |           |   |  |
|               |               |                         | 1           |                    | 0         | D |  |
|               |               |                         |             |                    |           |   |  |
|               |               | $\geq$                  |             |                    |           |   |  |
|               |               |                         |             |                    |           |   |  |
|               |               |                         |             | <b>A</b>           | A         |   |  |
|               |               |                         |             |                    | <b>A</b>  |   |  |
|               |               |                         |             | $\mathbf{\lambda}$ |           |   |  |
| Λ             | 2 29/32 [74.2 |                         |             |                    |           | ┝ |  |
|               |               |                         |             |                    |           |   |  |
|               |               |                         |             |                    |           |   |  |
|               |               |                         |             |                    |           |   |  |
| $\mathcal{N}$ |               |                         |             |                    |           |   |  |
| N N           |               |                         |             |                    |           |   |  |
|               |               |                         |             |                    |           |   |  |
|               |               |                         |             |                    |           | С |  |
|               |               |                         |             |                    |           |   |  |
|               |               |                         |             |                    |           |   |  |
|               |               |                         |             |                    |           |   |  |

|                                                                                                              |                                                                                                                                  | A |
|--------------------------------------------------------------------------------------------------------------|----------------------------------------------------------------------------------------------------------------------------------|---|
| THIS DRAWING AND ALL<br>INFORMATION CONTAINED THEREON<br>ARE THE EXCLUSIVE PROPERTY OF<br>BANJO CORPORATION. | BANJO CORPORATION<br>150 BANJO DRIVE, CRAWFORDSVILLE, IN 47933<br>WEB SITE: WWW.BANJOCORP.COM<br>E-MAIL: BANJOSALES@IDEXCORP.COM |   |
| UNLESS SPECIFICALLY NOTED, THIS<br>DRAWING AND ITEMS SHOWN ON<br>THIS DRAWING ARE SUBJECT TO                 | DESCRIPTION<br>2" NPT TANK FITTING                                                                                               |   |
| CHANGE AT ANY TIME.                                                                                          | PART NUMBER<br>TF220                                                                                                             |   |
|                                                                                                              | 1                                                                                                                                | - |