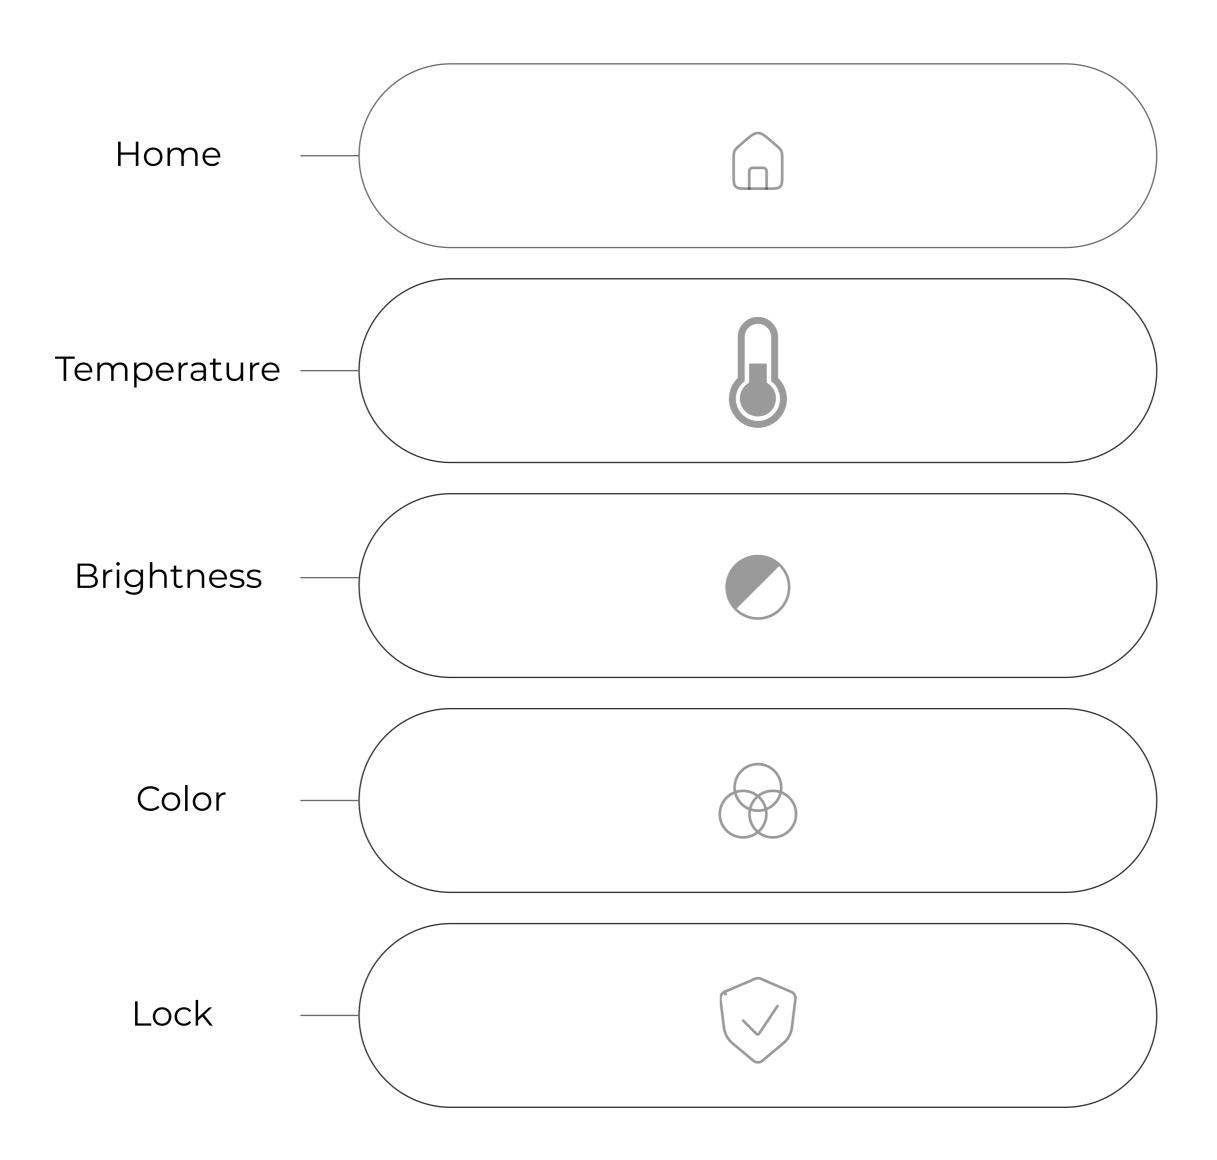

## **Settings Menu**

### Settings

Home takes you back to home screen.

**Temperature** toggle F°/C° here.

**Brightness** change between bright and dark modes.

Color select color theme.

Lock lock device on next power on. In the lock menu, select the lock icon and power down the Mödul. The next time you want to power up the Mödul, long press the dial button until the circle is completely filled. Then release and long press again for 3 seconds to power up the Mödul.