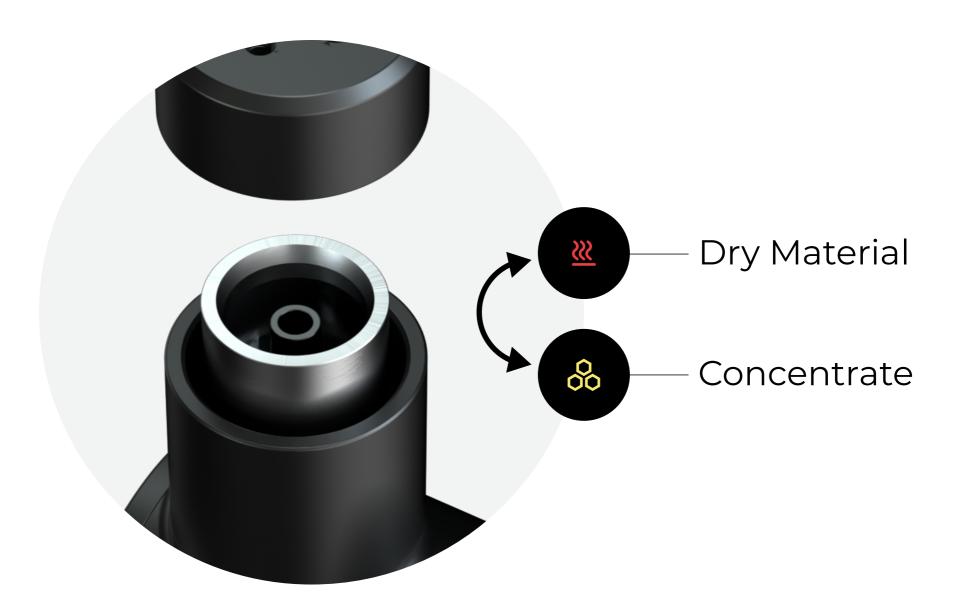

### **Tanks**

Modul will automatically recognize tank type

Ensure the threading on the tank and adapter is clean

**NOTE:** Ensure the bottom of the adapter and the inside of the device where the tank connects is clean.

### **Tank Types**

### **Dry Material**

- Full Quartz chamber with custom-stamped stainless-steel heating element.
- Up to 80 watts of power.
- · Heat up time between 15 to 45 seconds.
- · No exposed coil.

Cleaning - Wait until device is completely cooled after the end of a session to empty the chamber into an ashtray or bin using the included loading/pick too.

### Concentrate (tank sold seperately)

- Full Quartz chamber with custom-stamped stainless-steel heating element.
- Temperature settings between 482°/250° to 842°/450°.
- Heat up time between 15 to 45 seconds.