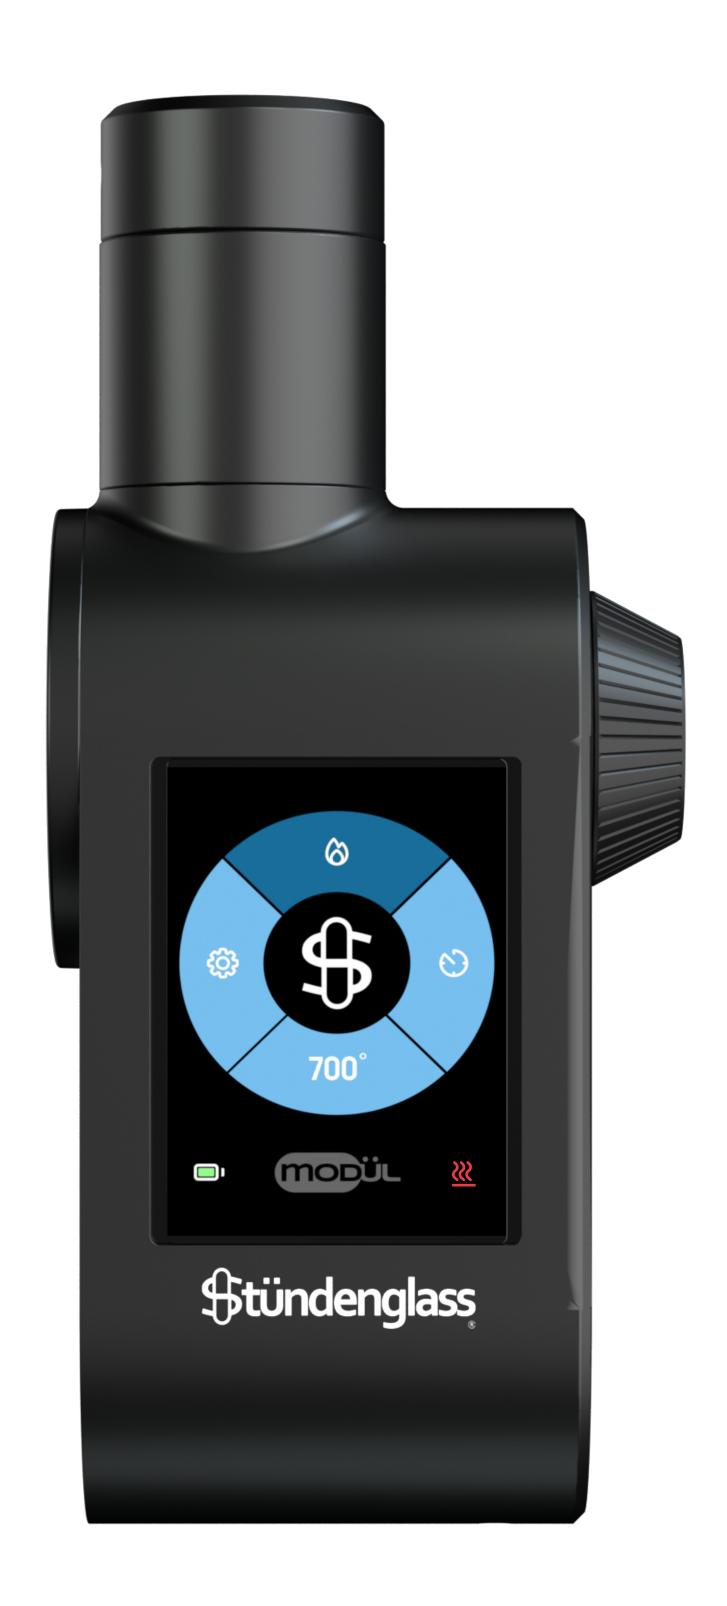

# **Getting Started**

Register device with serial number

Fully charge the Mödul™ via USB-C charging port

Disconnect the Magnetic Elbow from your Stündenglass Gravity Infuser

Connect the Mödul™ to your Stündenglass® Gravity Infuser via magnetic connection shown

Press dial in for 3 seconds to power on

Spin dial to select function

Selected tab will be highlighted

#### **Home Screen**

Temperature

### Heating

- Select to begin heating.
   Once a session is started, the settings are locked.
- Press dial to cancel session.

### Time

- Select to adjust session time.
- C Spin dial to adjust time.
- Press dial to select session time.

#### **Temperature**

- Select to adjust session temperature.
- C Spin dial to adjust temperature.
- Press dial to confirm temperature.

### Settings

- Select to open settings menu.
- C Spin dial to navigate menu.
- Press dial to select menu option.