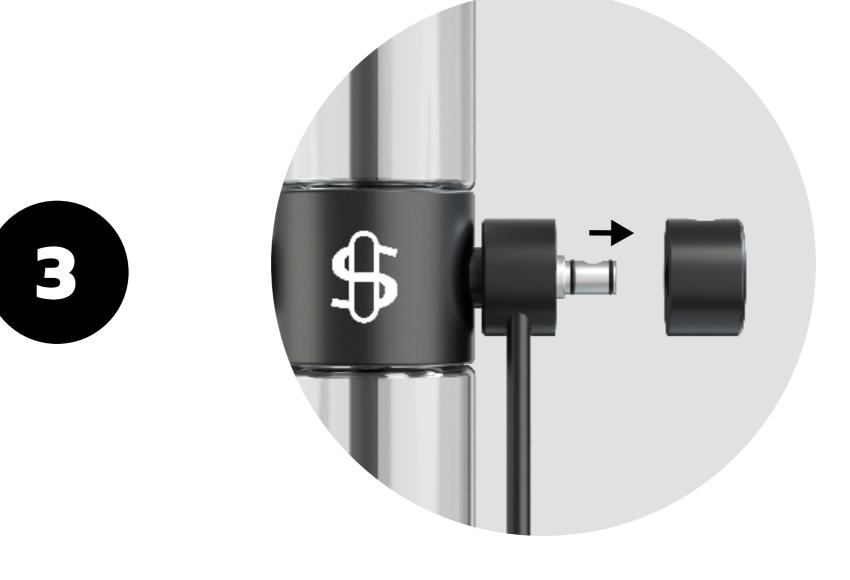

# **Getting Started**

Register device with serial number

Fully charge the Mödul™ via USB-C charging port

Disconnect the Magnetic Elbow from your Stündenglass Gravity Infuser

Connect the Mödul™ to your Stündenglass® Gravity Infuser via magnetic connection shown