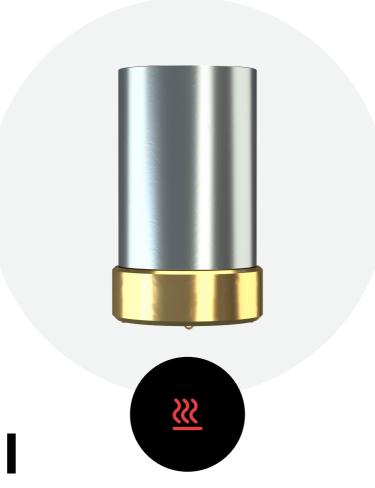

### **Dry Material**

- Full Quartz chamber with custom-stamped stainless-steel heating element.
- Up to 80 watts of power.
- · Heat up time between 15 to 45 seconds.
- · No exposed coil.

Cleaning - Wait until device is completely cooled after the end of a session to empty the chamber into an ashtray or bin using the included loading/pick too.

### Concentrate (tank sold seperately)

- Full Quartz chamber with custom-stamped stainless-steel heating element.
- Temperature settings between 482°/250° to 842°/450°.
- Heat up time between 15 to 45 seconds.