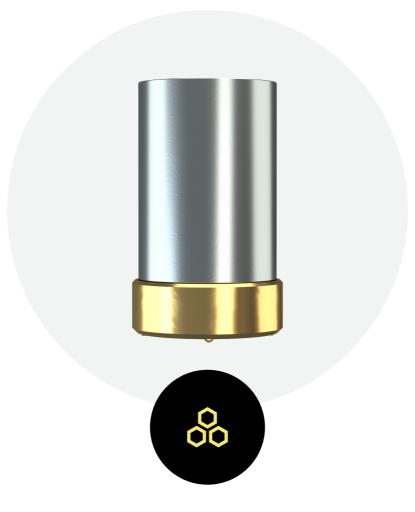

### **Tanks**

Modul will automatically recognize tank type

Ensure the threading on the tank and adapter is clean

**NOTE:** Ensure the bottom of the adapter and the inside of the device where the tank connects is clean.

### **Tank Types**