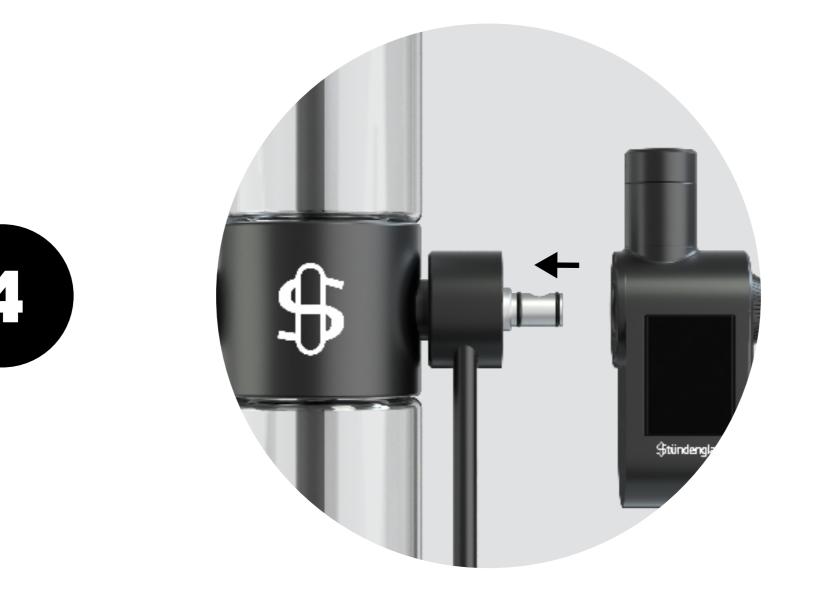

# **Getting Started**

Register device with serial number

Fully charge the Mödul™ via USB-C charging port

Disconnect the Magnetic Elbow from your Stündenglass Gravity Infuser

Connect the Mödul™ to your Stündenglass® Gravity Infuser via magnetic connection shown