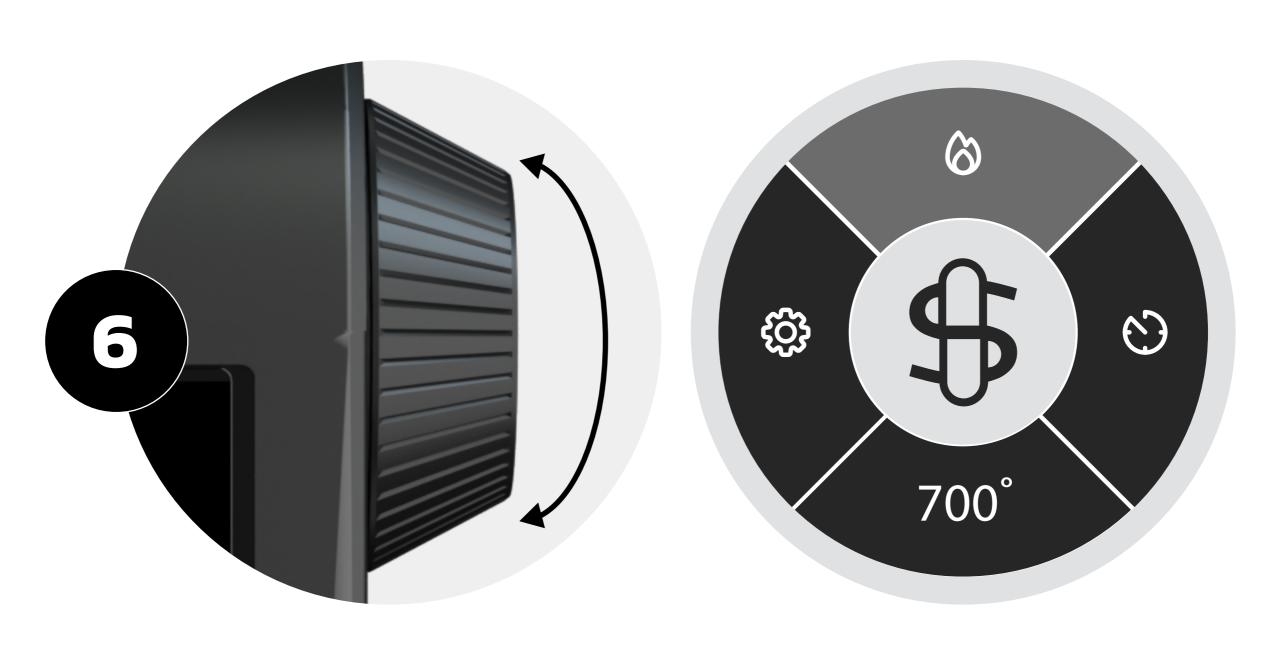

Press dial in for 3 seconds to power on

Spin dial to select function

Selected tab will be highlighted

#### **Home Screen**

Temperature

### Heating

- Select to begin heating.
   Once a session is started, the settings are locked.
- Press dial to cancel session.

### Time

- Select to adjust session time.
- C Spin dial to adjust time.
- Press dial to select session time.

#### **Temperature**

- Select to adjust session temperature.
- C Spin dial to adjust temperature.
- Press dial to confirm temperature.

### Settings

- Select to open settings menu.
- C Spin dial to navigate menu.
- Press dial to select menu option.