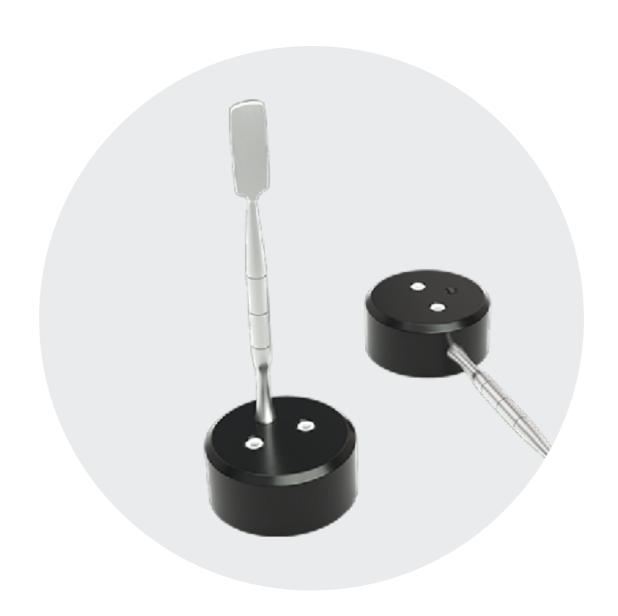

### **Carb Cap**

Integrated stainless steel wax tool with two placement settings.

Magnetic, anodized aluminum carb cap with dual ceramic airflow insert.