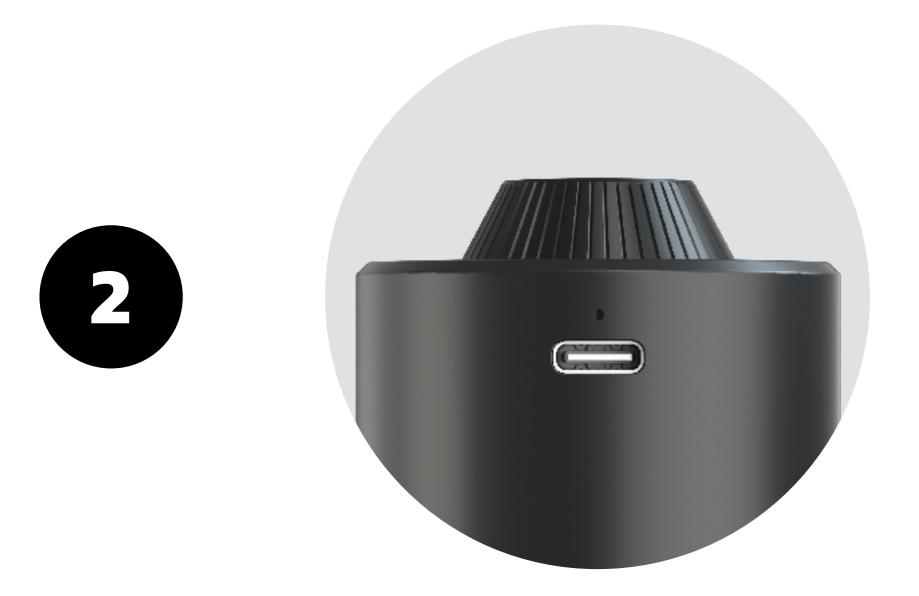

# **Getting Started**

Register device with serial number

Fully charge the Mödul™ via USB-C charging port

Disconnect the Magnetic Elbow from your Stündenglass Gravity Infuser

Connect the Mödul™ to your Stündenglass® Gravity Infuser via magnetic connection shown

# 6000mAh Li-ion battery

Use only included cable for charging.
Charge Modul when the battery indicator is low.
Charging at 3A will take about 2 hours.
Up to 50 sessions per charge.