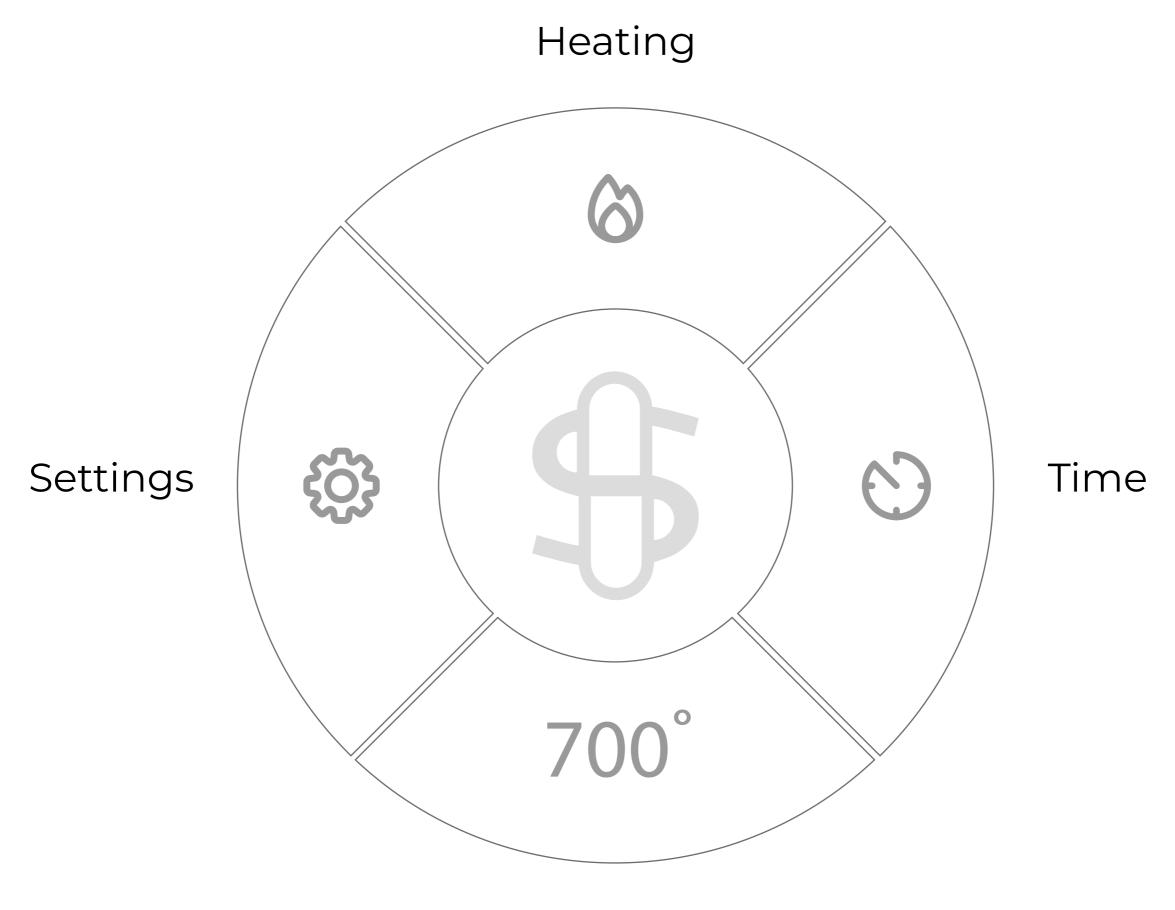

Press dial in for 3 seconds to power on

Spin dial to select function

Selected tab will be highlighted

#### **Home Screen**

Temperature

### Heating

- Select to begin heating.
   Once a session is started, the settings are locked.
- Press dial to cancel session.

### Time

- Select to adjust session time.
- C Spin dial to adjust time.
- Press dial to select session time.

#### **Temperature**

- Select to adjust session temperature.
- C Spin dial to adjust temperature.
- Press dial to confirm temperature.

### Settings

- Select to open settings menu.
- C Spin dial to navigate menu.
- Press dial to select menu option.