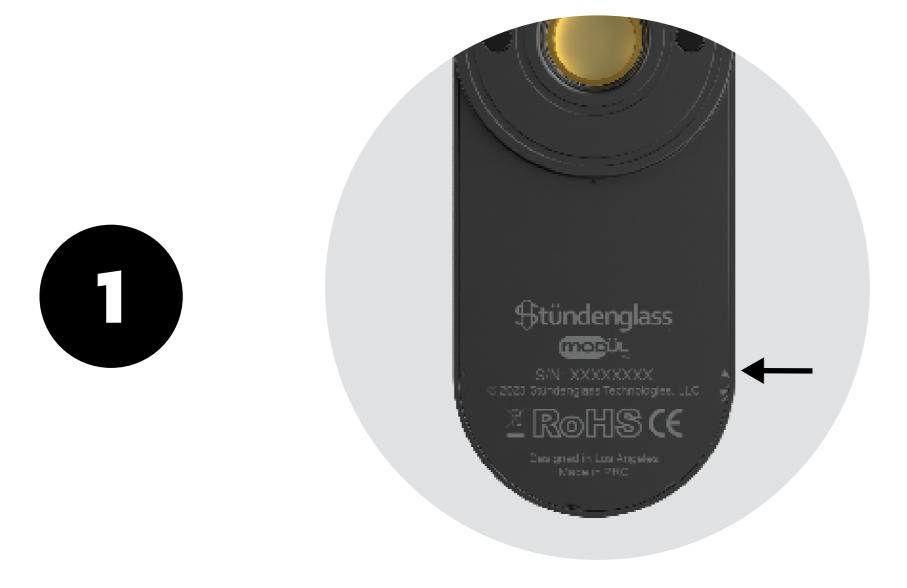

# **Getting Started**

Register device with serial number

Fully charge the Mödul™ via USB-C charging port

Disconnect the Magnetic Elbow from your Stündenglass Gravity Infuser

Connect the Mödul™ to your Stündenglass® Gravity Infuser via magnetic connection shown