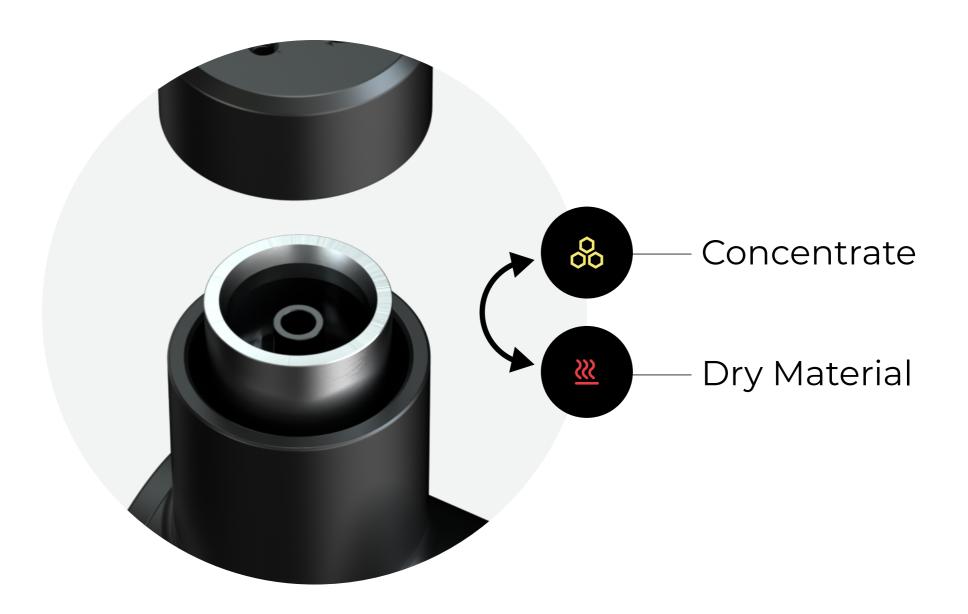

### **Tanks**

Modul will automatically recognize tank type

Ensure the threading on the tank and adapter is clean

**NOTE:** Ensure the bottom of the adapter and the inside of the device where the tank connects is clean.

## **Tank Types**

### Concentrate

- Full Quartz chamber with custom-stamped stainless-steel heating element.
- Temperature settings between 482°/250° to 842°/450°.
- Heat up time between 15 to 45 seconds.

Cleaning - Wait until device is completely cooled after the end of a session to fully wipe down the quartz chamber with a cotton swab. Isopropyl alcohol can be used.

### Dry Material (tank sold seperately)

- · Full Quartz chamber with custom-stamped stainless-steel heating element.
- · Up to 80 watts of power.
- · Heat up time between 15 to 45 seconds.
- · No exposed coil.