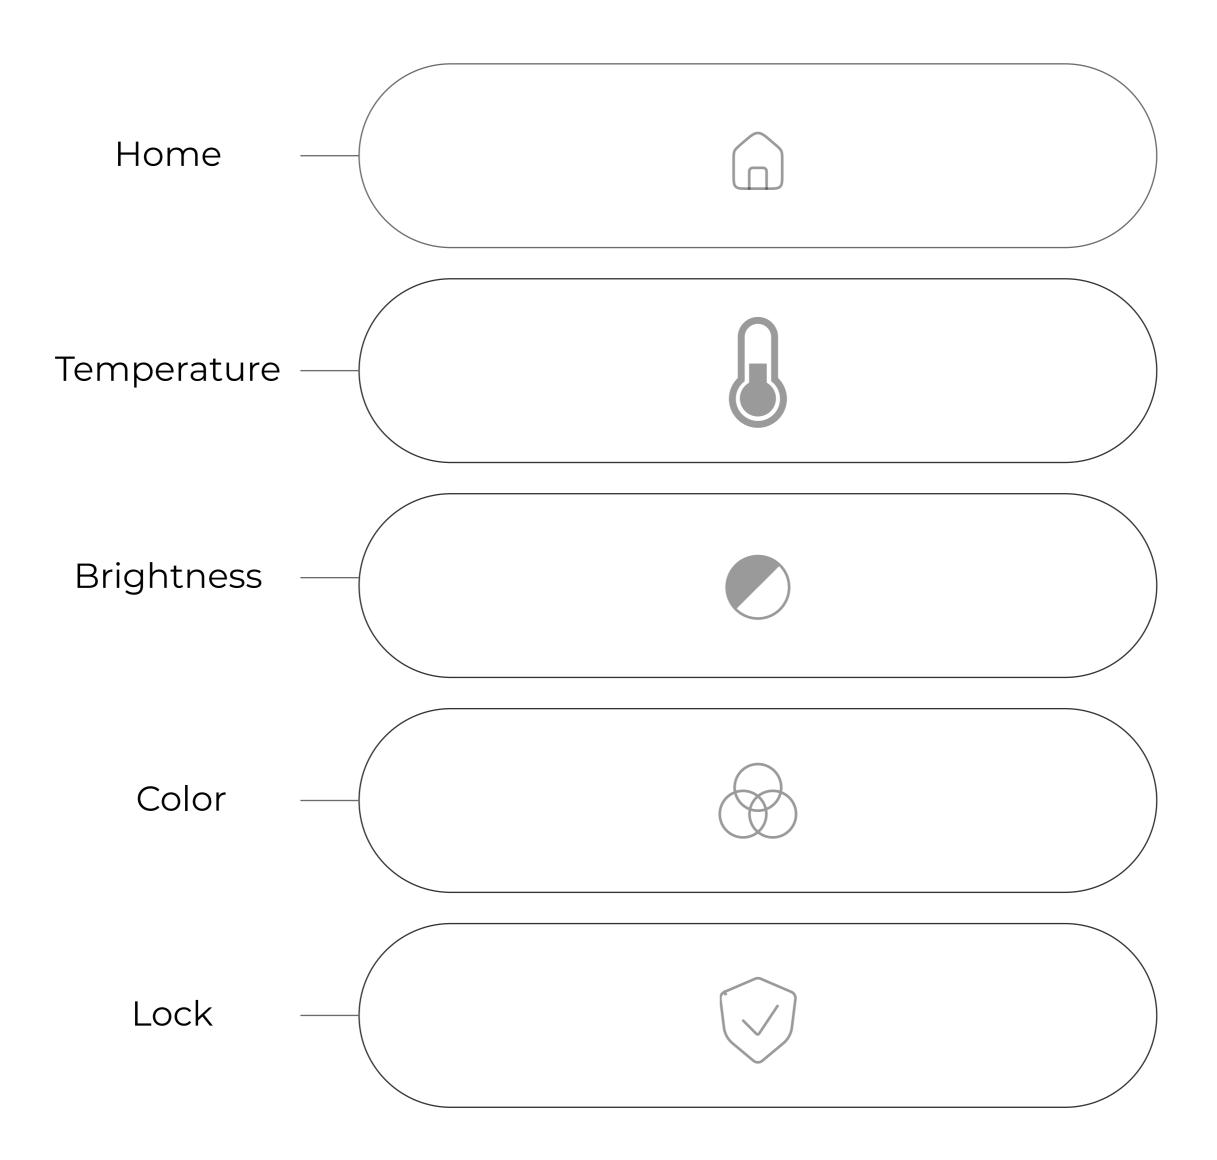

# **Settings Menu**

## Settings

Home takes you back to home screen.

**Temperature** toggle F°/C° here.

**Brightness** change between bright and dark modes.

Color select color theme.

Lock lock device on next power on. In the lock menu, select the lock icon and power down the Mödul. The next time you want to power up the Mödul, long press the dial button until the circle is completely filled. Then release and long press again for 3 seconds to power up the Mödul.