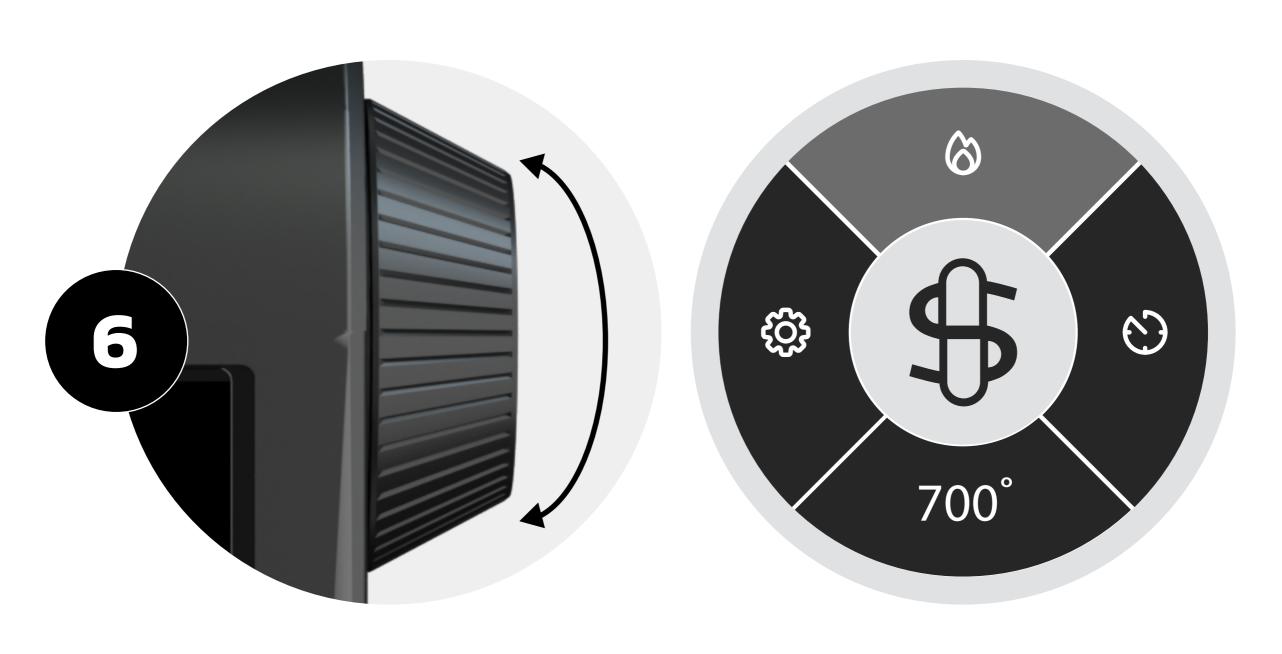

Press dial in for 3 seconds to power on

Spin dial to select function

Selected tab will be highlighted

#### **Home Screen**

Temperature

## Heating

- Select to begin heating.
   Once a session is started, the settings are locked.
- Press dial to cancel session.

### Time

- Select to adjust session time.
- C Spin dial to adjust time.
- Press dial to select session time.

#### **Temperature**

- Select to adjust session temperature.
- C Spin dial to adjust temperature.
- Press dial to confirm temperature.

# Settings

- Select to open settings menu.
- C Spin dial to navigate menu.
- Press dial to select menu option.