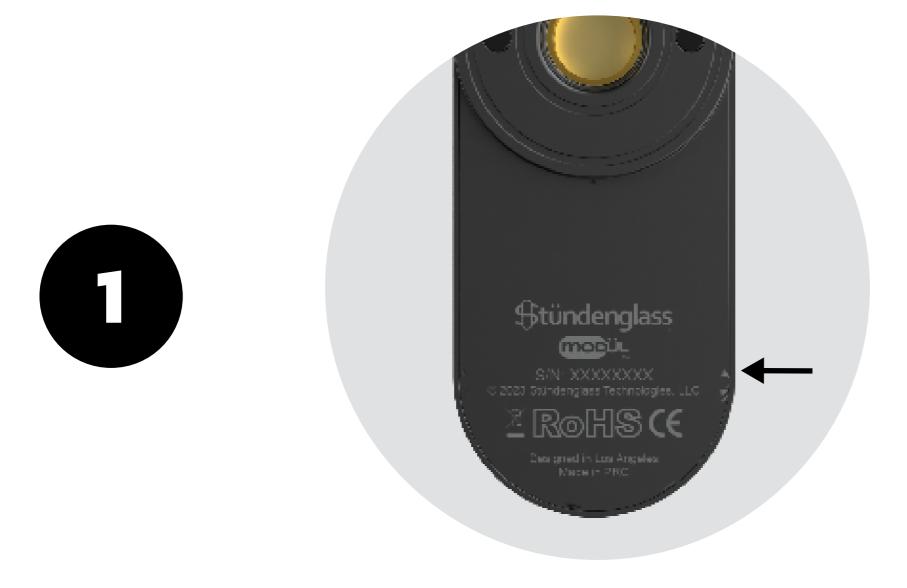

# **Getting Started**

Register device with serial number

Fully charge the Mödul™ via USB-C charging port

Disconnect the magnetic elbow from your Stündenglass Gravity Infuser

Connect the Mödul™ to your Stündenglass® Gravity Infuser via magnetic connection shown