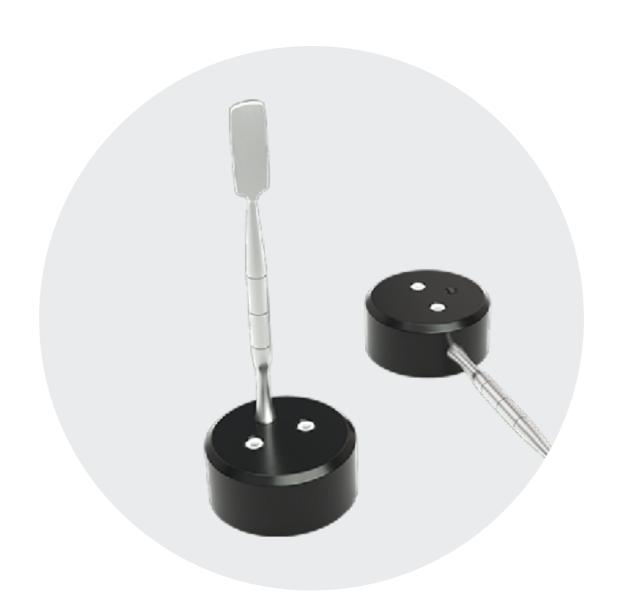

# **Carb Cap + Battery**

## **Carb Cap**

Integrated stainless steel wax tool with two placement settings.

Magnetic, anodized aluminum carb cap with dual ceramic airflow insert.