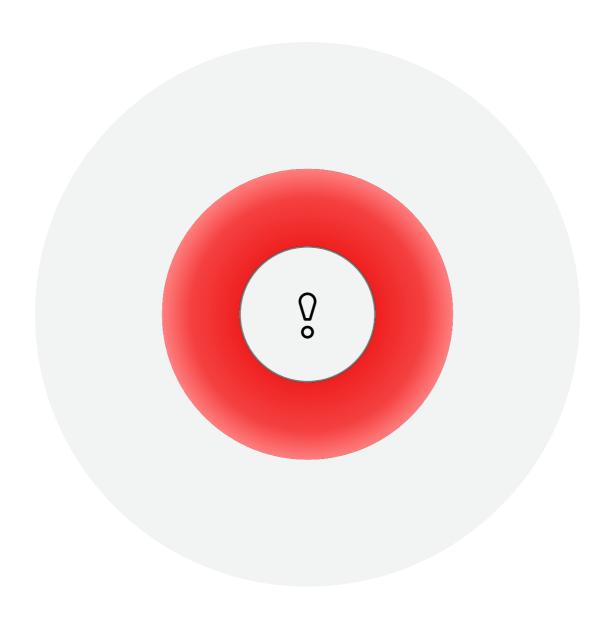

#### **Error**

Allow the device to fully cool down before checking the connection.

If there is a connection or other error, the screen will display the red circle with a "!". Please check tank connections and try again. The tank icon should be visible on the home screen, if it's not, there is a connection issue.