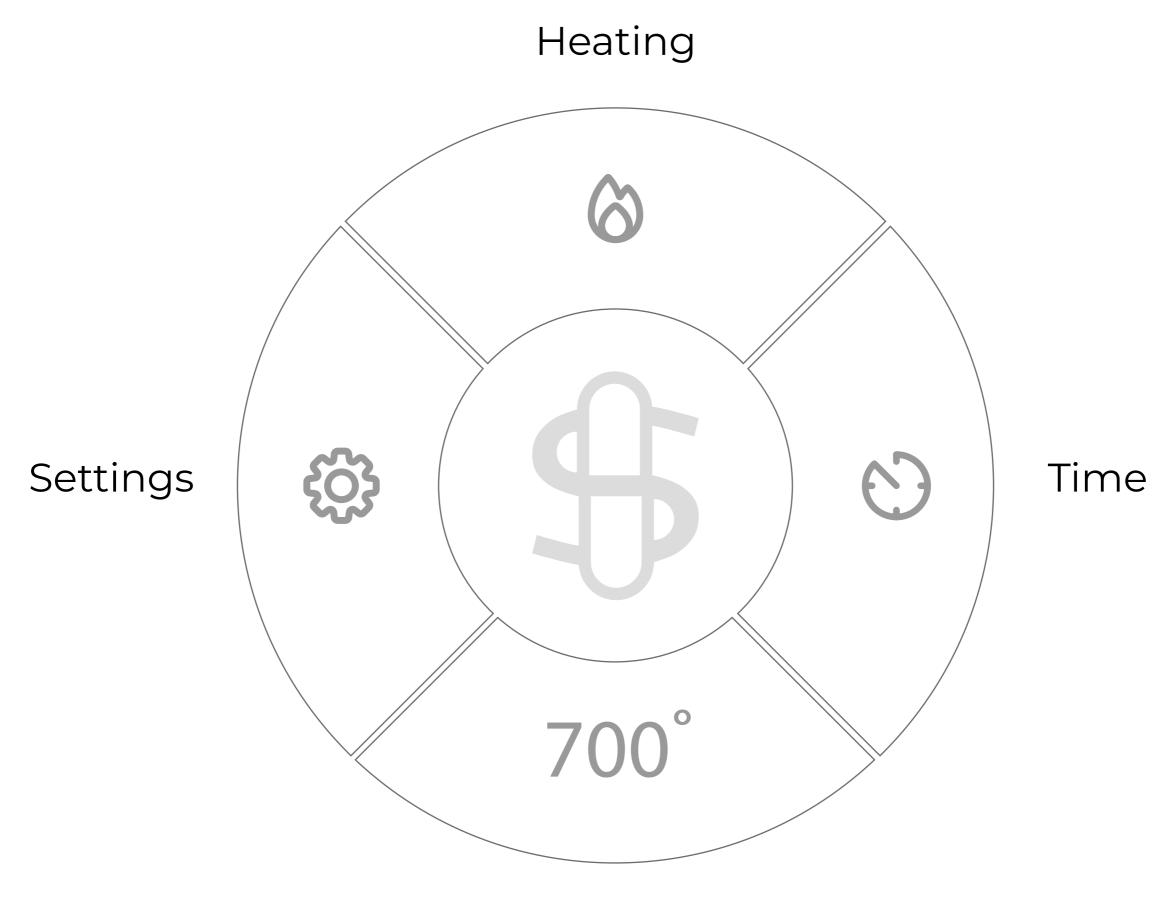

Press dial in for 3 seconds to power on

Spin dial to select function

Selected tab will be highlighted

#### **Home Screen**

Temperature

## Heating

- Select to begin heating.
   Once a session is started, the settings are locked.
- Press dial to cancel session.

### Time

- Select to adjust session time.
- C Spin dial to adjust time.
- Press dial to select session time.

#### **Temperature**

- Select to adjust session temperature.
- C Spin dial to adjust temperature.
- Press dial to confirm temperature.

# Settings

- Select to open settings menu.
- C Spin dial to navigate menu.
- Press dial to select menu option.