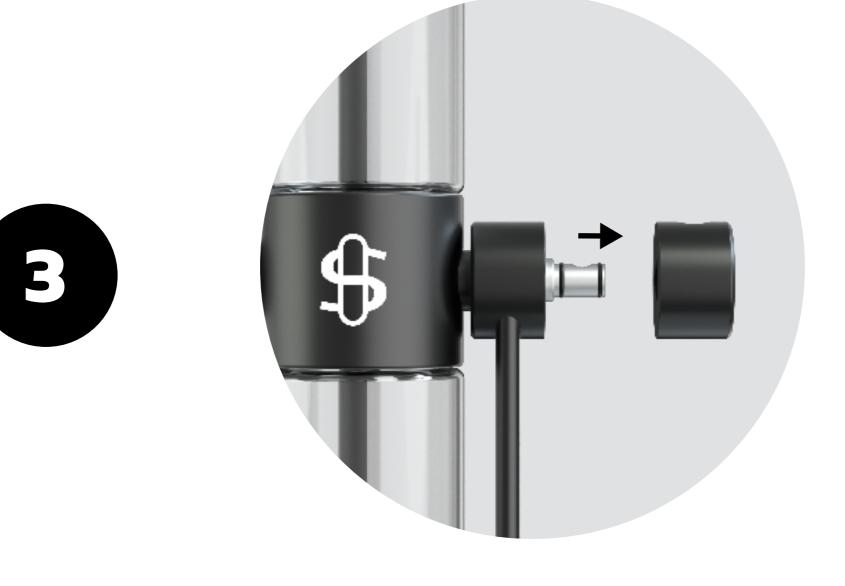

# **Getting Started**

Register device with serial number

Fully charge the Mödul™ via USB-C charging port

Disconnect the magnetic elbow from your Stündenglass Gravity Infuser

Connect the Mödul™ to your Stündenglass® Gravity Infuser via magnetic connection shown