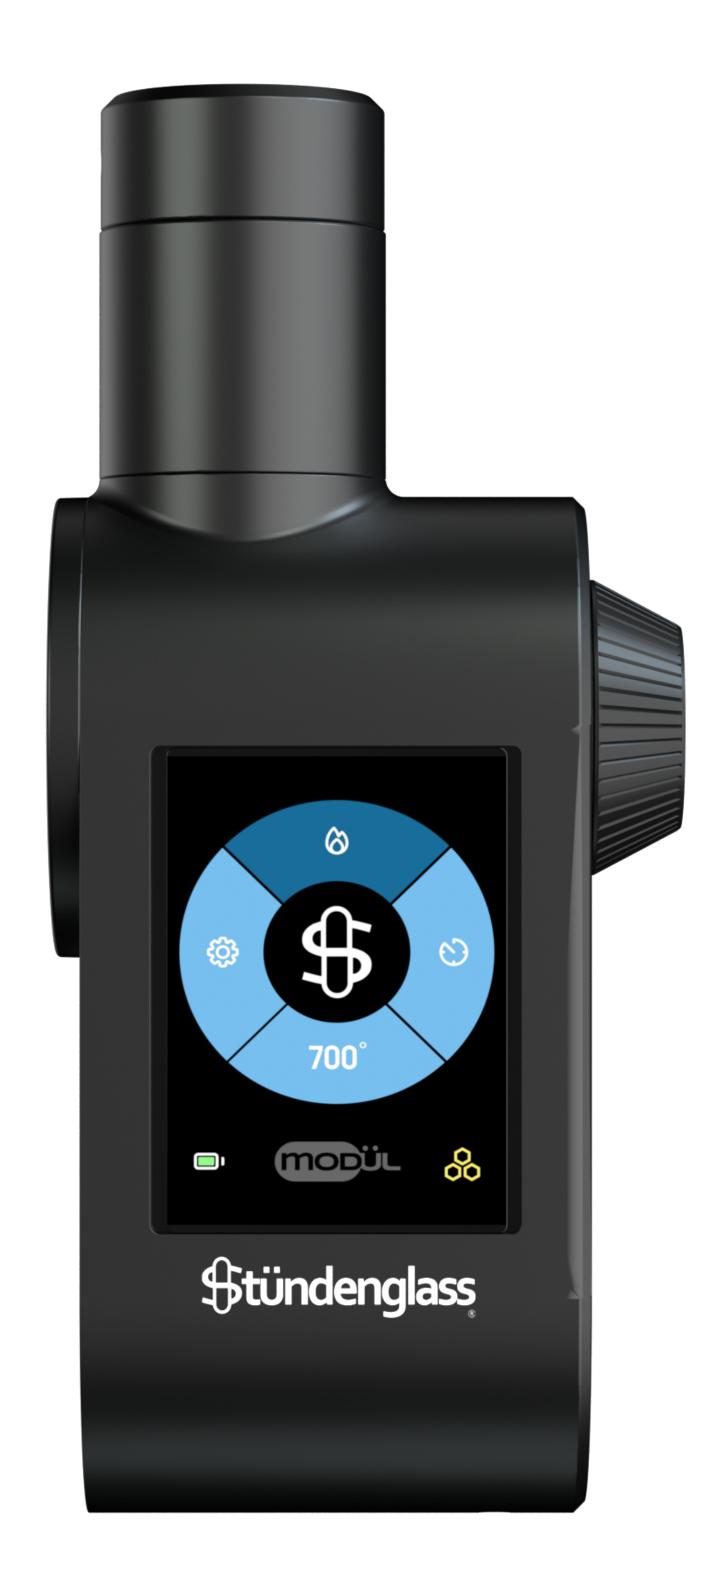

# **Getting Started**

Register device with serial number

Fully charge the Mödul™ via USB-C charging port

Disconnect the magnetic elbow from your Stündenglass Gravity Infuser

Connect the Mödul™ to your Stündenglass® Gravity Infuser via magnetic connection shown

Press dial in for 3 seconds to power on

Spin dial to select function

Selected tab will be highlighted