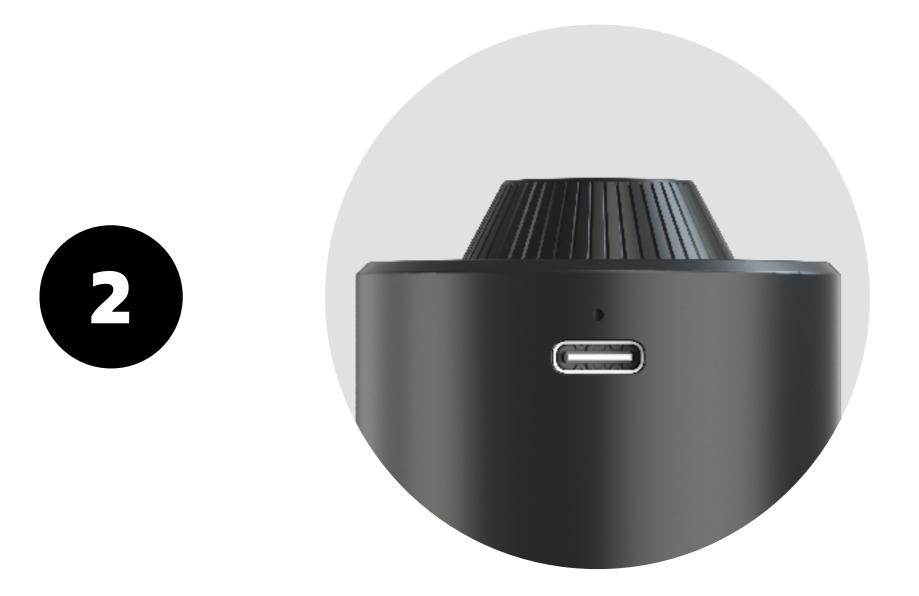

# **Getting Started**

Register device with serial number

Fully charge the Mödul™ via USB-C charging port

Disconnect the magnetic elbow from your Stündenglass Gravity Infuser

Connect the Mödul™ to your Stündenglass® Gravity Infuser via magnetic connection shown

# 6000mAh Li-ion battery

Use only included cable for charging.
Charge Modul when the battery indicator is low.
Charging at 3A will take about 2 hours.
Up to 50 sessions per charge.