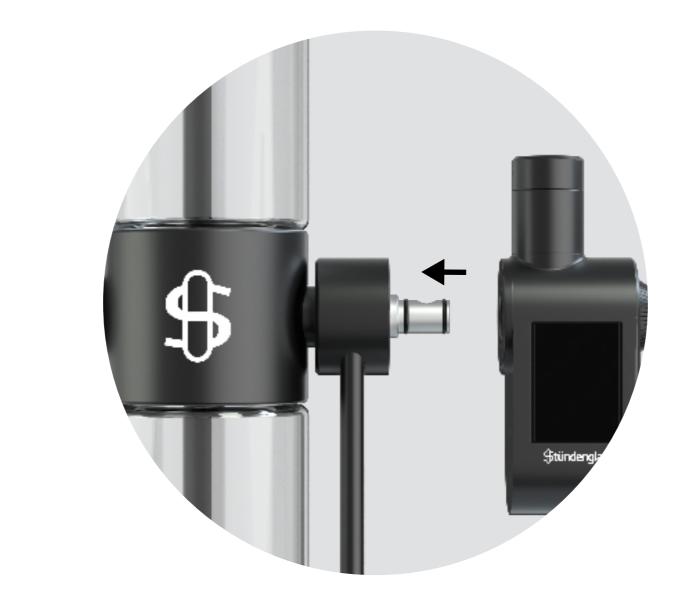

# **Getting Started**

Register device with serial number

Fully charge the Mödul™ via USB-C charging port

Disconnect the magnetic elbow from your Stündenglass Gravity Infuser

Connect the Mödul™ to your Stündenglass® Gravity Infuser via magnetic connection shown