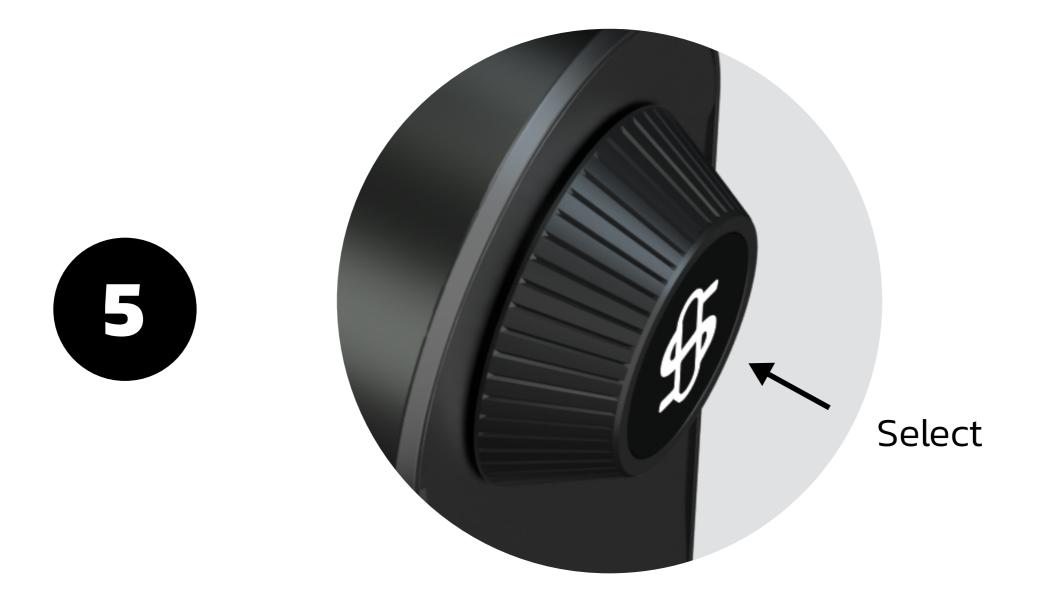

Press dial in for 3 seconds to power on

Spin dial to select function

Selected tab will be highlighted