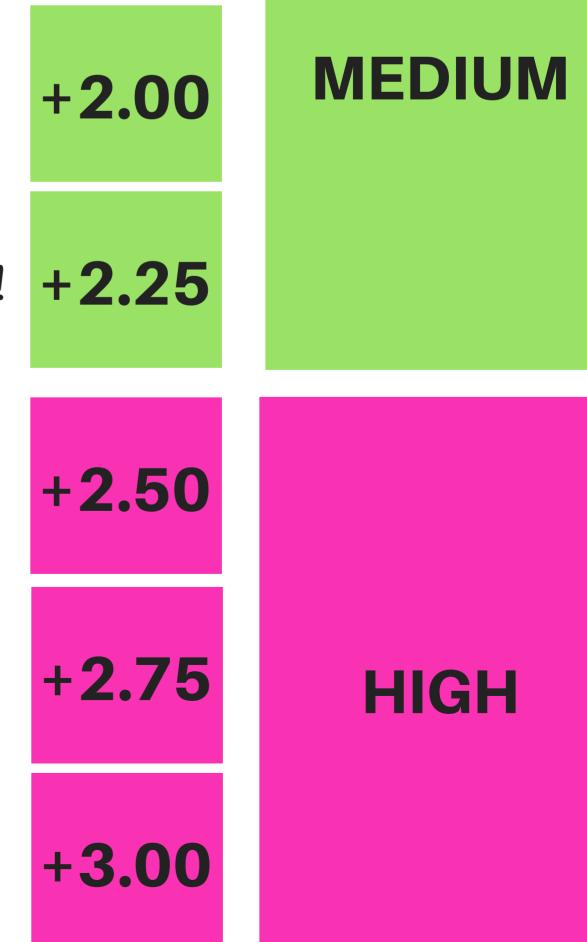

## **CLASSY GLASSIES™** SIZE CHART

## **INSTRUCTIONS:**

1) **PRINT THIS SIZE CHART**. When printing, do NOT select "Fit to Page". Instead, please print the chart at actual size.

2) Hold the chart 14 inches from your face, without wearing eyeglasses.

3) Start reading from top to bottom. When you can clearly read a full line, look at the magnification for that line to determine your strength. The colored square to the right of square is your "CLASSY" size.

If you can read this, this is your "Classy" size!

If you can read this, this is your "Classy" size!

If you can read this, this is your "Classy" size!

If you can read this, this is your "Classy" size!

If you can read this, this is your "Classy" size!