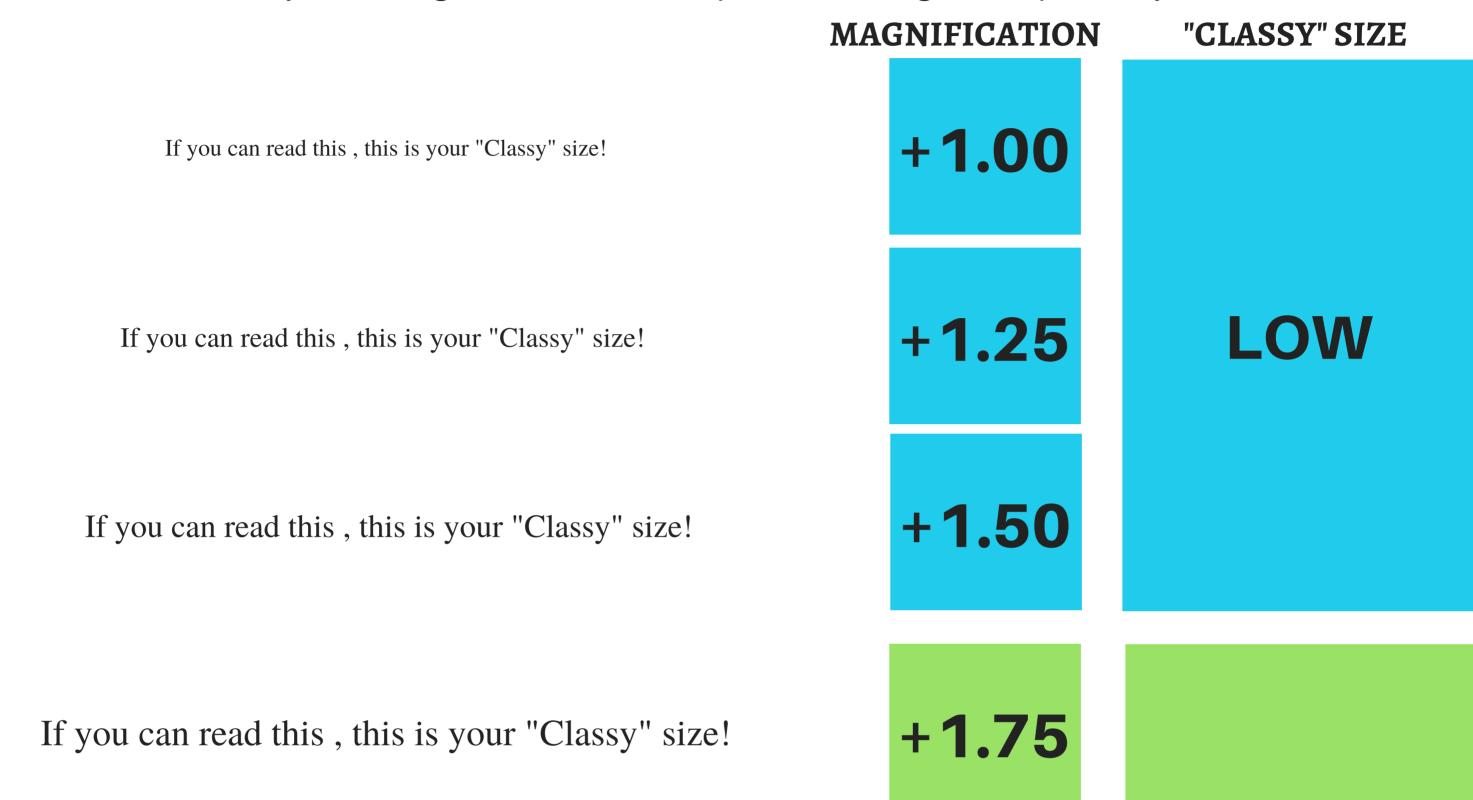

## **CLASSY GLASSIES™** SIZE CHART

## **INSTRUCTIONS:**

1) **PRINT THIS SIZE CHART**. When printing, do NOT select "Fit to Page". Instead, please print the chart at actual size.

2) Hold the chart 14 inches from your face, without wearing eyeglasses.

3) Start reading from top to bottom. When you can clearly read a full line, look at the magnification for that line to determine your strength. The colored square to the right of square is your "CLASSY" size.

If you can read this, this is your "Classy" size!

If you can read this, this is your "Classy" size!

If you can read this, this is your "Classy" size!

If you can read this, this is your "Classy" size!

If you can read this, this is your "Classy" size!