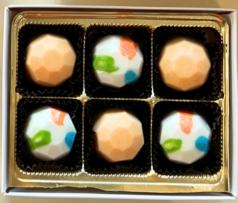

#### **Truffle Assortments**

The Signature Collection contains a delectable assortment of gourmet Cake Truffles, each with a hand-painted chocolate shell and irresistible cake filling. Each gift box has gold etching on top, and a flavor guide is included inside each package. If you are buying this as a gift, you'll want to make sure to pick up a collection for yourself to enjoy.