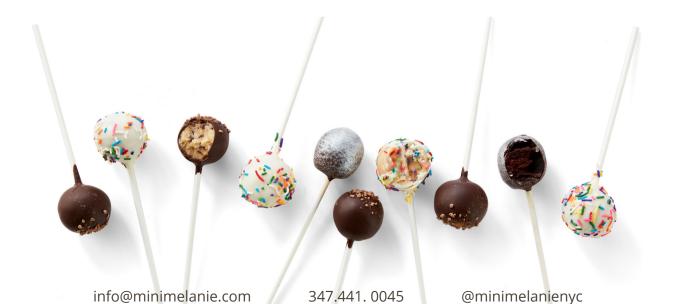

## **Cake Pops**

Sprinkle Pop Silver Chocolate Pop Red Holiday Pop Green Holiday Pop

Red Holiday Pop Green Holiday Pop

Red Holiday Pop Green Holiday Pop

Red Holiday Pop Green Holiday Pop

Red Holiday Pop Green Holiday Pop

Red Holiday Pop Green Holiday Pop

Silver Chocolate Pop Red Holiday Pop

Red Holiday Pop Green Holiday Pop

Silver Chocolate Pop Red Holiday Pop

Red Holiday Pop Green Holiday Pop

Silver Chocolate Pop Red Holiday Pop

Silver Chocolate Pop Silver Chocolate Pop Red Holiday Pop

Silver Chocolate Pop Silver Chocolate Pop Silver Chocolate Pop Silver Chocolate Pop Silver Chocolate Pop Silver Chocolate Pop Silver Chocolate Pop Silver Chocolate Pop Silver Chocolate Pop Silver Chocolate Pop Silver Chocolate Pop Silver Chocolate Pop Silver Chocolate Pop Silver Chocolate Pop Silver Chocolate Pop Silver Chocolate Pop Silver Chocolate Pop Silver Chocolate Pop Silver Chocolate Pop Silver Chocolate Pop Silver Chocolate Pop Silver Chocolate Pop Silver Chocolate Pop Silver Chocolate Pop Silver Chocolate Pop Silver Chocolate Pop Silver Chocolate Pop Silver Chocolate Pop Silver Chocolate Pop Silver Chocolate Pop Silver Chocolate Pop Silver Chocolate Pop Silver Chocolate Pop Silver Chocolate Pop Silver Chocolate Pop Silver Chocolate Pop Silver Chocolate Pop Silver Chocolate Pop Silver Chocolate Pop Silver Chocolate Pop Silver Chocolate Pop Silver Chocolate Pop Silver Chocolate Pop Silver Chocolate Pop Silver Chocolate Pop Silver Chocolate Pop Silver Chocolate Pop Silver Chocolate Pop Silver Chocolate Pop Silver Chocolate Pop Silver Chocolate Pop Silver Chocolate Pop Silver Chocolate Pop Silver Chocolate Pop Silver Chocolate Pop Silver Chocolate Pop Silver Chocolate Pop Silver Chocolate Pop Silver Chocolate Pop Silver Chocolate Pop Silver Chocolate Pop Silver Chocolate Pop Silver Chocolate Pop Silver Chocolate Pop Silver Chocolate Pop Silv

\*Each pop comes individually wrapped