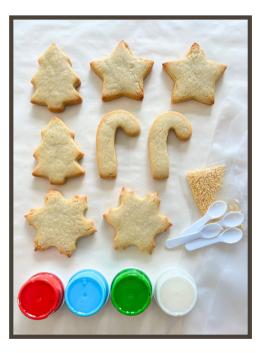

## **Cookie Decorating Kits**

Thanksgiving Cookie Kit

(Available Sept. - Nov.)

Holiday Cookie Kit (Available Nov. - Dec.)

Shipping

\$15 flat rate shipping per individual package.

An invoice will be sent via email once your order is submitted and confirmed.