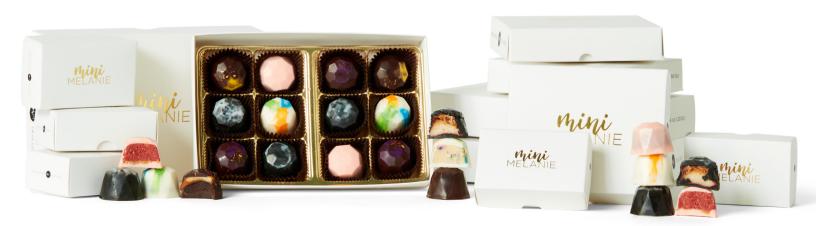

#### **Truffle Assortments**

The Signature Collection contains a delectable assortment of gourmet Cake Truffles, each with a hand-painted chocolate shell and irresistible cake filling. Each gift box has gold etching on top, and a flavor guide is included inside each package. If you are buying this as a gift, you'll want to make sure to pick up a collection for yourself to enjoy.