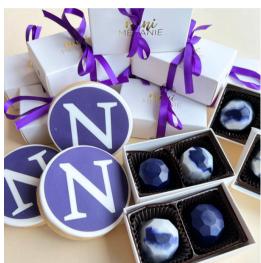

#### **Truffle Assortments**

The Signature Collection contains a delectable assortment of gourmet Cake Truffles, each with a hand-painted chocolate shell and irresistible cake filling. Each gift box has gold etching on top, and a flavor guide is included inside each package. If you are buying this as a gift, you'll want to make sure to pick up a collection for yourself to enjoy.

#### Some of our past branded work includes:

Contact us for all custom orders quotes.