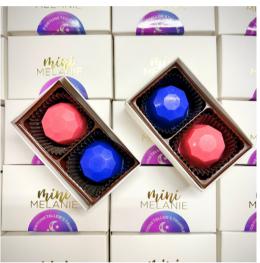

#### **Truffle Assortments**

The Signature Collection contains a delectable assortment of gourmet Cake Truffles, each with a hand-painted chocolate shell and irresistible cake filling. Each gift box has gold etching on top, and a flavor guide is included inside each package. If you are buying this as a gift, you'll want to make sure to pick up a collection for yourself to enjoy.

#### Some of our past branded work includes:

Contact us for all custom orders quotes.