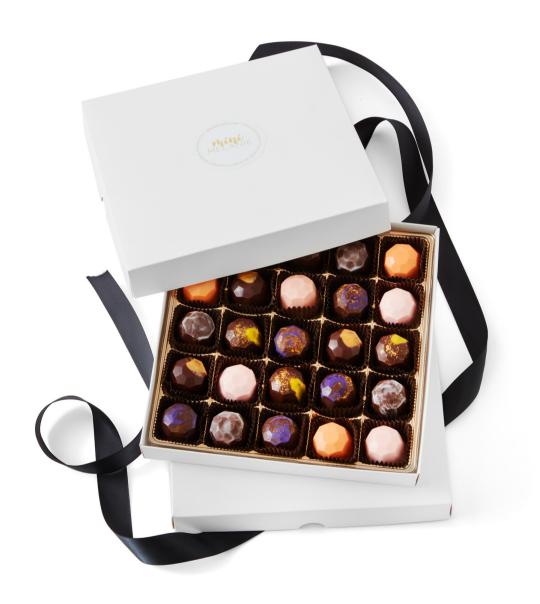

#### **Truffle Assortments**

The Signature Collection contains a delectable assortment of gourmet Cake Truffles, each with a hand-painted chocolate shell and irresistible cake filling. Each gift box has gold etching on top, and a flavor guide is included inside each package. If you are buying this as a gift, you'll want to make sure to pick up a collection for yourself to enjoy.