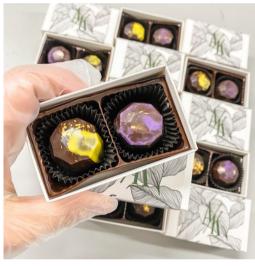

#### **Truffle Assortments**

The Signature Collection contains a delectable assortment of gourmet Cake Truffles, each with a hand-painted chocolate shell and irresistible cake filling. Each gift box has gold etching on top, and a flavor guide is included inside each package. If you are buying this as a gift, you'll want to make sure to pick up a collection for yourself to enjoy.

#### Some of our past branded work includes:

Contact us for all custom orders quotes.