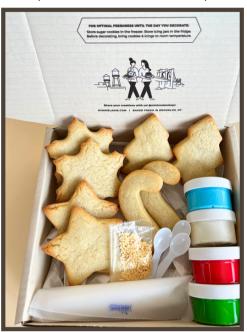

## **Cookie Decorating Kits**

Thanksgiving Cookie Kit

(Available Sept. - Nov.)

Holiday Cookie Kit (Available Nov. - Dec.)

Shipping

\$15 flat rate shipping per individual package.

An invoice will be sent via email once your order is submitted and confirmed.