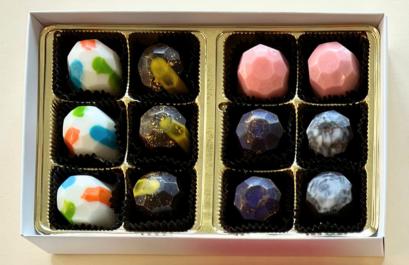

#### **Truffle Assortments**

The Signature Collection contains a delectable assortment of gourmet Cake Truffles, each with a hand-painted chocolate shell and irresistible cake filling. Each gift box has gold etching on top, and a flavor guide is included inside each package. If you are buying this as a gift, you'll want to make sure to pick up a collection for yourself to enjoy.