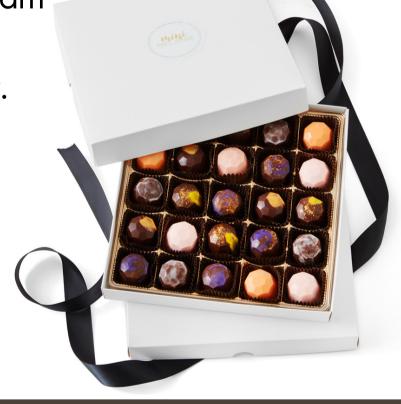

#### **Truffle Assortments**

The Signature Collection contains a delectable assortment of gourmet Cake Truffles, each with a hand-painted chocolate shell and irresistible cake filling. Each gift box has gold etching on top, and a flavor guide is included inside each package. If you are buying this as a gift, you'll want to make sure to pick up a collection for yourself to enjoy.