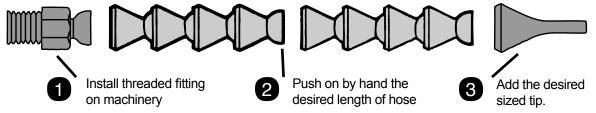

# Instructions

#### Please read instructions before using

**IMPORTANT**: To avoid damage to the fitting threads, install the threaded section to the machine tool before adding hose segments.

#### **CAUTION!**

Assembly and disassembly of hose segments should be done by hand. Use of tools can cause segment damage.

| REPLACEMENT PARTS LIST |           |                                                                                          |  |
|------------------------|-----------|------------------------------------------------------------------------------------------|--|
|                        | ORDER NO. | DESCRIPTION                                                                              |  |
|                        | ACH-401   | 1/4" x 11" Replacement Hose                                                              |  |
|                        | ACH-406   | <sup>1</sup> /4" NPT x <sup>1</sup> /4" dia. Replacement Fitting                         |  |
|                        | ACH-407   | 1" Flare Nozzle for 1/4" dia. Hose                                                       |  |
|                        | ACH-801   | <sup>1</sup> /2" x 11" Replacement Hose                                                  |  |
|                        | ACH-804   | 3/8" NPT x 1/2" dia. Replacement Fitting                                                 |  |
|                        | ACH-805   | 1/2" NPT x 1/2" dia. Replacement Fitting                                                 |  |
|                        | ACH-807   | 1 <sup>1</sup> / <sub>4</sub> " Flare Nozzle for <sup>1</sup> / <sub>2</sub> " dia. Hose |  |
|                        | ACH-809   | 21/2" Flare Nozzle for 1/2" dia. Hose                                                    |  |
|                        |           |                                                                                          |  |