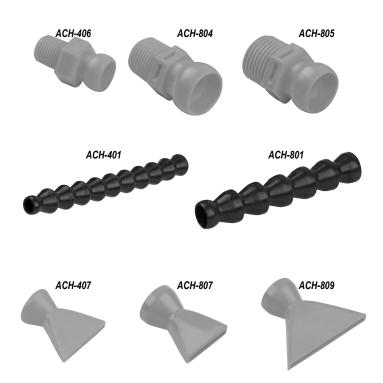

#### **CAUTION!**

Assembly and disassembly of hose segments should be done by hand. Use of tools can cause segment damage.

| REPLACEMENT PARTS LIST |           |                                                                                          |  |
|------------------------|-----------|------------------------------------------------------------------------------------------|--|
|                        | ORDER NO. | DESCRIPTION                                                                              |  |
|                        | ACH-401   | 1/4" x 11" Replacement Hose                                                              |  |
|                        | ACH-406   | <sup>1</sup> /4" NPT x <sup>1</sup> /4" dia. Replacement Fitting                         |  |
|                        | ACH-407   | 1" Flare Nozzle for 1/4" dia. Hose                                                       |  |
|                        | ACH-801   | <sup>1</sup> /2" x 11" Replacement Hose                                                  |  |
|                        | ACH-804   | 3/8" NPT x 1/2" dia. Replacement Fitting                                                 |  |
|                        | ACH-805   | 1/2" NPT x 1/2" dia. Replacement Fitting                                                 |  |
|                        | ACH-807   | 1 <sup>1</sup> / <sub>4</sub> " Flare Nozzle for <sup>1</sup> / <sub>2</sub> " dia. Hose |  |
|                        | ACH-809   | 21/2" Flare Nozzle for 1/2" dia. Hose                                                    |  |
|                        |           |                                                                                          |  |