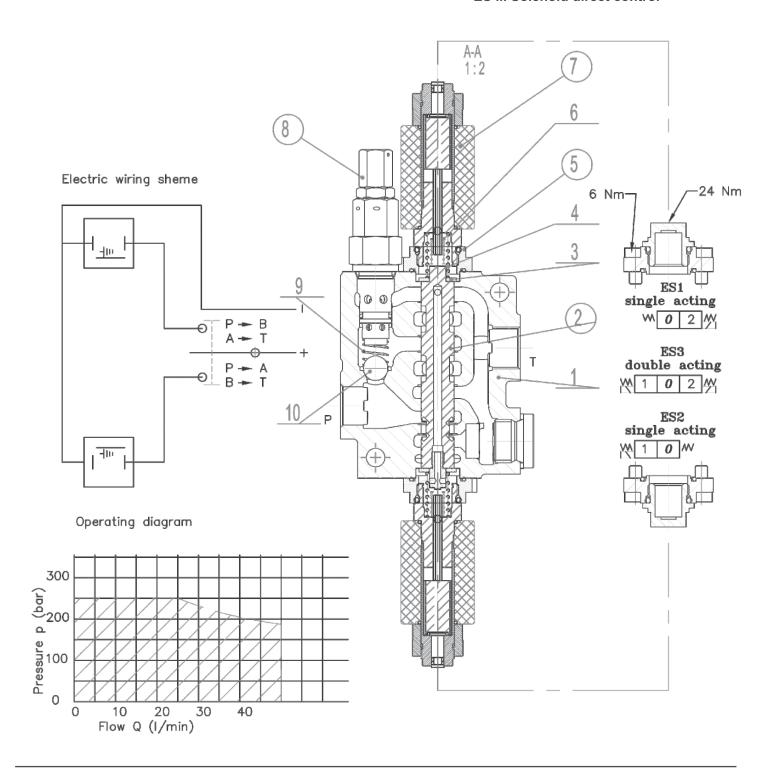

## ES ... Solenoid direct control

## **Operating features**

## Control

Internal leakage A(B)-T

(p=100 bar Viscosity 35 cST: max 18 cc/min

## Coil

| Nominal voltage tolerance | ±10%    |
|---------------------------|---------|
| power rating              | 37 W    |
| Coil insulance            | class H |
| Duty cicle                | 100%    |
| Connector ISO 4400        |         |
| Imergency manual override |         |
|                           |         |