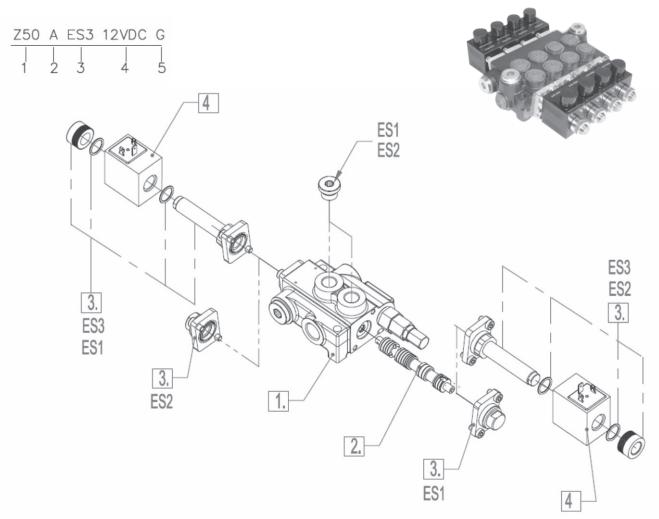

### **ES...SOLENOID DIRECT CONTROL**

### **ORDERING EXAMPLE**

| 1 |   | В | 0 | d | У | kit |  |
|---|---|---|---|---|---|-----|--|
| - | - |   |   |   |   |     |  |

| Туре  | Description |
|-------|-------------|
| Z50   | 1 spool     |
| 02Z50 | 2 spool     |
| 03Z50 | 3 spool     |
| 04Z50 | 4 spool     |
| 05Z50 | 5 spool     |
| 06Z50 | 6 spool     |

## 2.Spool options

| Type | Description                              |
|------|------------------------------------------|
| Α    | Double acting, 3 positions               |
| with | A and B closed in neutral position       |
| D    | Double acting, 3 positions               |
| with | A and B open to Tank in neutral position |

## 3.Control kit

| Туре | Description                                              |  |  |  |
|------|----------------------------------------------------------|--|--|--|
| Es1  | Single acting P-A with spring return in neutral position |  |  |  |
| Es2  | Single acting P-B with spring return in neutral position |  |  |  |

## ES3 Double acting P-(B) with spring return in neutral position

| Туре                      | Description           |  |  |  |
|---------------------------|-----------------------|--|--|--|
| (with connector ISO 4400) |                       |  |  |  |
| 12VDC                     | Nominal voltage 12VDC |  |  |  |
| 24VDC                     | Nominal voltage 24VDC |  |  |  |
| 5.Threads                 |                       |  |  |  |

P.T - G1/2; A,B - G3/8