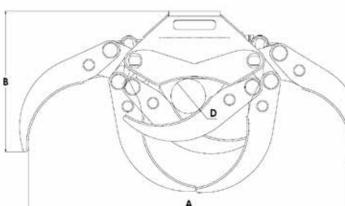

#### www.intermercato.com

|   | TG 16 PG | TG 25 PG | TG 42 PG |  |  |  |
|---|----------|----------|----------|--|--|--|
| A | 870      | 1255     | 1986     |  |  |  |
| В | 402      | 705      | 869      |  |  |  |
| С | 410      | 780      | 908      |  |  |  |
| D | 105      | 120      | 220      |  |  |  |
| Е | 635      | 885      | 1065     |  |  |  |