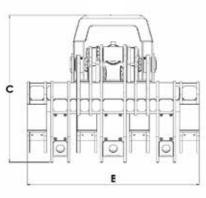

#### www.intermercato.com

|   | TG 16 PG | TG 25 PG | TG 42 PG |  |  |  |
|---|----------|----------|----------|--|--|--|
| A | 870      | 1255     | 1986     |  |  |  |
| В | 402      | 705      | 869      |  |  |  |
| С | 410      | 780      | 908      |  |  |  |
| D | 105      | 120      | 220      |  |  |  |
| Е | 635      | 885      | 1065     |  |  |  |