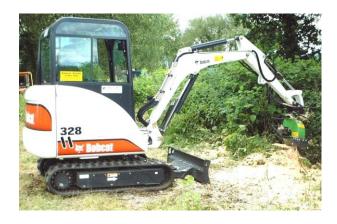

## **Stump Grinder**

- Reach higher and further
- Span Shrubs & flowers
- Work on difficult slopes

Performs like a dedicated stump grinding machine and fits quickly and easily to mini excavators of 1.5 to 5.0 tonne with minimum oil flow of 30 lpm Ideal for:

- Landscapers & Tree Surgeons
- Land Clearance Contractors
- Fencing Contractors
- Hire and Rental Yards

Cutting Width: Full Arc of Machine
Wheel Diameter: 350mm or 430mm
No of Teeth: 16 (Yellow Jacket)
Wheel speed: 1500 – 2500 rpm