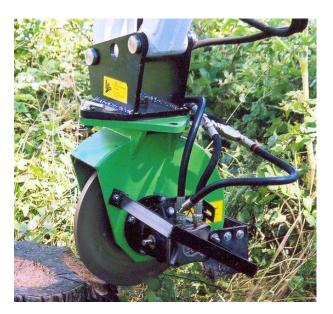

## **Stump Grinder**

- Reach higher and further
- Span Shrubs & flowers
- Work on difficult slopes

Performs like a dedicated stump grinding machine and fits quickly and easily to mini excavators of 1.5 to 5.0 tonne with minimum oil flow of 30 lpm Ideal for:

- Landscapers & Tree Surgeons
- Land Clearance Contractors
- Fencing Contractors
- Hire and Rental Yards

Cutting Width: Full Arc of Machine
Wheel Diameter: 350mm or 430mm
No of Teeth: 16 (Yellow Jacket)
Wheel speed: 1500 – 2500 rpm

Drive: Direct drive piston motor into heavy duty hub

Cutting Depth: 1200mm max

Cutting Height above ground: Full Reach of Machine

MANUFACTURED in the UK

1 Avery Trading Estate, Kenwood Road

Phone: 0161 480 0869