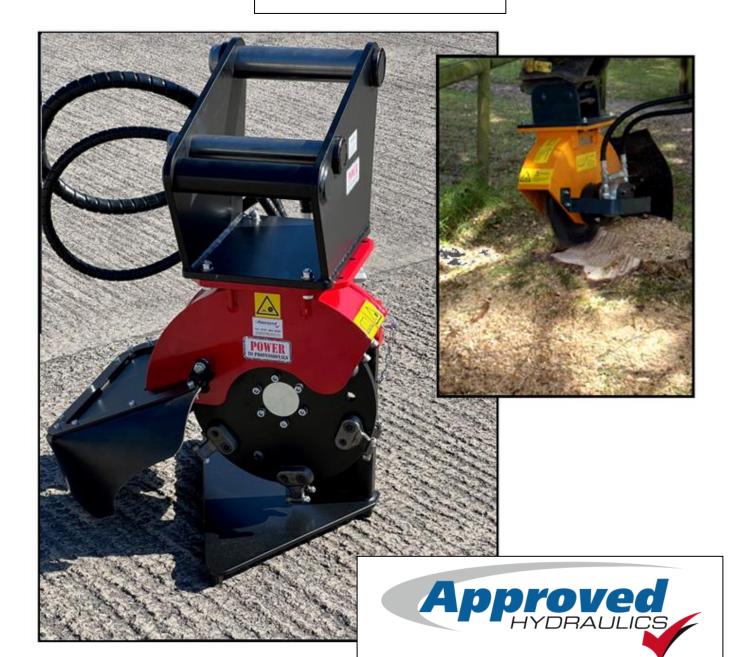

## **AH354SG**

## **Stump Grinder for Machines 1.5T to 6T**

## **Stump Grinder**

- Reach higher and further
- Span Shrubs & flowers
- Work on difficult slopes

Performs like a dedicated stump grinding machine and fits quickly and easily to mini excavators of 1.5 to 5.0 tonne with minimum oil flow of 30 lpm Ideal for:

- Landscapers & Tree Surgeons
- Land Clearance Contractors
- Fencing Contractors
- Hire and Rental Yards

Cutting Width: Full Arc of Machine
Wheel Diameter: 350mm or 430mm
No of Teeth: 16 (Yellow Jacket)
Wheel speed: 1500 – 2500 rpm

Drive: Direct drive piston motor into heavy duty hub

Cutting Depth: 1200mm max

Cutting Height above ground: Full Reach of Machine

MANUFACTURED in the UK

1 Avery Trading Estate, Kenwood Road

Phone: 0161 480 0869