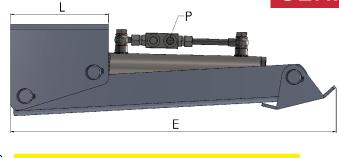

| Code    | ØA | ØB | ØC | Stroke | E   | S   | P<br>(BSP) | N   | L   | Tons. | Vol.<br>(lit) | Kgs. |
|---------|----|----|----|--------|-----|-----|------------|-----|-----|-------|---------------|------|
| 880_020 | 40 | 70 | 80 | 200    | 435 | 665 | G3/8       | 156 | 200 | 7     | 0,77          |      |
| 890_020 | 40 | 80 | 90 | 200    |     |     |            |     |     | 10    | 1,01          |      |