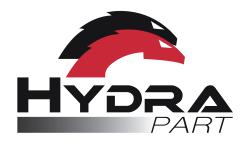

## SERIES 880

**CHARACTERISTICS** 

ØΒ

ØA

880

\*Hydraulic cylinder crutch mounted with double acting cylinder and hydraulic check valve.

USE //

\*Hydraulic cylinder crutch designed for trailer stabilisation.

| Code    | ØA | ØB | ØC | Stroke | E   | S   | P<br>(BSP) | N   | L   | Tons. | Vol.<br>(lit) | Kgs. |
|---------|----|----|----|--------|-----|-----|------------|-----|-----|-------|---------------|------|
| 880_020 | 40 | 70 | 80 | 200    | 435 | 665 | G3/8       | 156 | 200 | 7     | 0,77          |      |
| 890_020 | 40 | 80 | 90 | 200    |     |     |            |     |     | 10    | 1,01          |      |