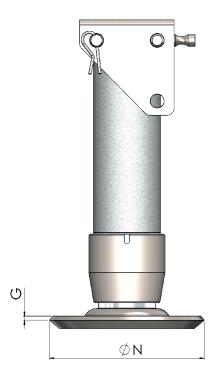

## Includes support.

| Code    | ØA | ØB | ØC  | Stroke | E   | P<br>(BSP) | М  | ØN  | G | Tons. | Vol.<br>(lit) | Kgs. |
|---------|----|----|-----|--------|-----|------------|----|-----|---|-------|---------------|------|
| 801_019 | 65 | 70 | 80  | 190    | 400 | G1/2       | 54 | 230 | 8 | 5.0   | 1,20          |      |
| 802_023 | 85 | 90 | 100 | 230    | 430 |            |    |     |   | 8.5   | 1,95          |      |

Units in milimeters.

Max . speed Temperature C° Max . pressure 0,5 m/s. -25°C - +80°C 250 bars.