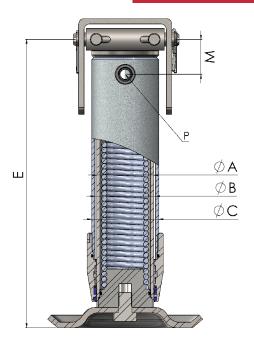

## Includes support.

| Code    | ØA | ØB | ØC  | Stroke | E   | P<br>(BSP) | М  | ØN  | G | Tons. | Vol.<br>(lit) | Kgs. |
|---------|----|----|-----|--------|-----|------------|----|-----|---|-------|---------------|------|
| 801_019 | 65 | 70 | 80  | 190    | 400 | G1/2       | 54 | 230 | 8 | 5.0   | 1,20          |      |
| 802_023 | 85 | 90 | 100 | 230    | 430 |            |    |     |   | 8.5   | 1,95          |      |

Units in milimeters.

Max . speed Temperature C° Max . pressure 0,5 m/s. -25°C - +80°C 250 bars.