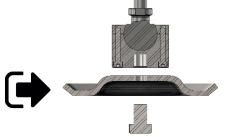

## **OPTION**

ERFORMANCE

\*Oscillating support for better adaptation to the terrain. Example: 801\_019B