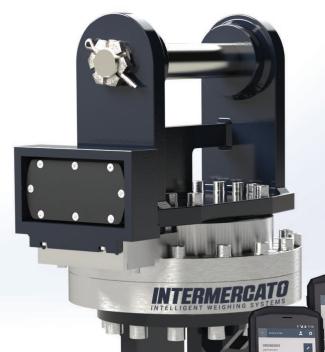

#### **NEW WIRELESS CRANE SCALE FROM INTERMERCATO - Compact MH (patented)**

The Compact MH scale series is made for the tough job - today and tomorrow. The Compact MH is the result of decades of experience in strain gague technology and Intermercato engineering-team innovations.

- · Can easily be adapted to fit any crane and grab.
- · Wireless.
- High resolution load cell. Several strain gauges for unmatched accuracy.
- · Integrated motion control.
- Easy installation. Delivered pre-calibrated "plug-and-play".
- · High capacity battery up to 1200 crane hours.
- Long range radio 50 m secure transmission.
- User interface: Flexible Android app comes pre-installed in a rugged IP 67 Android smartphone or tablet.

### **KEY FEATURES**

- Extremely low-built design.
- No movable parts gives the Compact MH scale high durability and minimal maintenance.
- Overdimensioned construction measuring range x 3.

High performance lift and load attachments for Forestry, Transport, Construction and Recycling.