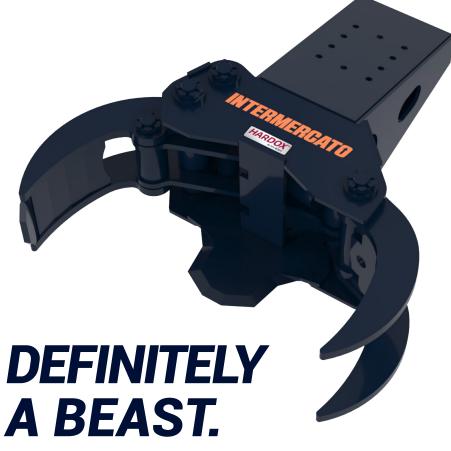

# Tree shears T-Cut for excavator

One of our most popular and well established attachments

The Intermercato T-Cut tree shear is suitable for tough jobs through its oversized construction.

The cutting angle of the knife has been carefully tested to perfection.

#### **KEY FEATURES**

- Completely made of Hardox®
- For excavator attachments and tilt rotator
- · 4-claw, cuts from both angles
- Cylinder with double piston rod seals for high pressures
- Double guide bars
- BWG-bushings with special alloy for extra durability