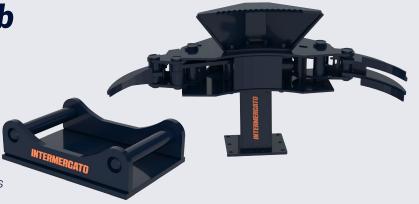

## Accessorize your grab

### **TC Collector**

The TC Collector makes your tree shear an even more effecient tool. Bolt-on.

### Excavator attachment

Accessorize your tree shear with an excavator attachment. We have suitable attachments for all types of excavators. We can also deliver all our grabs and clamshell buckets complete with hose kit!