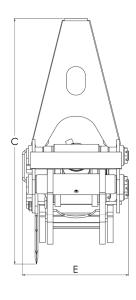

### www.intermercato.com

|   | T-Cut<br>18 | T-Cut<br>25 | T-Cut<br>30 | T-Cut<br>40 |  |  |
|---|-------------|-------------|-------------|-------------|--|--|
| A | 660         | 892         | 1052        | 1375        |  |  |
| В | 1017        | 1303        | 1522        | 1790        |  |  |
| C | 858         | 1103        | 1285        | 1492        |  |  |
| D | 40          | 80          | 80          | 100         |  |  |
| E | 410         | 505         | 557         | 706         |  |  |
| F | 180         | 250         | 300         | 400         |  |  |