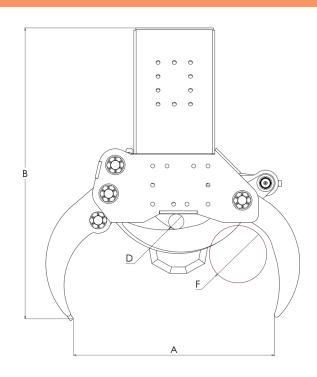

### www.intermercato.com

|   | T-Cut<br>18 | T-Cut<br>25 | T-Cut<br>30 | T-Cut<br>40 |  |  |
|---|-------------|-------------|-------------|-------------|--|--|
| A | 660         | 892         | 1052        | 1375        |  |  |
| В | 1017        | 1303        | 1522        | 1790        |  |  |
| C | 858         | 1103        | 1285        | 1492        |  |  |
| D | 40          | 80          | 80          | 100         |  |  |
| E | 410         | 505         | 557         | 706         |  |  |
| F | 180         | 250         | 300         | 400         |  |  |