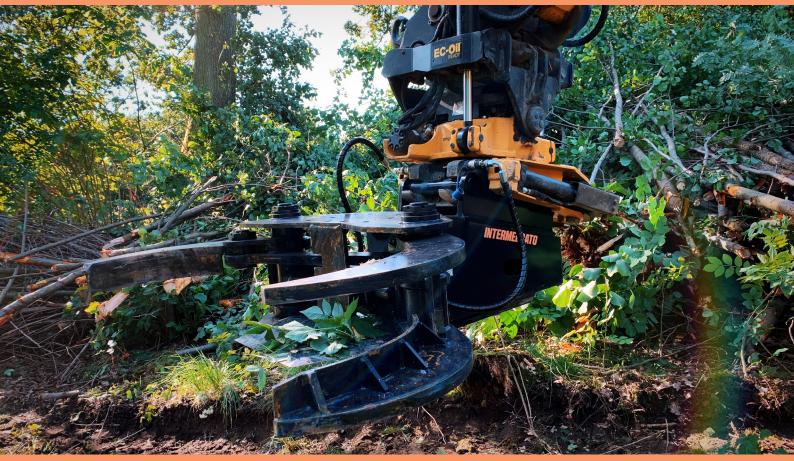

# Tree shears T-Cut for excavator

One of our most popular and well established attachments

The Intermercato T-Cut tree shear is suitable for tough jobs through its oversized construction.

The cutting angle of the knife has been carefully tested to perfection.