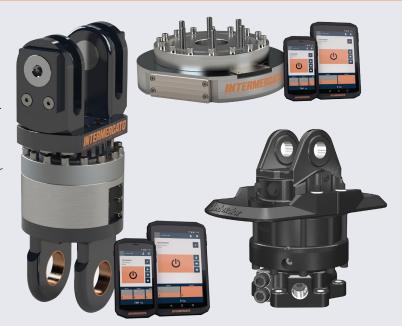

## Accessorize your grab

### Crane scale

Intermercato is world leading in weighing of hanging load. Our crane scales are based on intelligent technology - an advanced algorithm calculates the weight.

Most of our crane scales are legal for trade. It is the only RTT&E certified and legal for trade system in the world for hanging load in motion. Your success starts with Intermercato Intelligent Weighing Systems

### Rotator and other accessories

Accessorize your grab with rotator and link. We can also deliver all our grabs and clamshell buckets complete with hose kit!

High performance lift and load attachments for Forestry, Transport, Construction and Recycling.