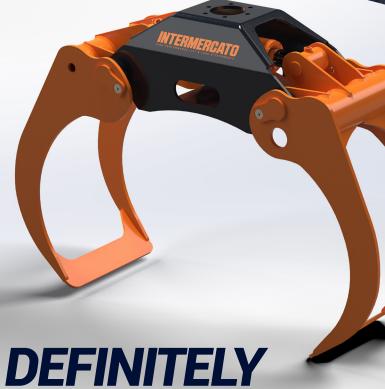

# Log grapple TG Ultra

Log grapple for timber cranes in its own league.

By using the latest material in SSABs developement of high tensile wear resistant steel, **Strenx 900** we have managed to combine low weight with unmatchable strength.

A BEAST.