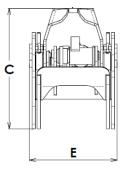

|   | TG 35<br>Ultra | TG 40<br>Ultra | TG 47<br>Ultra |
|---|----------------|----------------|----------------|
| A | 1830           | 1920           | 2027           |
| В | 827            | 835            | 905            |
| С | 570            | 630            | 670            |
| D | 100            | 125            | 145            |
| E | 414            | 519            | 519            |