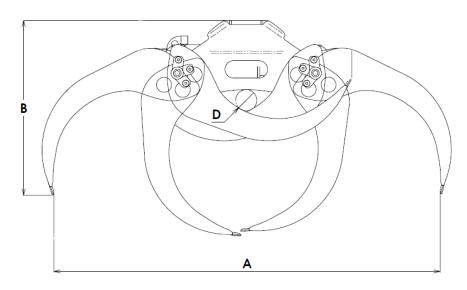

|   | TG 35<br>Ultra | TG 40<br>Ultra | TG 47<br>Ultra |
|---|----------------|----------------|----------------|
| A | 1830           | 1920           | 2027           |
| В | 827            | 835            | 905            |
| С | 570            | 630            | 670            |
| D | 100            | 125            | 145            |
| E | 414            | 519            | 519            |