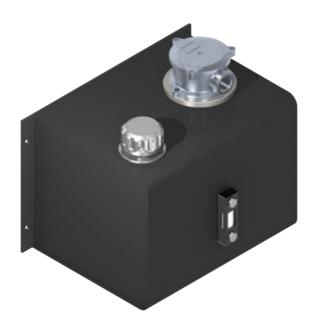

## Side Mounted Steel Oil Tank With Filter

Our hydraulic tanks are manufactured from high quality steel plate of 2mm thickness. Welding of the seams and main joints are carried out by robotic equipment to ensure the highest quality and reliability. All tanks are pneumatically tested and finished in a 2 coat black paint prior to shipping. This range of hydraulic tanks are all fitted with a return filter to aid the systems cleanliness.