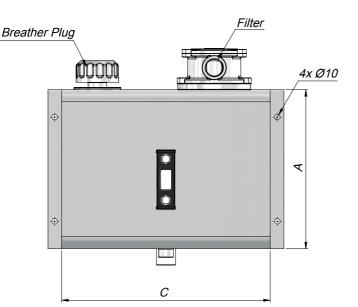

## Side Mounted Steel Oil Tank With Filter

Our hydraulic tanks are manufactured from high quality steel plate of 2mm thickness. Welding of the seams and main joints are carried out by robotic equipment to ensure the highest quality and reliability. All tanks are pneumatically tested and finished in a 2 coat black paint prior to shipping. This range of hydraulic tanks are all fitted with a return filter to aid the systems cleanliness.

NY DRA PARI

X STEEL X

RETURN FILTER FITTED

CAPACITY CAPACITY

CODE SYSTEMS

| Code            | Capacity | А   | В   | С   | Filter<br>Micron Rating(μ) |
|-----------------|----------|-----|-----|-----|----------------------------|
| HP-ST-SM-RF-15L | 15       | 265 | 290 | 285 | 25                         |
| HP-ST-SM-RF-25L | 25       | 265 | 290 | 400 | 25                         |
| HP-ST-SM-RF-30L | 30       | 265 | 290 | 450 | 25                         |
| HP-ST-SM-RF-40L | 40       | 475 | 290 | 330 | 25                         |
| HP-ST-SM-RF-60L | 60       | 475 | 290 | 490 | 25                         |