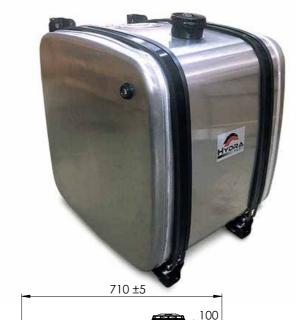

## Side Mounted Aluminium Hydraulic Oil Tanks

Our hydraulic tanks are manufactured from high quality aluminium plate of 2.5mm thickness. Welding of the seams and main joints are carried out by robotic equipment to ensure the highest quality and reliability. All tanks are pneumatically tested prior to shipping. This range of hydraulic tanks can all fitted with a return filter to aid the systems cleanliness.

**CODE SYSTEMS** 

| CODE          | CAPACITY<br>(L) | WEIGHT<br>(Kg) | A   |
|---------------|-----------------|----------------|-----|
| HP-AT-SM-150L | 150             | 15.2           | 350 |
| HP-AT-SM-180L | 180             | 16.0           | 420 |
| HP-AT-SM-200L | 200             | 16.4           | 440 |
| HP-AT-SM-220L | 220             | 17.5           | 513 |
| HP-AT-SM-235L | 235             | 18.5           | 562 |
| HP-AT-SM-250L | 250             | 19.0           | 580 |
| HP-AT-SM-290L | 290             | 22.0           | 687 |