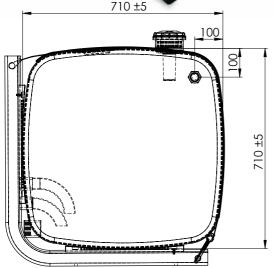

## Side Mounted Aluminium Hydraulic Oil Tanks

Our hydraulic tanks are manufactured from high quality aluminium plate of 2.5mm thickness. Welding of the seams and main joints are carried out by robotic equipment to ensure the highest quality and reliability. All tanks are pneumatically tested prior to shipping. This range of hydraulic tanks can all fitted with a return filter to aid the systems cleanliness.

**CODE SYSTEMS** 

| CODE          | CAPACITY<br>(L) | WEIGHT<br>(Kg) | A   |
|---------------|-----------------|----------------|-----|
| HP-AT-SM-150L | 150             | 15.2           | 350 |
| HP-AT-SM-180L | 180             | 16.0           | 420 |
| HP-AT-SM-200L | 200             | 16.4           | 440 |
| HP-AT-SM-220L | 220             | 17.5           | 513 |
| HP-AT-SM-235L | 235             | 18.5           | 562 |
| HP-AT-SM-250L | 250             | 19.0           | 580 |
| HP-AT-SM-290L | 290             | 22.0           | 687 |