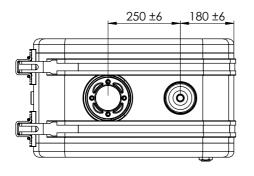

## Side Mounted Aluminium Hydraulic Oil Tanks

Our hydraulic tanks are manufactured from high quality aluminium plate of 2.5mm thickness. Welding of the seams and main joints are carried out by robotic equipment to ensure the highest quality and reliability. All tanks are pneumatically tested prior to shipping. This range of hydraulic tanks can all fitted with a return filter to aid the systems cleanliness.

**CODE SYSTEMS** 

| CODE          | CAPACITY<br>(L) | WEIGHT<br>(Kg) | A   |
|---------------|-----------------|----------------|-----|
| HP-AT-SM-150L | 150             | 15.2           | 350 |
| HP-AT-SM-180L | 180             | 16.0           | 420 |
| HP-AT-SM-200L | 200             | 16.4           | 440 |
| HP-AT-SM-220L | 220             | 17.5           | 513 |
| HP-AT-SM-235L | 235             | 18.5           | 562 |
| HP-AT-SM-250L | 250             | 19.0           | 580 |
| HP-AT-SM-290L | 290             | 22.0           | 687 |