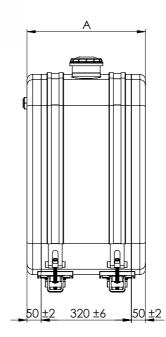

## Side Mounted Aluminium Hydraulic Oil Tanks

Our hydraulic tanks are manufactured from high quality aluminium plate of 2.5mm thickness. Welding of the seams and main joints are carried out by robotic equipment to ensure the highest quality and reliability. All tanks are pneumatically tested prior to shipping. This range of hydraulic tanks can all fitted with a return filter to aid the systems cleanliness.

**CODE SYSTEMS** 

| CODE          | CAPACITY<br>(L) | WEIGHT<br>(Kg) | A   |
|---------------|-----------------|----------------|-----|
| HP-AT-SM-150L | 150             | 15.2           | 350 |
| HP-AT-SM-180L | 180             | 16.0           | 420 |
| HP-AT-SM-200L | 200             | 16.4           | 440 |
| HP-AT-SM-220L | 220             | 17.5           | 513 |
| HP-AT-SM-235L | 235             | 18.5           | 562 |
| HP-AT-SM-250L | 250             | 19.0           | 580 |
| HP-AT-SM-290L | 290             | 22.0           | 687 |