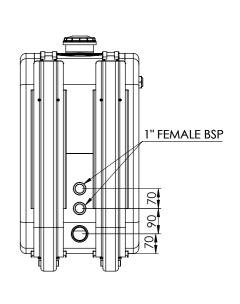

## Side Mounted Aluminium Hydraulic Oil Tanks

Our hydraulic tanks are manufactured from high quality aluminium plate of 2.5mm thickness. Welding of the seams and main joints are carried out by robotic equipment to ensure the highest quality and reliability. All tanks are pneumatically tested prior to shipping. This range of hydraulic tanks can all fitted with a return filter to aid the systems cleanliness.

**CODE SYSTEMS** 

| CODE          | CAPACITY<br>(L) | WEIGHT<br>(Kg) | A   |
|---------------|-----------------|----------------|-----|
| HP-AT-SM-150L | 150             | 15.2           | 350 |
| HP-AT-SM-180L | 180             | 16.0           | 420 |
| HP-AT-SM-200L | 200             | 16.4           | 440 |
| HP-AT-SM-220L | 220             | 17.5           | 513 |
| HP-AT-SM-235L | 235             | 18.5           | 562 |
| HP-AT-SM-250L | 250             | 19.0           | 580 |
| HP-AT-SM-290L | 290             | 22.0           | 687 |