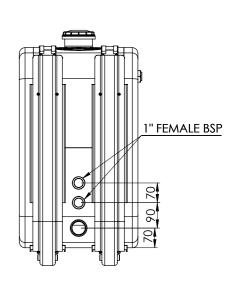

## Side Mounted Aluminium Hydraulic Oil Tanks

Our hydraulic tanks are manufactured from high quality aluminium plate of 2.5mm thickness. Welding of the seams and main joints are carried out by robotic equipment to ensure the highest quality and reliability. All tanks are pneumatically tested prior to shipping. This range of hydraulic tanks can all fitted with a return filter to aid the systems cleanliness.