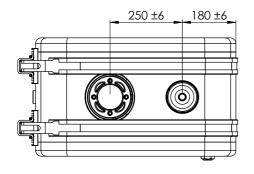

## Side Mounted Aluminium Hydraulic Oil Tanks

Our hydraulic tanks are manufactured from high quality aluminium plate of 2.5mm thickness. Welding of the seams and main joints are carried out by robotic equipment to ensure the highest quality and reliability. All tanks are pneumatically tested prior to shipping. This range of hydraulic tanks can all fitted with a return filter to aid the systems cleanliness.