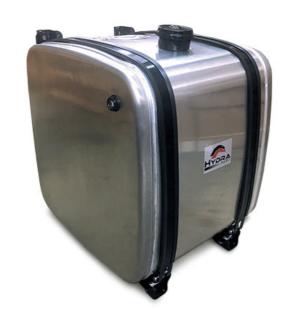

## Side Mounted Aluminium Hydraulic Oil Tanks

Our hydraulic tanks are manufactured from high quality aluminium plate of 2.5mm thickness. Welding of the seams and main joints are carried out by robotic equipment to ensure the highest quality and reliability. All tanks are pneumatically tested prior to shipping. This range of hydraulic tanks can all fitted with a return filter to aid the systems cleanliness.