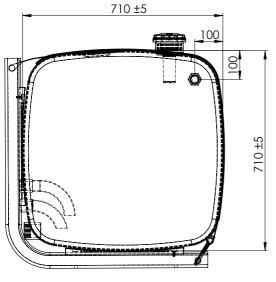

**CODE SYSTEMS** 

| CODE          | CAPACITY<br>(L) | WEIGHT<br>(Kg) | A   |
|---------------|-----------------|----------------|-----|
| HP-AT-SM-150L | 150             | 15.2           | 350 |
| HP-AT-SM-180L | 180             | 16.0           | 420 |
| HP-AT-SM-200L | 200             | 16.4           | 440 |
| HP-AT-SM-250L | 250             | 19.0           | 580 |