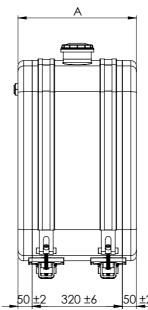

## Side Mounted Aluminium Hydraulic Oil Tanks

Our hydraulic tanks are manufactured from high quality aluminium plate of 2.5mm thickness. Welding of the seams and main joints are carried out by robotic equipment to ensure the highest quality and reliability. All tanks are pneumatically tested prior to shipping. This range of hydraulic tanks can all fitted with a return filter to aid the systems cleanliness.

**CODE SYSTEMS** 

| CODE          | CAPACITY<br>(L) | WEIGHT<br>(Kg) | A   |
|---------------|-----------------|----------------|-----|
| HP-AT-SM-150L | 150             | 15.2           | 350 |
| HP-AT-SM-180L | 180             | 16.0           | 420 |
| HP-AT-SM-200L | 200             | 16.4           | 440 |
| HP-AT-SM-250L | 250             | 19.0           | 580 |