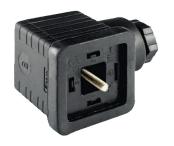

## **4-PIN DIN SOLENOID CONNECTOR**

## **Product Details**

DIN Connector Sockets, 2/3 Pole + Earth, Type A A selection of 2 and 3 pole and earth, non-illuminated DIN connector sockets rated at 250Vac. These screw mount sockets are Type A, available with PG9 and PG11 glands and are of Nylon-6 GF construction, with a Nitrile/silicon gasket.

## **Features and Benefits:**

- IP Rating: IP65
- 2 and 3 Pole + earth versions
- Type A socket Type
- Gland size PG-9 and PG-11 variants
- Contact resistance  $20m\Omega$  max.
- Permissible Temperature 0 to 90° C
- HV breakdown test 2KV AC for 1 minute

## **Specifications**

| Pole Format        | 3P+E        |
|--------------------|-------------|
| DIN 43650 Type     | DIN 43650 A |
| Voltage Rating     | 250 ∨ ac    |
| Gender             | Female      |
| Mounting Type      | Cable Mount |
| Cable Gland Size   | PG11        |
| Colour             | Black       |
| Current Rating     | 10A         |
| Series             | ME-311/S    |
| Termination Method | Screw       |